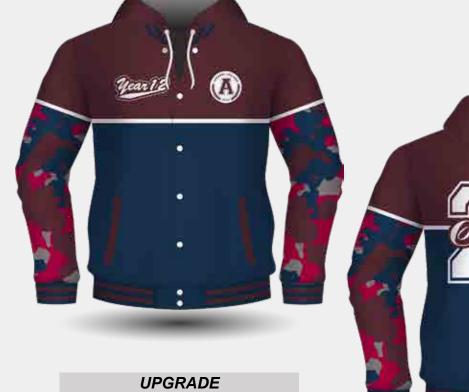

**UPGRADE** 

Contrasting Ribbed Cuff & Hem

CH425

**Sublimation Designs Only** 

Long Sleeve Varsity Jacket with Studs Closure and 2x2 Ribbed Cuffs and Hem

Inspiring to find the Ultimate Customisation in School Leavers' Wear- Custom Varsity Jackets may be where to look to elevate the School Leaver experience.

Creating the perfect jacket still starts with the same process of selecting the fabric(s), the style and the embellishments.

Mix and match patches, emblems, and logos to curate a design that encapsulates the school experience.

Let the Leavers have one last tangible reminder of the friendships, lessons, and moments that shaped their academic careers by giving them a jacket to wear with pride.

> **Customisation Options:** Stormfront - Studs & Full Zip Fastening Full Zip instead of Studs Add a Hood Zipper Side Pockets Add Black Quilted Lining Add Sublimated Lining Inside the Back & Front Add Internal Pocket in Lining