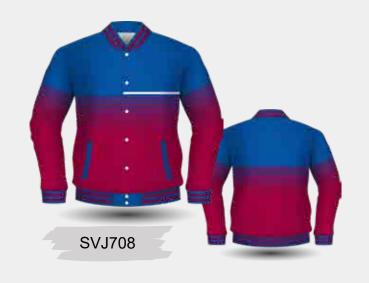

CVJ600

**VARISTY JACKET DESIGNS** 

Sublimated Lining

**UPGRADE** 

**Full Zipper Instead of Studs** 

SVJ701

Add a Hood With / Without Sublimated Lining

Fully Sublimated Long Sleeve Puffer Jacket with Side Pockets and 1 Internal Zip Pocket.