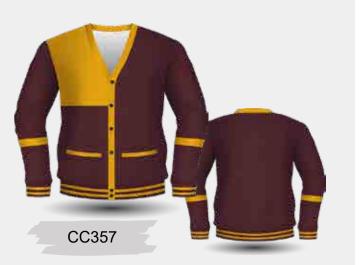

**UPGRADE** 

Contrasting Ribbed Cuff & Hem

CH425

**Sublimation Designs Only** 

Long Sleeve Varsity Jacket with Studs Closure and 2x2 Ribbed Cuffs and Hem

Inspiring to find the Ultimate Customisation in School Leavers' Wear- Custom Varsity Jackets may be where to look to elevate the School Leaver experience.

Creating the perfect jacket still starts with the same process of selecting the fabric(s), the style and the embellishments.

Mix and match patches, emblems, and logos to curate a design that encapsulates the school experience.

Let the Leavers have one last tangible reminder of the friendships, lessons, and moments that shaped their academic careers by giving them a jacket to wear with pride.

> **Customisation Options:** Stormfront - Studs & Full Zip Fastening Full Zip instead of Studs Add a Hood Zipper Side Pockets Add Black Quilted Lining Add Sublimated Lining Inside the Back & Front Add Internal Pocket in Lining