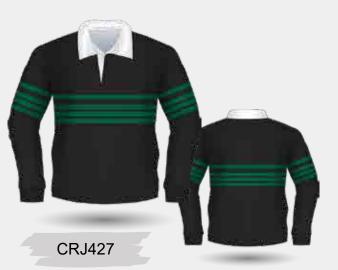

SSLJ262

Long Sleeve Rugby Jersey with Cotton Drill Collar, Herringbone Concealed Placket & Rubber Buttons

Choose from a range of vibrant colours, patterns, and designs in School Colours as the base. The next step is to let the customisation of the jersey create a piece of memorabilia for the student. Embellishments can be classic and timeless or can be modern and have a hint of the leaving class's personalities incorporated. Bespoke Jersey will have the students proud to wear the creation and allow them a keepsake to recall not only their academic career but their adventures with friends.

> **Customisation Options:** Knitted Plain, Stripe or Jacquard Collar **Knitted Cuffs** Side Split at Side Seam