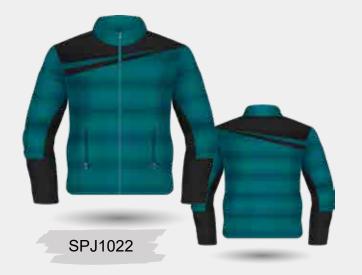

CVJ600

**VARISTY JACKET DESIGNS** 

Sublimated Lining

**UPGRADE** 

**Full Zipper Instead of Studs** 

SVJ701

Add a Hood With / Without Sublimated Lining

Fully Sublimated Long Sleeve Puffer Jacket with Side Pockets and 1 Internal Zip Pocket.