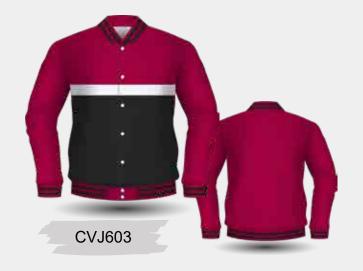

CVJ600

**VARISTY JACKET DESIGNS** 

Sublimated Lining

**UPGRADE** 

**Full Zipper Instead of Studs** 

SVJ701

Add a Hood With / Without Sublimated Lining

Fully Sublimated Long Sleeve Puffer Jacket with Side Pockets and 1 Internal Zip Pocket.