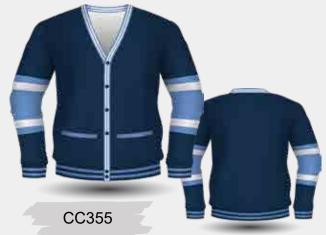

Plain, Striped or Jacquard Collar

CRJ417

Individually Embroidered Students Name

The perfect school leaver's alternative to traditional polo shirts, jerseys, or jackets- is a Yarn Dyed Cardigan.

There is no need to settle for ordinary leavers wear. The Yarn Dye Cardigan, is the perfect companion everyday student uniform and allows for the layering when the weather is cool.