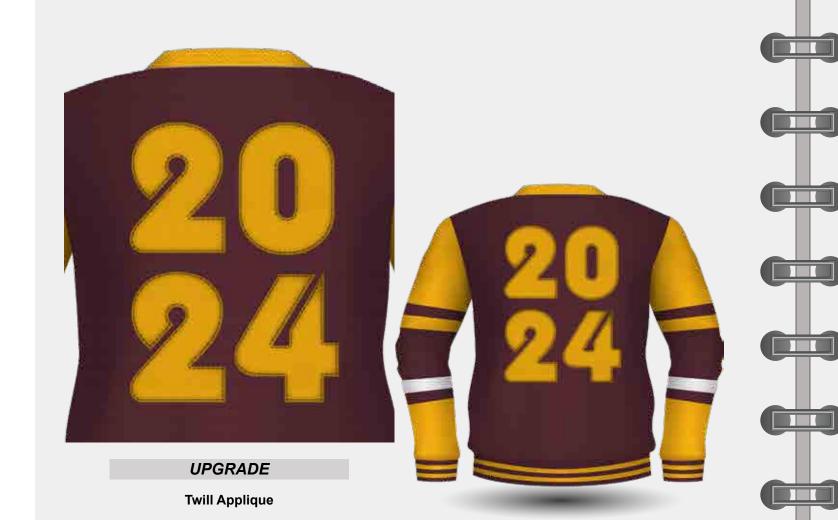

**UPGRADE** 

Contrasting Ribbed Cuff & Hem

CH425

**Sublimation Designs Only** 

Long Sleeve Varsity Jacket with Studs Closure and 2x2 Ribbed Cuffs and Hem

Inspiring to find the Ultimate Customisation in School Leavers' Wear- Custom Varsity Jackets may be where to look to elevate the School Leaver experience.