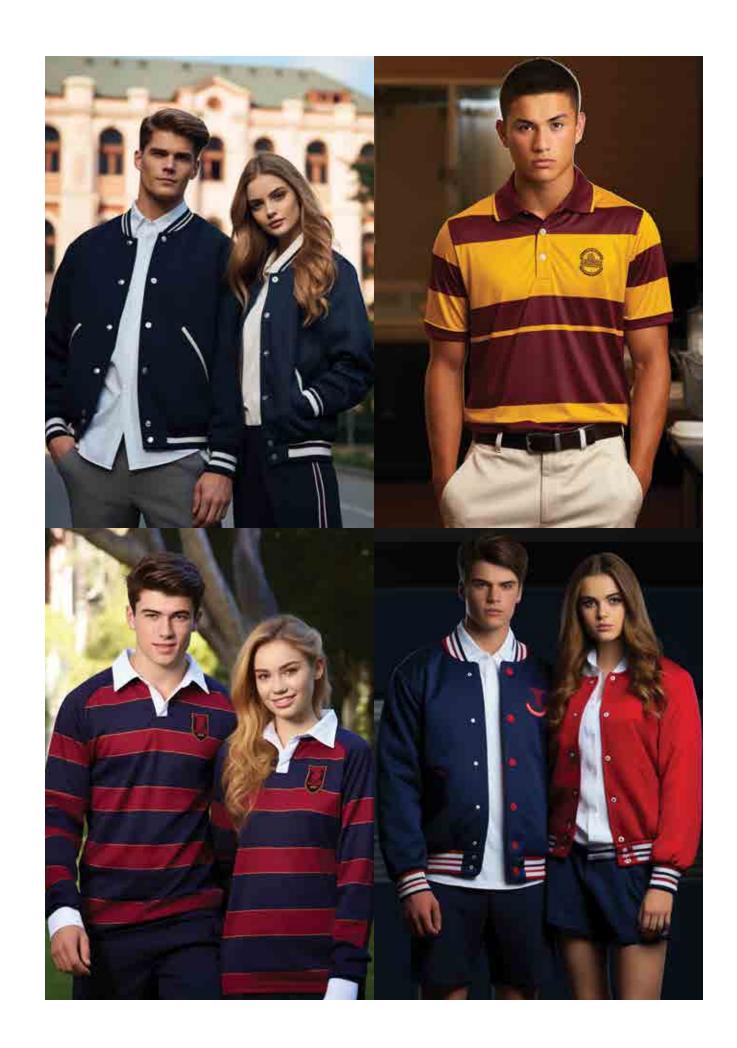

**UPGRADE** 

Contrasting Ribbed Cuff & Hem

CH425

**Sublimation Designs Only** 

Long Sleeve Varsity Jacket with Studs Closure and 2x2 Ribbed Cuffs and Hem

Inspiring to find the Ultimate Customisation in School Leavers' Wear- Custom Varsity Jackets may be where to look to elevate the School Leaver experience.

Creating the perfect jacket still starts with the same process of selecting the fabric(s), the style and the embellishments.

Mix and match patches, emblems, and logos to curate a design that encapsulates the school experience.

Let the Leavers have one last tangible reminder of the friendships, lessons, and moments that shaped their academic careers by giving them a jacket to wear with pride.

> **Customisation Options:** Stormfront - Studs & Full Zip Fastening Full Zip instead of Studs Add a Hood Zipper Side Pockets Add Black Quilted Lining Add Sublimated Lining Inside the Back & Front Add Internal Pocket in Lining