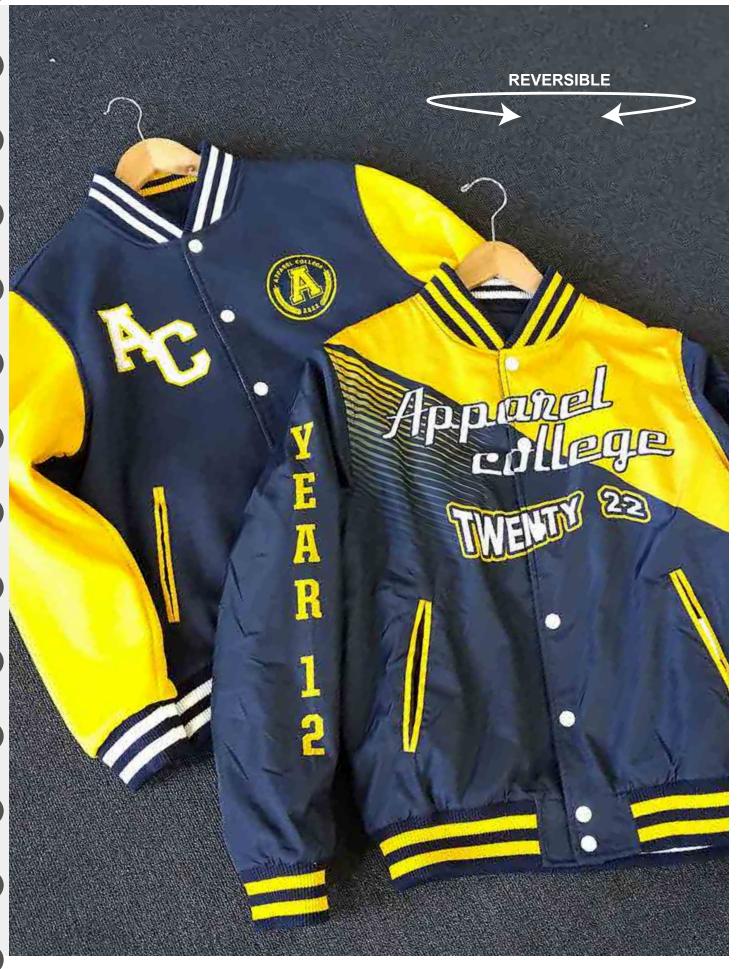

**UPGRADE** 

Contrasting Ribbed Cuff & Hem

CH425

**Sublimation Designs Only** 

Long Sleeve Varsity Jacket with Studs Closure and 2x2 Ribbed Cuffs and Hem

Inspiring to find the Ultimate Customisation in School Leavers' Wear- Custom Varsity Jackets may be where to look to elevate the School Leaver experience.

Creating the perfect jacket still starts with the same process of selecting the fabric(s), the style and the embellishments.

Mix and match patches, emblems, and logos to curate a design that encapsulates the school experience.

Let the Leavers have one last tangible reminder of the friendships, lessons, and moments that shaped their academic careers by giving them a jacket to wear with pride.

> **Customisation Options:** Stormfront - Studs & Full Zip Fastening Full Zip instead of Studs Add a Hood Zipper Side Pockets Add Black Quilted Lining Add Sublimated Lining Inside the Back & Front Add Internal Pocket in Lining