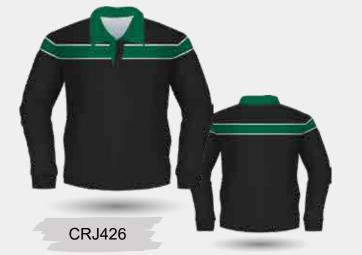

Plain, Striped or Jacquard Collar

CRJ417

Individually Embroidered Students Name

The perfect school leaver's alternative to traditional polo shirts, jerseys, or jackets- is a Yarn Dyed Cardigan.

There is no need to settle for ordinary leavers wear. The Yarn Dye Cardigan, is the perfect companion everyday student uniform and allows for the layering when the weather is cool.

Customisation Options:
Add Pockets
Change Neckline