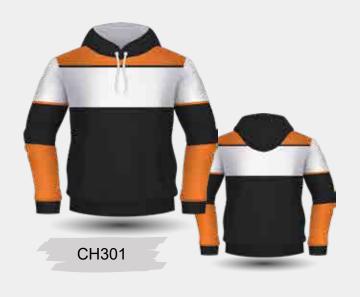

<sup>•</sup> CUSTOM SIZE SPEC AVAILABLE. CHARGES APPLY

100% Cotton (500GSM)

Long Sleeve Hoodie with Front Pockets and 2x2 Knitted Cuff and Hem

What student does not like a good fleece with timeless appeal. Jumpers and hoods are constructed with Premium Antipill Fleece in a variety of colour. Ribs and Cuffs can be contrasting or complementary in colour.