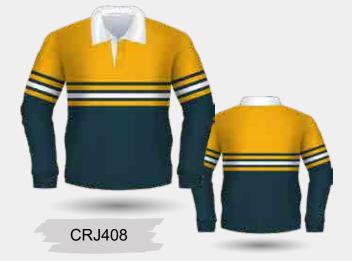

SSLJ262

Long Sleeve Rugby Jersey with Cotton Drill Collar, Herringbone Concealed Placket & Rubber Buttons

Choose from a range of vibrant colours, patterns, and designs in School Colours as the base. The next step is to let the customisation of the jersey create a piece of memorabilia for the student. Embellishments can be classic and timeless or can be modern and have a hint of the leaving class's personalities incorporated. Bespoke Jersey will have the students proud to wear the creation and allow them a keepsake to recall not only their academic career but their adventures with friends.

> **Customisation Options:** Knitted Plain, Stripe or Jacquard Collar **Knitted Cuffs** Side Split at Side Seam