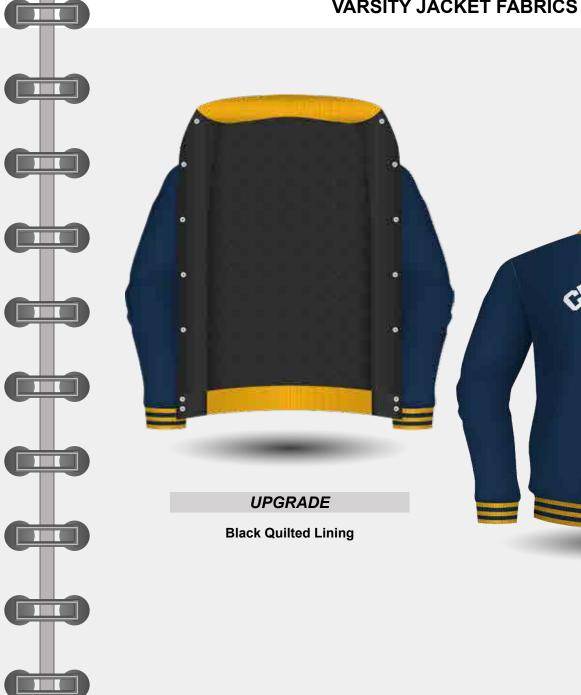

Let the Leavers have one last tangible reminder of the friendships, lessons, and moments that shaped their academic careers by giving them a jacket to wear with pride.

> **Customisation Options:** Stormfront - Studs & Full Zip Fastening Full Zip instead of Studs Add a Hood Zipper Side Pockets Add Black Quilted Lining Add Sublimated Lining Inside the Back & Front Add Internal Pocket in Lining