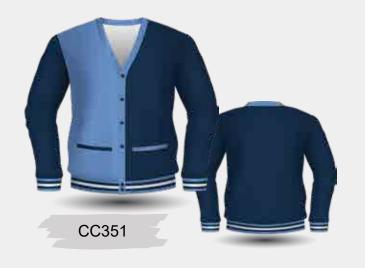

Plain, Striped or Jacquard Collar

CRJ417

Individually Embroidered Students Name

The perfect school leaver's alternative to traditional polo shirts, jerseys, or jackets- is a Yarn Dyed Cardigan.

There is no need to settle for ordinary leavers wear. The Yarn Dye Cardigan, is the perfect companion everyday student uniform and allows for the layering when the weather is cool.

Customisation Options:
Add Pockets
Change Neckline