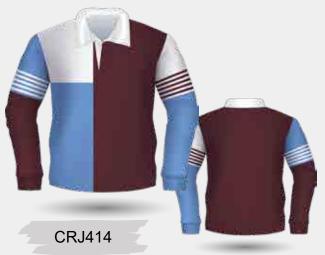

| 430 <b>C</b>         | 2336C<br>DARK GRAY | GREY MARLE              | CHARCOAL<br>MARLE    |

#### YARN DYED RUGBY JERSEY FABRICS

BESEEN



**Collar Options** 

CVC Twill 65% Cotton / 35% Polyester

| 426C              | 2336C       | COOL GRAY 5C         | 533C        | 7687 C     |
|-------------------|-------------|----------------------|-------------|------------|
| BLACK             | DARK GRAY   |                      | NAVY        | ROYAL BLUE |
| 2171C             | 2128C       | 7736C                | 1235C       | 504C       |
| SKY BLUE          | LIGHT BLUE  | DARK GREEN           | GOLD YELLOW | MAROON     |
| 7420C<br>DARK RED | 186C<br>RED | 2112C<br>DARK PURPLE | WHITE       |            |





















Plain, Striped or Jacquard Collar

































CRJ417











Individually Embroidered Students Name



























The perfect school leaver's alternative to traditional polo shirts, jerseys, or jackets- is a Yarn Dyed Cardigan.

There is no need to settle for ordinary leavers wear. The Yarn Dye Cardigan, is the perfect companion everyday student uniform and allows for the layering when the weather is cool.

Customisation Options:
Add Pockets
Change Neckline



#### **FABRIC OPTIONS**

100% Cotton (500GSM)

| ADULTS<br>(CM) | XS   | S    | М    | L    | XL   | 2XL  | 3XL | 4XL | 5XL |
|----------------|------|------|------|------|------|------|-----|-----|-----|
| HALF<br>CHEST  | 51   | 53   | 55   | 57   | 60   | 63   | 66  | 72  | 78  |
| BODY<br>LENGTH | 71   | 72   | 73   | 74   | 75   | 76   |