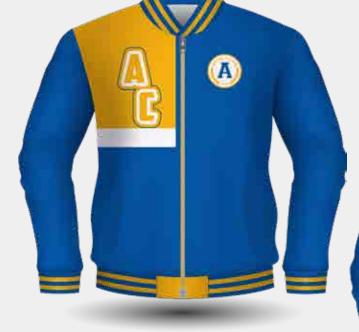

**UPGRADE** 

Contrasting Ribbed Cuff & Hem

CH425

**Sublimation Designs Only** 

Long Sleeve Varsity Jacket with Studs Closure and 2x2 Ribbed Cuffs and Hem

Inspiring to find the Ultimate Customisation in School Leavers' Wear- Custom Varsity Jackets may be where to look to elevate the School Leaver experience.

Creating the perfect jacket still starts with the same process of selecting the fabric(s), the style and the embellishments.

Mix and match patches, emblems, and logos to curate a design that encapsulates the school experience.

Let the Leavers have one last tangible reminder of the friendships, lessons, and moments that shaped their academic careers by giving them a jacket to wear with pride.

> **Customisation Options:** Stormfront - Studs & Full Zip Fastening Full Zip instead of Studs Add a Hood Zipper Side Pockets Add Black Quilted Lining Add Sublimated Lining Inside the Back & Front Add Internal Pocket in Lining