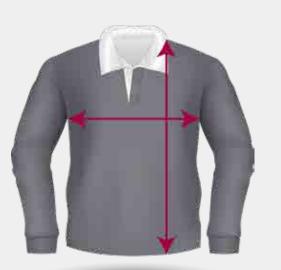

(SCK052-150) 150GSM Cool Dry Recycled Pinhole

in compliance with Global Recycled Standard

\*MORE FABRIC OPTIONS AVAILABLE

| ADULTS<br>(CM) | XS | S  | M  | L  | XL | 2XL | 3XL | 4XL  | 5XL |
|----------------|----|----|----|----|----|-----|-----|------|-----|
| HALF<br>CHEST  | 47 | 49 | 52 | 55 | 58 | 62  | 65  | 67.5 | 70  |
| BODY<br>LENGTH | 69 | 71 | 73 | 75 | 77 | 79  | 81  | 81   | 81  |
| KIDS<br>(CM)   | 4  | 6  | 8  | 10 | 12 | 14  |     |      |     |
| HALF<br>CHEST  | 34 | 36 | 38 | 40 | 42 | 45  |     |      |     |
| BODY<br>LENGTH | 50 | 53 | 55 | 59 | 63 | 67  |     |      |     |

PLEASE ALLOW 2CM TOLERANCE (+ / -)

CUSTOM SIZE SPEC AVAILABLE. CHARGES APPLY

Write Students Signature

SP042

Custom-made yarn-dyed polo shirts are a popular choice to create a distinct and sophisticated look with personalized elements. Yarn dyeing is a technique where the individual yarns are dyed before being woven into fabric. This results in a more precise and long-lasting color pattern compared to piece-dyed or garment-dyed fabrics.

#### **FABRIC OPTIONS**

65% Cotton / 35% Polyester (220GSM)

| ADULTS<br>(CM) | XS | S  | М  | L  | XL | 2XL | 3XL | 4XL  | 5XL |
|----------------|----|----|----|----|----|-----|-----|------|-----|
| HALF<br>CHEST  | 47 | 49 | 52 | 55 | 58 | 62  | 65  | 67.5 | 70  |
| BODY<br>LENGTH | 69 | 71 | 73 | 75 | 77 | 79  | 81  | 81   | 81  |
| KIDS<br>(CM)   | 4  | 6  | 8  | 10 | 12 | 14  |     |      |     |
| HALF<br>CHEST  | 34 | 36 | 38 | 40 | 42 | 45  |     |      |     |
| BODY<br>LENGTH | 50 | 53 | 55 | 59 | 63 | 67  |     |      |     |

PLEASE ALLOW 2CM TOLERANCE (+ / -)

CUSTOM SIZE SPEC AVAILABLE. CHARGES APPLY

YARN DYED POLO FABRICS

BESEEN CUSTOM

65% Cotton / 35% Polyester (220GSM)

| WHITE                | OFF WHITE            | 2577C              | 268C<br>PURPLE          | 2112C<br>DARK PURPLE |
|----------------------|----------------------|--------------------|-------------------------|----------------------|
| 669 <b>C</b>         | 210C<br>LIGHT PINK   | 211C               | 225C<br>HOT PINK        | 227C                 |
| 178 C                | 1797C                | 186C<br>RED        | 7420C<br>DARK RED       | 207C                 |
| 202C                 | 209C                 | 504C<br>MAROON     | 129C<br>LIGHT YELLOW    | 3514C<br>YELLOW      |
| 1235C<br>GOLD YELLOW | 1505C<br>ORANGE      | 166C               | 2436C                   | 117C                 |
| 4515C<br>VEGAS GOLD  | 111C<br>MUSTARD GOLD | 456C               | 7407C                   | 7767C                |
| 7502C                | 7504C                | 7582C<br>BROWN     | 7517 <b>C</b>           | 1545C                |
| 871C                 | 374G                 | 381C               | 368 C<br>LIME GREEN     | 7736C<br>DARK GREEN  |
| 7734C                | 7733C<br>GREEN       | 7730C              | 5473 C<br>MIDNIGHT TEAL | 2905C                |
| 2128C<br>LIGHT BLUE  | 2171C<br>SKY BLUE    | 7711C<br>TEAL      | 646C                    | 653 <b>C</b>         |
| PROCESS BLUE C       | 2386C                | 2196C              | 301 C                   | 7687 C<br>ROYAL BLUE |
| 2189C                | 2747C                | 286 <b>C</b>       | 288C                    | 289C                 |
| 533C<br>NAVY         | 426C<br>BLACK        | COOL GRAY 5C       | 4276C<br>LIGHT GRAY     | 423C                 |
| 444 C                | 430 <b>C</b>         | 2336C<br>DARK GRAY | GREY MARLE              | CHARCOAL<br>MARLE    |