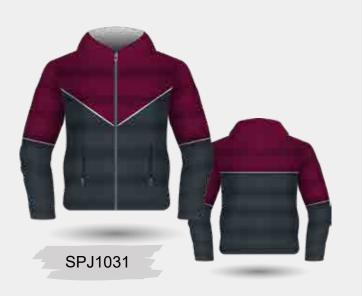

CVJ600

**VARISTY JACKET DESIGNS** 

Sublimated Lining

**UPGRADE** 

**Full Zipper Instead of Studs** 

SVJ701

Add a Hood With / Without Sublimated Lining

Fully Sublimated Long Sleeve Puffer Jacket with Side Pockets and 1 Internal Zip Pocket.