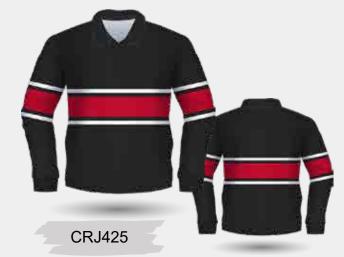

SSLJ262

Long Sleeve Rugby Jersey with Cotton Drill Collar, Herringbone Concealed Placket & Rubber Buttons

Choose from a range of vibrant colours, patterns, and designs in School Colours as the base. The next step is to let the customisation of the jersey create a piece of memorabilia for the student. Embellishments can be classic and timeless or can be modern and have a hint of the leaving class's personalities incorporated. Bespoke Jersey will have the students proud to wear the creation and allow them a keepsake to recall not only their academic career but their adventures with friends.

> **Customisation Options:** Knitted Plain, Stripe or Jacquard Collar **Knitted Cuffs** Side Split at Side Seam