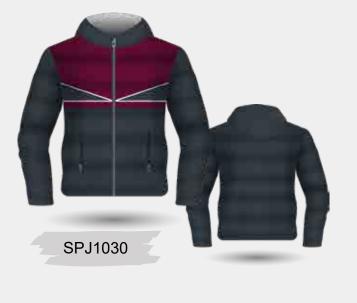

CVJ600

**VARISTY JACKET DESIGNS** 

Sublimated Lining

**UPGRADE** 

**Full Zipper Instead of Studs** 

SVJ701

Add a Hood With / Without Sublimated Lining

Fully Sublimated Long Sleeve Puffer Jacket with Side Pockets and 1 Internal Zip Pocket.