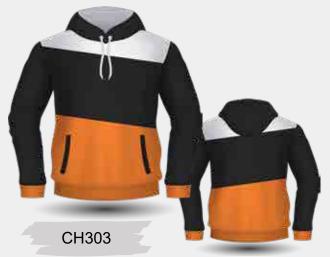

<sup>•</sup> CUSTOM SIZE SPEC AVAILABLE. CHARGES APPLY

100% Cotton (500GSM)

Long Sleeve Hoodie with Front Pockets and 2x2 Knitted Cuff and Hem

What student does not like a good fleece with timeless appeal. Jumpers and hoods are constructed with Premium Antipill Fleece in a variety of colour. Ribs and Cuffs can be contrasting or complementary in colour.