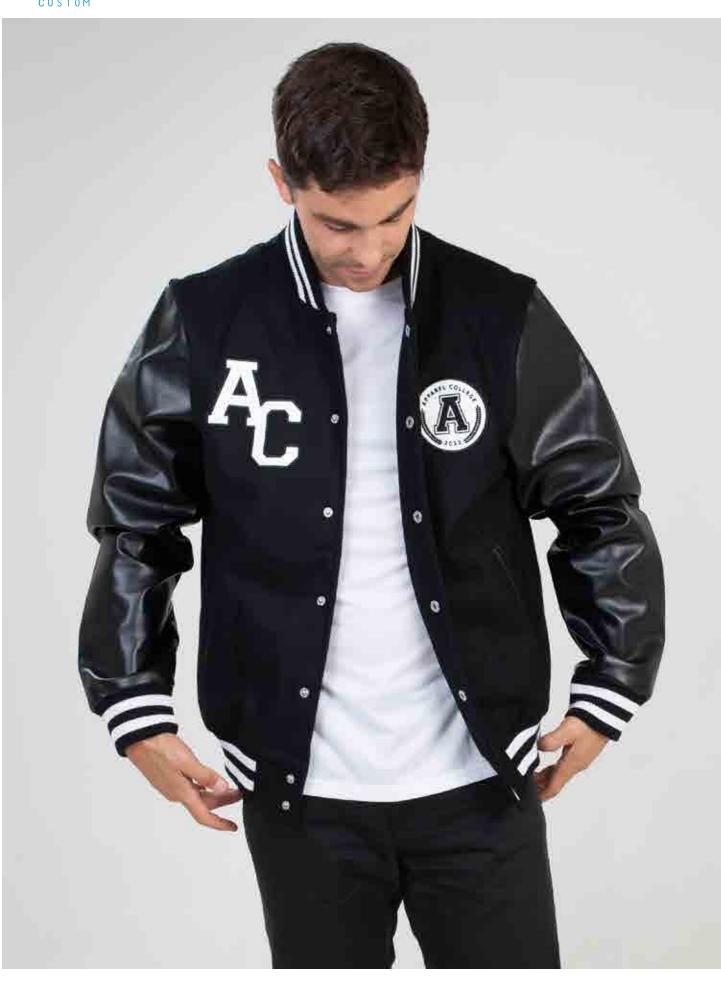

**UPGRADE** 

Contrasting Ribbed Cuff & Hem

CH425

**Sublimation Designs Only** 

Long Sleeve Varsity Jacket with Studs Closure and 2x2 Ribbed Cuffs and Hem

Inspiring to find the Ultimate Customisation in School Leavers' Wear- Custom Varsity Jackets may be where to look to elevate the School Leaver experience.

Creating the perfect jacket still starts with the same process of selecting the fabric(s), the style and the embellishments.

Mix and match patches, emblems, and logos to curate a design that encapsulates the school experience.

Let the Leavers have one last tangible reminder of the friendships, lessons, and moments that shaped their academic careers by giving them a jacket to wear with pride.

> **Customisation Options:** Stormfront - Studs & Full Zip Fastening Full Zip instead of Studs Add a Hood Zipper Side Pockets Add Black Quilted Lining Add Sublimated Lining Inside the Back & Front Add Internal Pocket in Lining

#### **FABRIC OPTIONS**

330GSM Premium Brushed Fleece **CVC Twill** Heavy Wool Faux Leather 280GSM Interweaved Polar Fleece (Sublimated Only) 100% Recycled Polyester Peached Microfibre Lining

| ADULTS<br>(CM) | XS   | S    | M    | L    | XL   | 2XL  | 3XL  | 4XL  | 5XL  |
|----------------|------|------|------|------|------|------|------|------|------|
| HALF<br>CHEST  | 54   | 56   | 58   | 60   | 62   | 65   | 68   | 71   | 77   |
| BODY<br>LENGTH | 63.5 | 66   | 68.5 | 70.5 | 72.5 | 74.5 | 76.5 | 78.5 | 80.5 |
| KIDS<br>(CM)   | 4    | 6    | 8    | 10   | 12   | 14   |      |      |      |
| HALF<br>CHEST  | 42.5 | 45   | 47.5 | 50   | 52   | 53   |      |      |      |
| BODY<br>LENGTH | 43.5 | 47.5 | 51.5 | 55.5 | 58.5 | 61   |      |      |      |