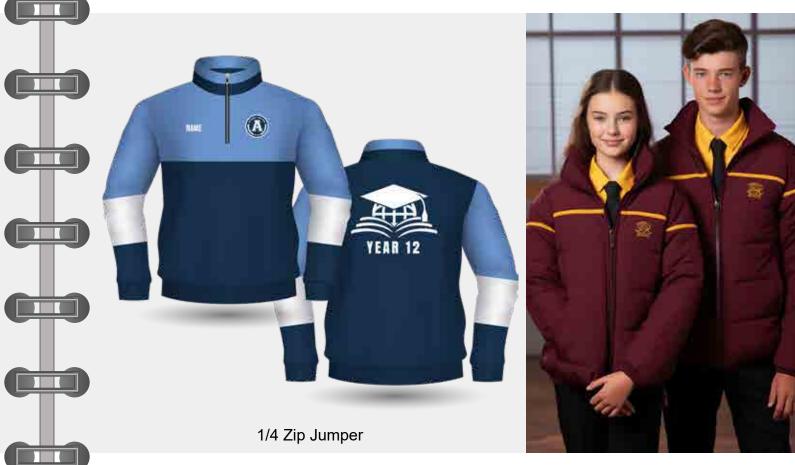

<sup>•</sup> CUSTOM SIZE SPEC AVAILABLE. CHARGES APPLY

100% Cotton (500GSM)

Long Sleeve Hoodie with Front Pockets and 2x2 Knitted Cuff and Hem

What student does not like a good fleece with timeless appeal. Jumpers and hoods are constructed with Premium Antipill Fleece in a variety of colour. Ribs and Cuffs can be contrasting or complementary in colour.

Customisation Options:
Black or White Lining in Body & Sleeves
Sublimated Lining Inside the Back & Front
Add Pockets
Add Internal Pocket in Lining

• PLEASE ALLOW 2CM TOLERANCE (+ / -)