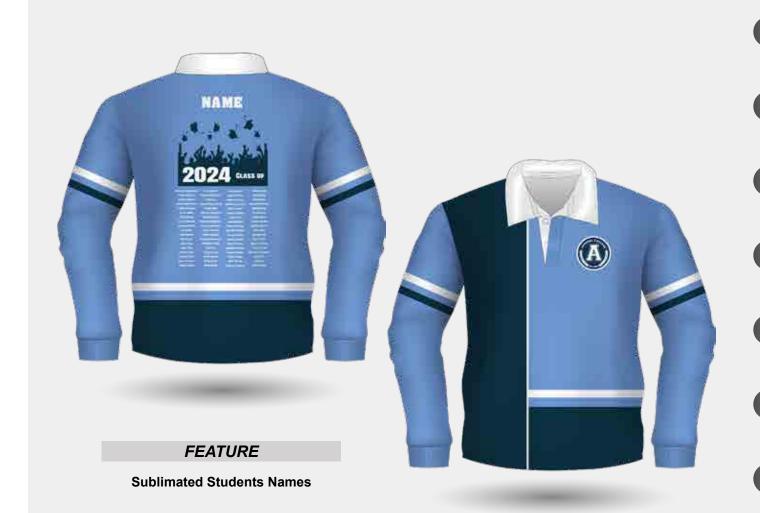

Plain, Striped or Jacquard Collar

CRJ417

Individually Embroidered Students Name

The perfect school leaver's alternative to traditional polo shirts, jerseys, or jackets- is a Yarn Dyed Cardigan.

There is no need to settle for ordinary leavers wear. The Yarn Dye Cardigan, is the perfect companion everyday student uniform and allows for the layering when the weather is cool.

Customisation Options:
Add Pockets
Change Neckline