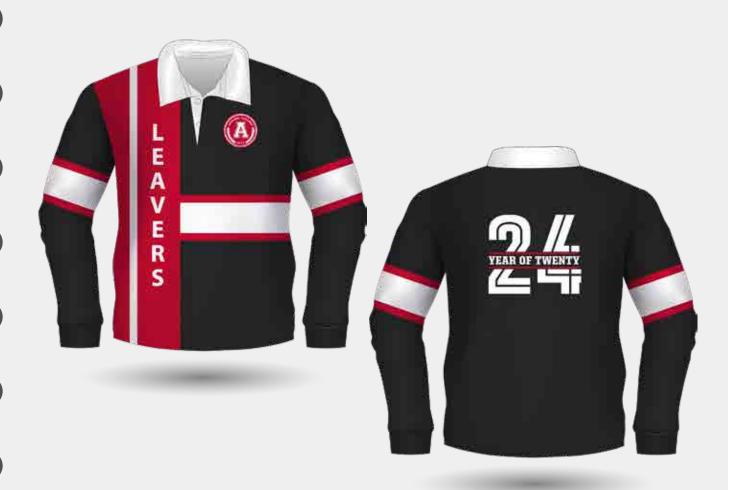

Plain, Striped or Jacquard Collar

CRJ417

Individually Embroidered Students Name

The perfect school leaver's alternative to traditional polo shirts, jerseys, or jackets- is a Yarn Dyed Cardigan.

There is no need to settle for ordinary leavers wear. The Yarn Dye Cardigan, is the perfect companion everyday student uniform and allows for the layering when the weather is cool.