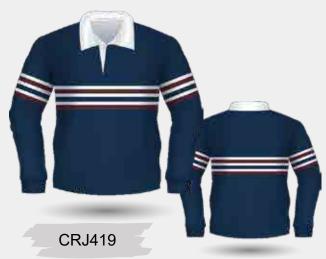

SSLJ262

Long Sleeve Rugby Jersey with Cotton Drill Collar, Herringbone Concealed Placket & Rubber Buttons

Choose from a range of vibrant colours, patterns, and designs in School Colours as the base. The next step is to let the customisation of the jersey create a piece of memorabilia for the student. Embellishments can be classic and timeless or can be modern and have a hint of the leaving class's personalities incorporated. Bespoke Jersey will have the students proud to wear the creation and allow them a keepsake to recall not only their academic career but their adventures with friends.

> **Customisation Options:** Knitted Plain, Stripe or Jacquard Collar **Knitted Cuffs** Side Split at Side Seam