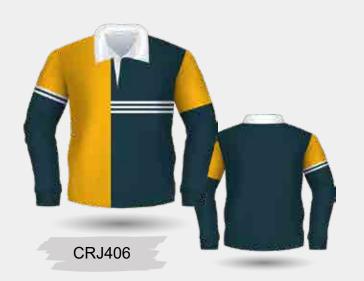

SSLJ262

Long Sleeve Rugby Jersey with Cotton Drill Collar, Herringbone Concealed Placket & Rubber Buttons

Choose from a range of vibrant colours, patterns, and designs in School Colours as the base. The next step is to let the customisation of the jersey create a piece of memorabilia for the student. Embellishments can be classic and timeless or can be modern and have a hint of the leaving class's personalities incorporated. Bespoke Jersey will have the students proud to wear the creation and allow them a keepsake to recall not only their academic career but their adventures with friends.

> **Customisation Options:** Knitted Plain, Stripe or Jacquard Collar **Knitted Cuffs** Side Split at Side Seam