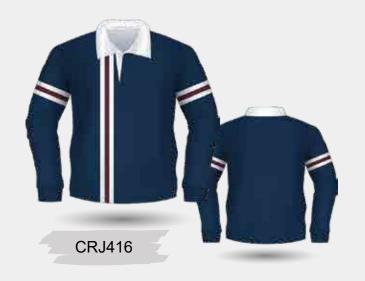

SSLJ262

Long Sleeve Rugby Jersey with Cotton Drill Collar, Herringbone Concealed Placket & Rubber Buttons

Choose from a range of vibrant colours, patterns, and designs in School Colours as the base. The next step is to let the customisation of the jersey create a piece of memorabilia for the student. Embellishments can be classic and timeless or can be modern and have a hint of the leaving class's personalities incorporated. Bespoke Jersey will have the students proud to wear the creation and allow them a keepsake to recall not only their academic career but their adventures with friends.

> **Customisation Options:** Knitted Plain, Stripe or Jacquard Collar **Knitted Cuffs** Side Split at Side Seam