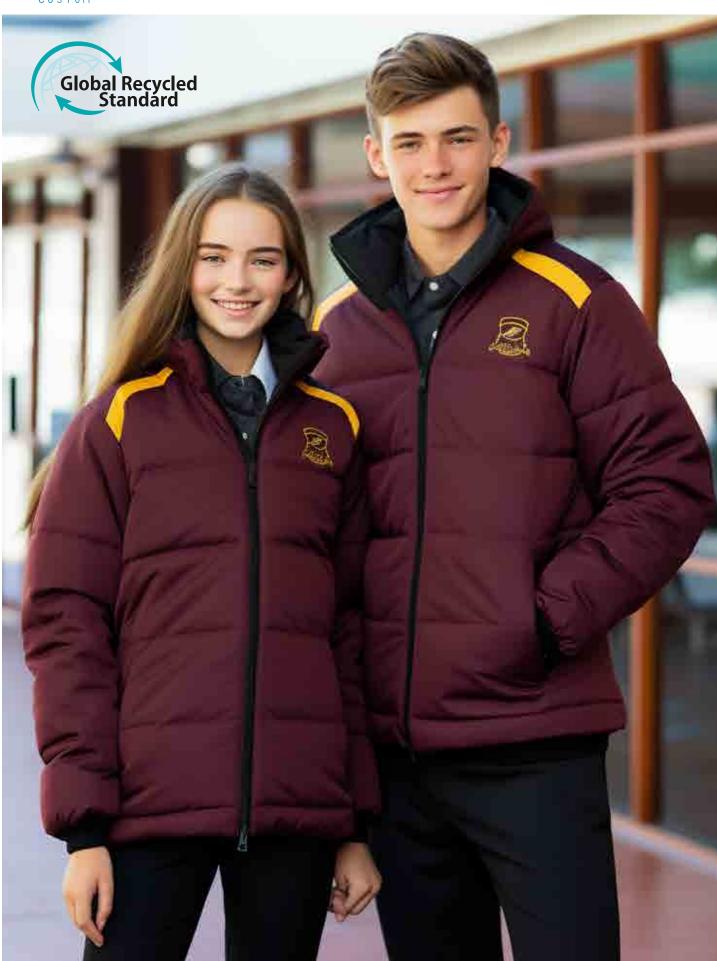

CVJ600

**VARISTY JACKET DESIGNS** 

Sublimated Lining

**UPGRADE** 

**Full Zipper Instead of Studs** 

SVJ701

Add a Hood With / Without Sublimated Lining

Fully Sublimated Long Sleeve Puffer Jacket with Side Pockets and 1 Internal Zip Pocket.