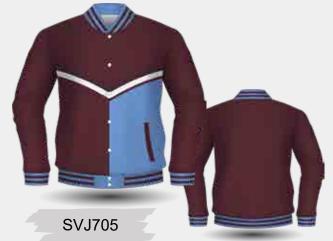

CVJ600

**VARISTY JACKET DESIGNS** 

Sublimated Lining

**UPGRADE** 

**Full Zipper Instead of Studs** 

SVJ701

Add a Hood With / Without Sublimated Lining

Fully Sublimated Long Sleeve Puffer Jacket with Side Pockets and 1 Internal Zip Pocket.