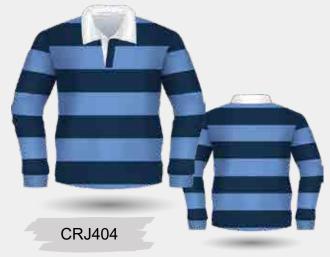

SSLJ262

Long Sleeve Rugby Jersey with Cotton Drill Collar, Herringbone Concealed Placket & Rubber Buttons

Choose from a range of vibrant colours, patterns, and designs in School Colours as the base. The next step is to let the customisation of the jersey create a piece of memorabilia for the student. Embellishments can be classic and timeless or can be modern and have a hint of the leaving class's personalities incorporated. Bespoke Jersey will have the students proud to wear the creation and allow them a keepsake to recall not only their academic career but their adventures with friends.

> **Customisation Options:** Knitted Plain, Stripe or Jacquard Collar **Knitted Cuffs** Side Split at Side Seam