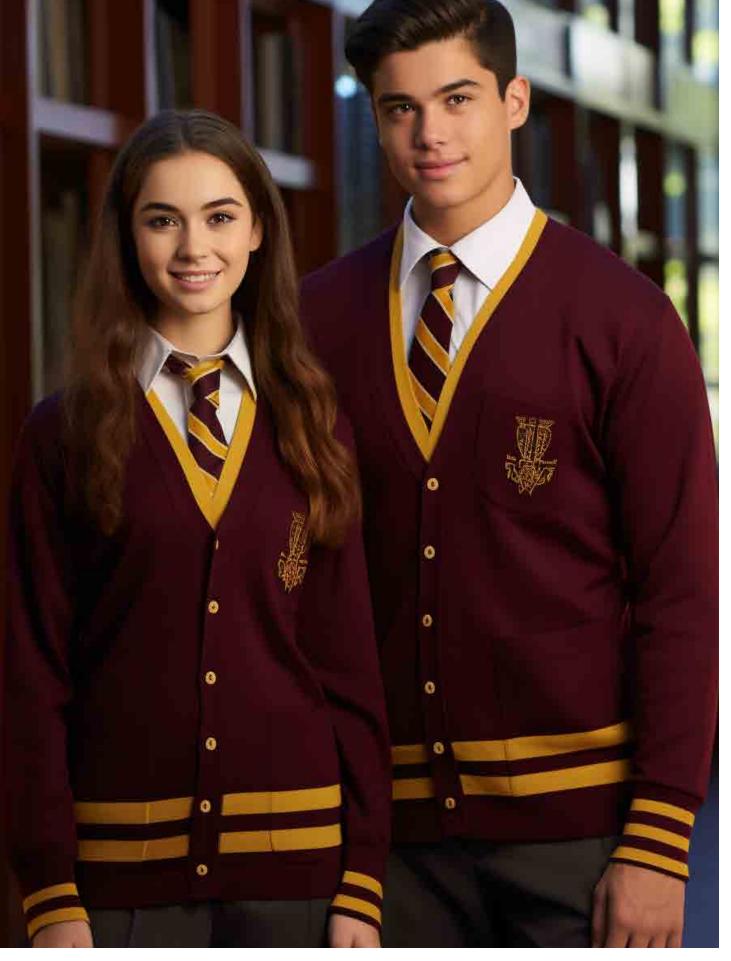

Plain, Striped or Jacquard Collar

CRJ417

Individually Embroidered Students Name

The perfect school leaver's alternative to traditional polo shirts, jerseys, or jackets- is a Yarn Dyed Cardigan.

There is no need to settle for ordinary leavers wear. The Yarn Dye Cardigan, is the perfect companion everyday student uniform and allows for the layering when the weather is cool.