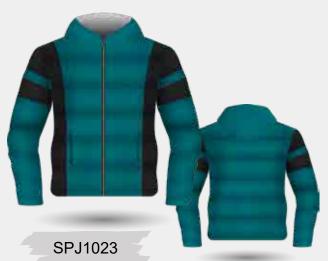

CVJ600

**VARISTY JACKET DESIGNS** 

Sublimated Lining

**UPGRADE** 

**Full Zipper Instead of Studs** 

SVJ701

Add a Hood With / Without Sublimated Lining

Fully Sublimated Long Sleeve Puffer Jacket with Side Pockets and 1 Internal Zip Pocket.