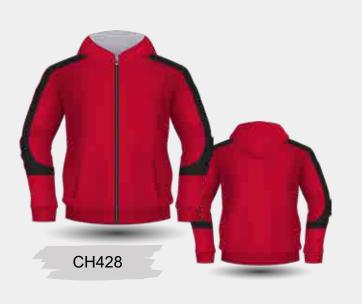

**UPGRADE** 

Contrasting Ribbed Cuff & Hem

CH425

**Sublimation Designs Only** 

Long Sleeve Varsity Jacket with Studs Closure and 2x2 Ribbed Cuffs and Hem

Inspiring to find the Ultimate Customisation in School Leavers' Wear- Custom Varsity Jackets may be where to look to elevate the School Leaver experience.

Creating the perfect jacket still starts with the same process of selecting the fabric(s), the style and the embellishments.

Mix and match patches, emblems, and logos to curate a design that encapsulates the school experience.

Let the Leavers have one last tangible reminder of the friendships, lessons, and moments that shaped their academic careers by giving them a jacket to wear with pride.

> **Customisation Options:** Stormfront - Studs & Full Zip Fastening Full Zip instead of Studs Add a Hood Zipper Side Pockets Add Black Quilted Lining Add Sublimated Lining Inside the Back & Front Add Internal Pocket in Lining