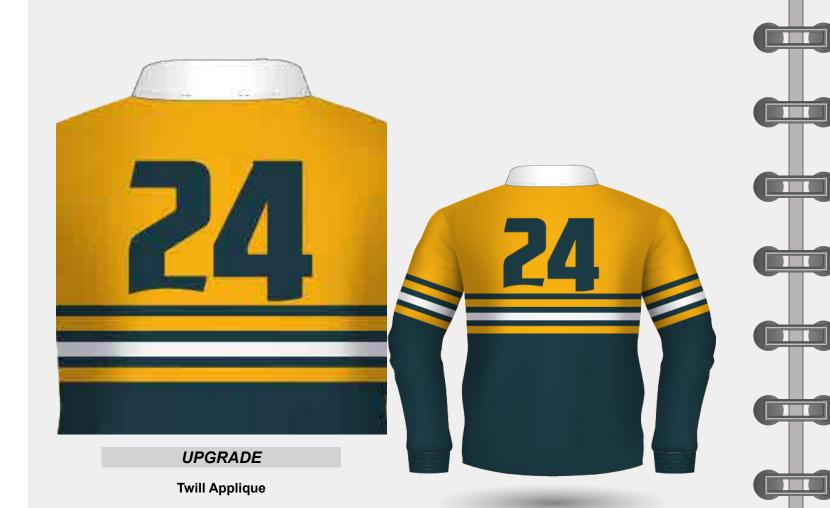

#### YARN DYED RUGBY JERSEY FABRICS

BESEEN

**Collar Options** 

CVC Twill 65% Cotton / 35% Polyester

| 426C              | 2336C       | COOL GRAY 5C         | 533C        | 7687 C     |
|-------------------|-------------|----------------------|-------------|------------|
| BLACK             | DARK GRAY   |                      | NAVY        | ROYAL BLUE |
| 2171C             | 2128C       | 7736C                | 1235C       | 504C       |
| SKY BLUE          | LIGHT BLUE  | DARK GREEN           | GOLD YELLOW | MAROON     |
| 7420C<br>DARK RED | 186C<br>RED | 2112C<br>DARK PURPLE | WHITE       |            |