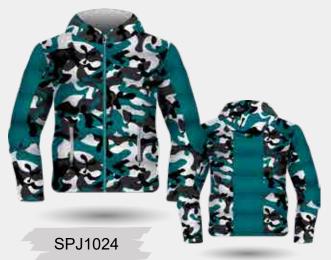

CVJ600

**VARISTY JACKET DESIGNS** 

Sublimated Lining

**UPGRADE** 

**Full Zipper Instead of Studs** 

SVJ701

Add a Hood With / Without Sublimated Lining

Fully Sublimated Long Sleeve Puffer Jacket with Side Pockets and 1 Internal Zip Pocket.