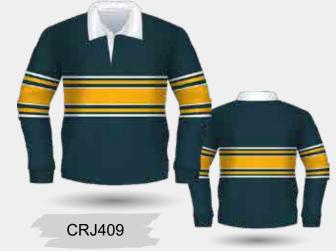

SSLJ262

Long Sleeve Rugby Jersey with Cotton Drill Collar, Herringbone Concealed Placket & Rubber Buttons

Choose from a range of vibrant colours, patterns, and designs in School Colours as the base. The next step is to let the customisation of the jersey create a piece of memorabilia for the student. Embellishments can be classic and timeless or can be modern and have a hint of the leaving class's personalities incorporated. Bespoke Jersey will have the students proud to wear the creation and allow them a keepsake to recall not only their academic career but their adventures with friends.

> **Customisation Options:** Knitted Plain, Stripe or Jacquard Collar **Knitted Cuffs** Side Split at Side Seam