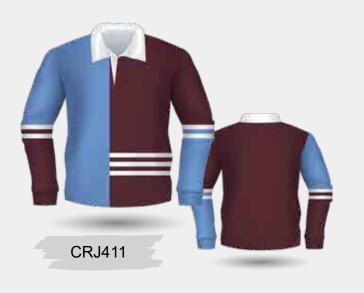

| 430 <b>C</b>         | 2336C<br>DARK GRAY | GREY MARLE              | CHARCOAL<br>MARLE    |

#### YARN DYED RUGBY JERSEY FABRICS

BESEEN



**Collar Options** 

CVC Twill 65% Cotton / 35% Polyester

| 426C              | 2336C       | COOL GRAY 5C         | 533C        | 7687 C     |
|-------------------|-------------|----------------------|-------------|------------|
| BLACK             | DARK GRAY   |                      | NAVY        | ROYAL BLUE |
| 2171C             | 2128C       | 7736C                | 1235C       | 504C       |
| SKY BLUE          | LIGHT BLUE  | DARK GREEN           | GOLD YELLOW | MAROON     |
| 7420C<br>DARK RED | 186C<br>RED | 2112C<br>DARK PURPLE | WHITE       |            |





















Plain, Striped or Jacquard Collar

































CRJ417











Individually Embroidered Students Name



























The perfect school leaver's alternative to traditional polo shirts, jerseys, or jackets- is a Yarn Dyed Cardigan.

There is no need to settle for ordinary leavers wear. The Yarn Dye Cardigan, is the perfect companion everyday student uniform and allows for the layering when the weather is cool.

Customisation Options:
Add Pockets
Change Neckline



#### **FABRIC OPTIONS**

100% Cotton (500GSM)

| ADULTS<br>(CM) | XS   | S    | М    | L    | XL   | 2XL  | 3XL | 4XL | 5XL |
|----------------|------|------|------|------|------|------|-----|-----|-----|
| HALF<br>CHEST  | 51   | 53   | 55   | 57   | 60   | 63   | 66  | 72  | 78  |
| BODY<br>LENGTH | 71   | 72   | 73   | 74   | 75   | 76