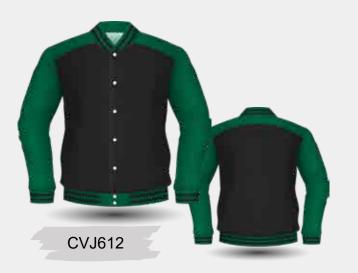

**UPGRADE** 

Contrasting Ribbed Cuff & Hem

CH425

**Sublimation Designs Only** 

Long Sleeve Varsity Jacket with Studs Closure and 2x2 Ribbed Cuffs and Hem

Inspiring to find the Ultimate Customisation in School Leavers' Wear- Custom Varsity Jackets may be where to look to elevate the School Leaver experience.

Creating the perfect jacket still starts with the same process of selecting the fabric(s), the style and the embellishments.

Mix and match patches, emblems, and logos to curate a design that encapsulates the school experience.

Let the Leavers have one last tangible reminder of the friendships, lessons, and moments that shaped their academic careers by giving them a jacket to wear with pride.

> **Customisation Options:** Stormfront - Studs & Full Zip Fastening Full Zip instead of Studs Add a Hood Zipper Side Pockets Add Black Quilted Lining Add Sublimated Lining Inside the Back & Front Add Internal Pocket in Lining

CVJ600

**VARISTY JACKET DESIGNS** 

Sublimated Lining

**UPGRADE** 

**Full Zipper Instead of Studs** 

SVJ701

Add a Hood With / Without Sublimated Lining

Fully Sublimated Long Sleeve Puffer Jacket with Side Pockets and 1 Internal Zip Pocket.