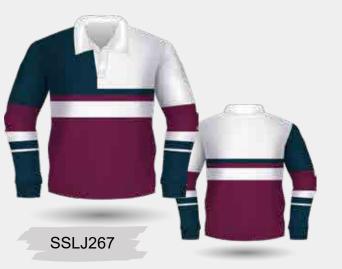

SSLJ262

Long Sleeve Rugby Jersey with Cotton Drill Collar, Herringbone Concealed Placket & Rubber Buttons

Choose from a range of vibrant colours, patterns, and designs in School Colours as the base. The next step is to let the customisation of the jersey create a piece of memorabilia for the student. Embellishments can be classic and timeless or can be modern and have a hint of the leaving class's personalities incorporated. Bespoke Jersey will have the students proud to wear the creation and allow them a keepsake to recall not only their academic career but their adventures with friends.