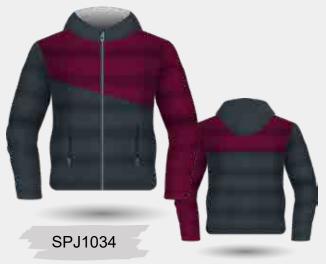

CVJ600

**VARISTY JACKET DESIGNS** 

Sublimated Lining

**UPGRADE** 

**Full Zipper Instead of Studs** 

SVJ701

Add a Hood With / Without Sublimated Lining

Fully Sublimated Long Sleeve Puffer Jacket with Side Pockets and 1 Internal Zip Pocket.