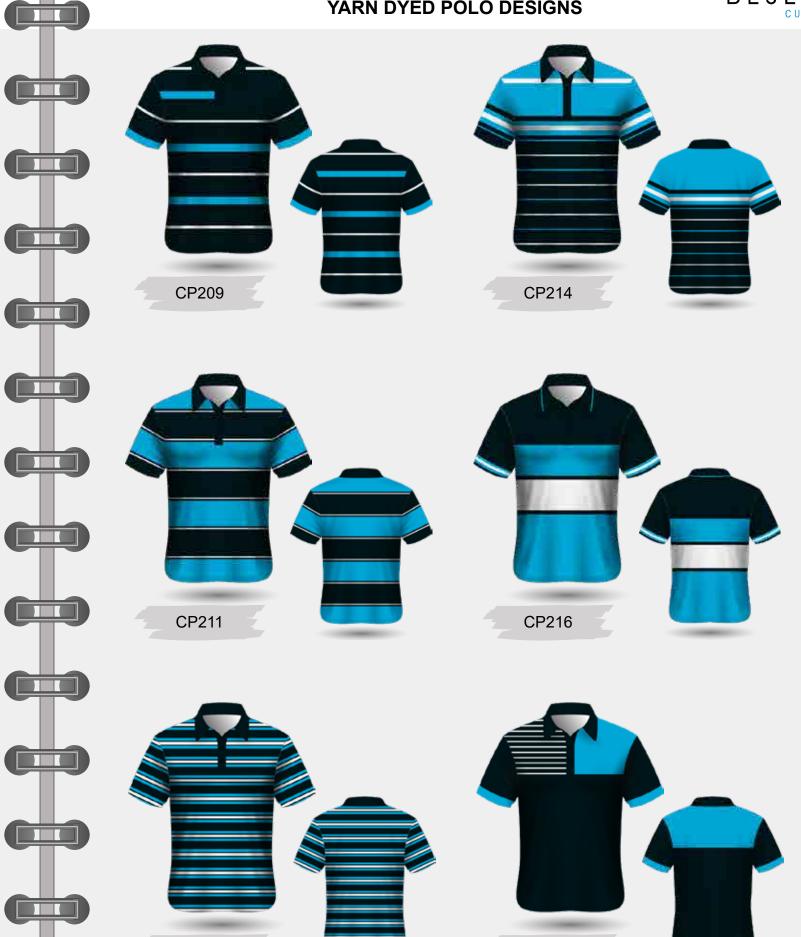

PLEASE ALLOW 2CM TOLERANCE (+ / -)

CUSTOM SIZE SPEC AVAILABLE. CHARGES APPLY

Write Students Signature

SP042

Custom-made yarn-dyed polo shirts are a popular choice to create a distinct and sophisticated look with personalized elements. Yarn dyeing is a technique where the individual yarns are dyed before being woven into fabric. This results in a more precise and long-lasting color pattern compared to piece-dyed or garment-dyed fabrics.

With 70 Choices in Thread Colours the ability to match school or have a contrasting combination to the everyday school polo is simple.

Customisation Options:

Make as a Long Sleeve Polo

Offer style ¾ sleeve for Female Polos. Women/Girls Size Chart Available

Knitted Plain, Stripe or Jacquard Collar

Knitted Cuffs