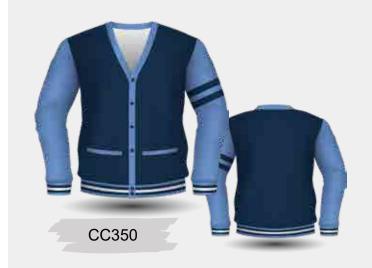

Plain, Striped or Jacquard Collar

CRJ417

Individually Embroidered Students Name

The perfect school leaver's alternative to traditional polo shirts, jerseys, or jackets- is a Yarn Dyed Cardigan.

There is no need to settle for ordinary leavers wear. The Yarn Dye Cardigan, is the perfect companion everyday student uniform and allows for the layering when the weather is cool.

Customisation Options:
Add Pockets
Change Neckline