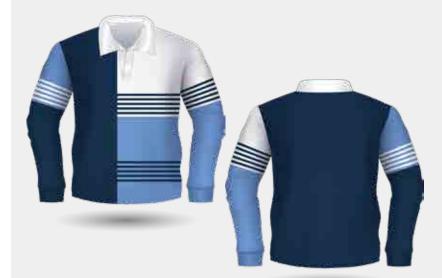

#### STEP 1

Pick Garment & Garment Design

Garment
Yarn Dyed Rugby Jersey

Garment Design CRJ413

#### STEP 2

Match School Colours to Fabric Colour Options

School Colours Navy/Sky/White

Yarn Colours (Body & Ribbed Cuff)
Navy 533 C
Sky Blue 2171 C
White

Collar: White

#### STEP 3

Choose Embellishment Options, Design & Font

LHC Logo
Embellishment: Embroidery
Embroidery Thread Colour: Navy, Sky & White

Centre Back Individal Name
Font: Anton
Embellishment: Embroidery
Embroidery Thread Colour: White

Centre Back 2024 School Leaver
Design: C22
Embellishment: Faux Leather Applique
Embellishment Colour: Navy 533C & White