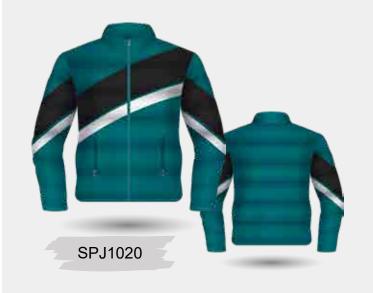

CVJ600

**VARISTY JACKET DESIGNS** 

Sublimated Lining

**UPGRADE** 

**Full Zipper Instead of Studs** 

SVJ701

Add a Hood With / Without Sublimated Lining

Fully Sublimated Long Sleeve Puffer Jacket with Side Pockets and 1 Internal Zip Pocket.