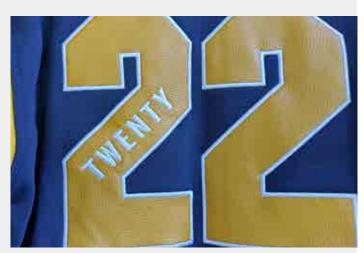

#### STEP 3

Choose Embellishment Options, Design & Font

LHC Logo
Embellishment: Embroidery
Embroidery Thread Colour: Navy, Sky & White

Centre Back Individal Name
Font: Anton
Embellishment: Embroidery
Embroidery Thread Colour: White

Centre Back 2024 School Leaver
Design: C22
Embellishment: Faux Leather Applique
Embellishment Colour: Navy 533C & White