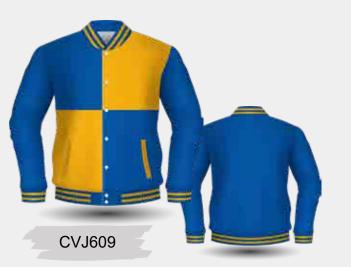

CVJ600

**VARISTY JACKET DESIGNS** 

Sublimated Lining

**UPGRADE** 

**Full Zipper Instead of Studs** 

SVJ701

Add a Hood With / Without Sublimated Lining

Fully Sublimated Long Sleeve Puffer Jacket with Side Pockets and 1 Internal Zip Pocket.