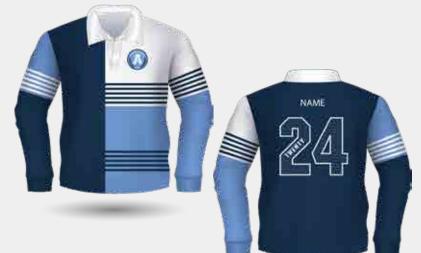

#### STEP 1

Pick Garment & Garment Design

Garment
Yarn Dyed Rugby Jersey

Garment Design CRJ413

#### STEP 2

Match School Colours to Fabric Colour Options

School Colours Navy/Sky/White

Yarn Colours (Body & Ribbed Cuff)
Navy 533 C
Sky Blue 2171 C
White

Collar: White

#### STEP 3

Choose Embellishment Options, Design & Font

LHC Logo
Embellishment: Embroidery
Embroidery Thread Colour: Navy, Sky & White

Centre Back Individal Name
Font: Anton
Embellishment: Embroidery
Embroidery Thread Colour: White

Centre Back 2024 School Leaver
Design: C22
Embellishment: Faux Leather Applique
Embellishment Colour: Navy 533C & White