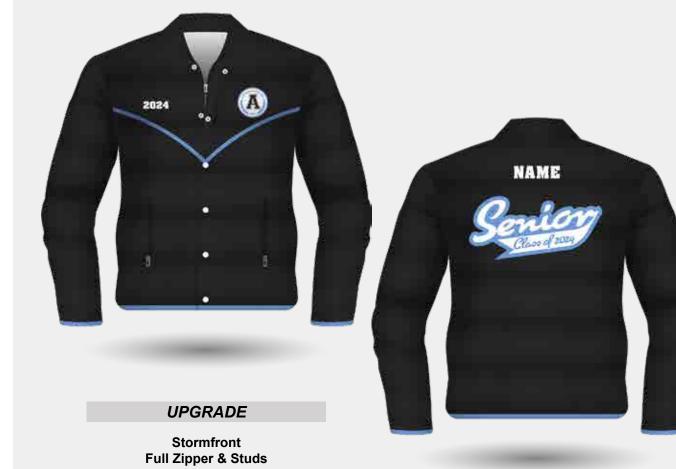

**UPGRADE** 

Contrasting Ribbed Cuff & Hem

CH425

**Sublimation Designs Only** 

Long Sleeve Varsity Jacket with Studs Closure and 2x2 Ribbed Cuffs and Hem

Inspiring to find the Ultimate Customisation in School Leavers' Wear- Custom Varsity Jackets may be where to look to elevate the School Leaver experience.

Creating the perfect jacket still starts with the same process of selecting the fabric(s), the style and the embellishments.

Mix and match patches, emblems, and logos to curate a design that encapsulates the school experience.

Let the Leavers have one last tangible reminder of the friendships, lessons, and moments that shaped their academic careers by giving them a jacket to wear with pride.

> **Customisation Options:** Stormfront - Studs & Full Zip Fastening Full Zip instead of Studs Add a Hood Zipper Side Pockets Add Black Quilted Lining Add Sublimated Lining Inside the Back & Front Add Internal Pocket in Lining