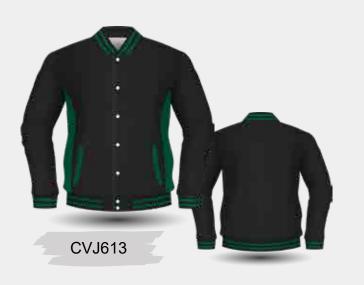

**UPGRADE** 

Contrasting Ribbed Cuff & Hem

CH425

**Sublimation Designs Only** 

Long Sleeve Varsity Jacket with Studs Closure and 2x2 Ribbed Cuffs and Hem

Inspiring to find the Ultimate Customisation in School Leavers' Wear- Custom Varsity Jackets may be where to look to elevate the School Leaver experience.

Creating the perfect jacket still starts with the same process of selecting the fabric(s), the style and the embellishments.

Mix and match patches, emblems, and logos to curate a design that encapsulates the school experience.

Let the Leavers have one last tangible reminder of the friendships, lessons, and moments that shaped their academic careers by giving them a jacket to wear with pride.

> **Customisation Options:** Stormfront - Studs & Full Zip Fastening Full Zip instead of Studs Add a Hood Zipper Side Pockets Add Black Quilted Lining Add Sublimated Lining Inside the Back & Front Add Internal Pocket in Lining

CVJ600

**VARISTY JACKET DESIGNS** 

Sublimated Lining

**UPGRADE** 

**Full Zipper Instead of Studs** 

SVJ701

Add a Hood With / Without Sublimated Lining

Fully Sublimated Long Sleeve Puffer Jacket with Side Pockets and 1 Internal Zip Pocket.