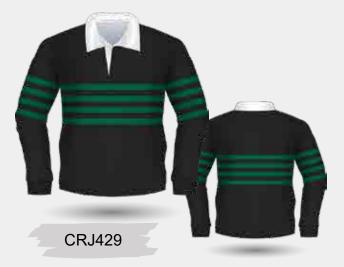

SSLJ262

Long Sleeve Rugby Jersey with Cotton Drill Collar, Herringbone Concealed Placket & Rubber Buttons

Choose from a range of vibrant colours, patterns, and designs in School Colours as the base. The next step is to let the customisation of the jersey create a piece of memorabilia for the student. Embellishments can be classic and timeless or can be modern and have a hint of the leaving class's personalities incorporated. Bespoke Jersey will have the students proud to wear the creation and allow them a keepsake to recall not only their academic career but their adventures with friends.

> **Customisation Options:** Knitted Plain, Stripe or Jacquard Collar **Knitted Cuffs** Side Split at Side Seam