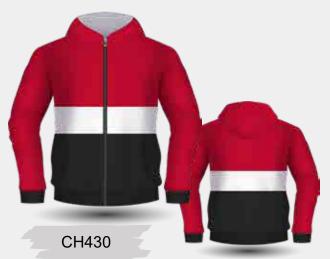

**UPGRADE** 

Contrasting Ribbed Cuff & Hem

CH425

**Sublimation Designs Only** 

Long Sleeve Varsity Jacket with Studs Closure and 2x2 Ribbed Cuffs and Hem

Inspiring to find the Ultimate Customisation in School Leavers' Wear- Custom Varsity Jackets may be where to look to elevate the School Leaver experience.

Creating the perfect jacket still starts with the same process of selecting the fabric(s), the style and the embellishments.

Mix and match patches, emblems, and logos to curate a design that encapsulates the school experience.

Let the Leavers have one last tangible reminder of the friendships, lessons, and moments that shaped their academic careers by giving them a jacket to wear with pride.

> **Customisation Options:** Stormfront - Studs & Full Zip Fastening Full Zip instead of Studs Add a Hood Zipper Side Pockets Add Black Quilted Lining Add Sublimated Lining Inside the Back & Front Add Internal Pocket in Lining