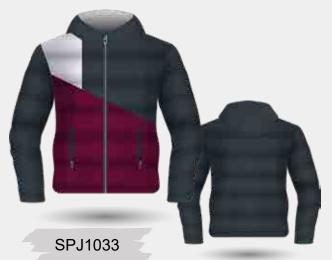

CVJ600

**VARISTY JACKET DESIGNS** 

Sublimated Lining

**UPGRADE** 

**Full Zipper Instead of Studs** 

SVJ701

Add a Hood With / Without Sublimated Lining

Fully Sublimated Long Sleeve Puffer Jacket with Side Pockets and 1 Internal Zip Pocket.