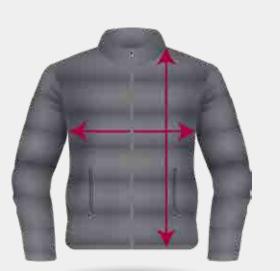

CVJ600

**VARISTY JACKET DESIGNS** 

Sublimated Lining

**UPGRADE** 

**Full Zipper Instead of Studs** 

SVJ701

Add a Hood With / Without Sublimated Lining

Fully Sublimated Long Sleeve Puffer Jacket with Side Pockets and 1 Internal Zip Pocket.