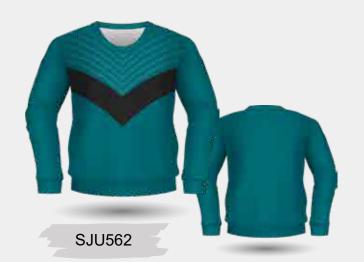

<sup>•</sup> CUSTOM SIZE SPEC AVAILABLE. CHARGES APPLY

100% Cotton (500GSM)

Long Sleeve Hoodie with Front Pockets and 2x2 Knitted Cuff and Hem

What student does not like a good fleece with timeless appeal. Jumpers and hoods are constructed with Premium Antipill Fleece in a variety of colour. Ribs and Cuffs can be contrasting or complementary in colour.

Customisation Options:
Black or White Lining in Body & Sleeves
Sublimated Lining Inside the Back & Front
Add Pockets
Add Internal Pocket in Lining

• PLEASE ALLOW 2CM TOLERANCE (+ / -)

#### **FABRIC OPTIONS**

75% Cotton / 25% Polyester (330GSM)

| ADULTS<br>(CM) | XS   | S    | М    | L    | XL   | 2XL  | 3XL  | 4XL  | 5XL  |
|----------------|------|------|------|------|------|------|------|------|------|
| HALF<br>CHEST  | 55   | 56   | 58   | 60   | 62   | 65   | 67   | 70   | 76   |
| BODY<br>LENGTH | 67   | 69.5 | 71.5 | 73.5 | 75.5 | 77.5 | 79.5 | 81.5 | 83.5 |
| KIDS<br>(CM)   | 4    | 6    | 8    | 10   | 12   | 14   |      |      |      |
| HALF<br>CHEST  | 40   | 42.5 | 45   | 48   | 52   | 54   |      |      |      |
| BODY<br>LENGTH | 48.5 | 52.5 | 56.5 | 59.5 | 62   | 64.5 |      |      |      |