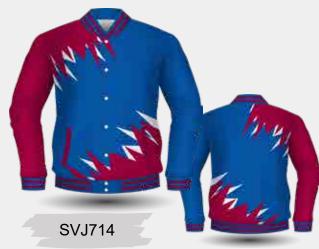

CVJ600

**VARISTY JACKET DESIGNS** 

Sublimated Lining

**UPGRADE** 

**Full Zipper Instead of Studs** 

SVJ701

Add a Hood With / Without Sublimated Lining

Fully Sublimated Long Sleeve Puffer Jacket with Side Pockets and 1 Internal Zip Pocket.