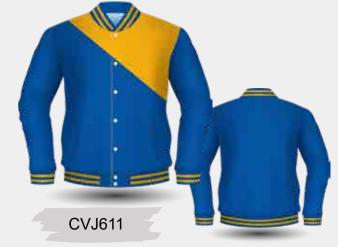

**UPGRADE** 

Contrasting Ribbed Cuff & Hem

CH425

**Sublimation Designs Only** 

Long Sleeve Varsity Jacket with Studs Closure and 2x2 Ribbed Cuffs and Hem

Inspiring to find the Ultimate Customisation in School Leavers' Wear- Custom Varsity Jackets may be where to look to elevate the School Leaver experience.

Creating the perfect jacket still starts with the same process of selecting the fabric(s), the style and the embellishments.

Mix and match patches, emblems, and logos to curate a design that encapsulates the school experience.

Let the Leavers have one last tangible reminder of the friendships, lessons, and moments that shaped their academic careers by giving them a jacket to wear with pride.

> **Customisation Options:** Stormfront - Studs & Full Zip Fastening Full Zip instead of Studs Add a Hood Zipper Side Pockets Add Black Quilted Lining Add Sublimated Lining Inside the Back & Front Add Internal Pocket in Lining