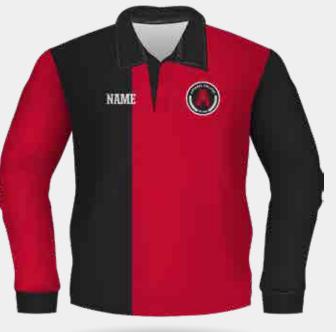

Plain, Striped or Jacquard Collar

CRJ417

Individually Embroidered Students Name

The perfect school leaver's alternative to traditional polo shirts, jerseys, or jackets- is a Yarn Dyed Cardigan.

There is no need to settle for ordinary leavers wear. The Yarn Dye Cardigan, is the perfect companion everyday student uniform and allows for the layering when the weather is cool.

Customisation Options:
Add Pockets
Change Neckline