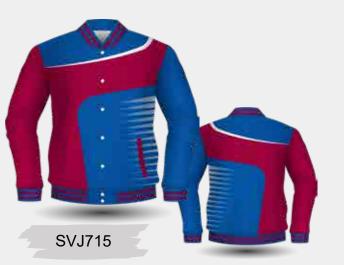

CVJ600

**VARISTY JACKET DESIGNS** 

Sublimated Lining

**UPGRADE** 

**Full Zipper Instead of Studs** 

SVJ701

Add a Hood With / Without Sublimated Lining

Fully Sublimated Long Sleeve Puffer Jacket with Side Pockets and 1 Internal Zip Pocket.