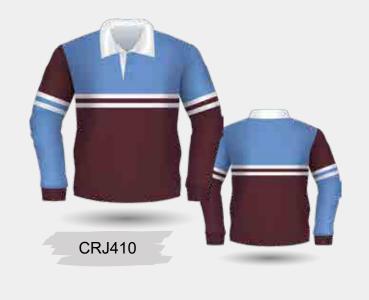

#### STEP 1

Pick Garment & Garment Design

Garment
Yarn Dyed Rugby Jersey

Garment Design CRJ413

#### STEP 2

Match School Colours to Fabric Colour Options

School Colours Navy/Sky/White

Yarn Colours (Body & Ribbed Cuff)
Navy 533 C
Sky Blue 2171 C
White

Collar: White

#### STEP 3

Choose Embellishment Options, Design & Font

LHC Logo
Embellishment: Embroidery
Embroidery Thread Colour: Navy, Sky & White

Centre Back Individal Name
Font: Anton
Embellishment: Embroidery
Embroidery Thread Colour: White

Centre Back 2024 School Leaver
Design: C22
Embellishment: Faux Leather Applique
Embellishment Colour: Navy 533C & White