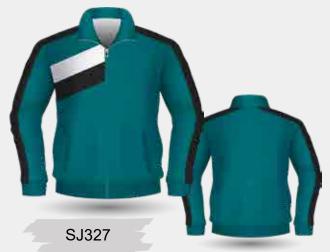

**UPGRADE** 

Contrasting Ribbed Cuff & Hem

CH425

**Sublimation Designs Only** 

Long Sleeve Varsity Jacket with Studs Closure and 2x2 Ribbed Cuffs and Hem

Inspiring to find the Ultimate Customisation in School Leavers' Wear- Custom Varsity Jackets may be where to look to elevate the School Leaver experience.

Creating the perfect jacket still starts with the same process of selecting the fabric(s), the style and the embellishments.

Mix and match patches, emblems, and logos to curate a design that encapsulates the school experience.

Let the Leavers have one last tangible reminder of the friendships, lessons, and moments that shaped their academic careers by giving them a jacket to wear with pride.

> **Customisation Options:** Stormfront - Studs & Full Zip Fastening Full Zip instead of Studs Add a Hood Zipper Side Pockets Add Black Quilted Lining Add Sublimated Lining Inside the Back & Front Add Internal Pocket in Lining

#### **FABRIC OPTIONS**

330GSM Premium Brushed Fleece **CVC Twill** Heavy Wool Faux Leather 280GSM Interweaved Polar Fleece (Sublimated Only) 100% Recycled Polyester Peached Microfibre Lining

| ADULTS<br>(CM) | XS   | S    | M    | L    | XL   | 2XL  | 3XL  | 4XL  | 5XL  |
|----------------|------|------|------|------|------|------|------|------|------|
| HALF<br>CHEST  | 54   | 56   | 58   | 60   | 62   | 65   | 68   | 71   | 77   |
| BODY<br>LENGTH | 63.5 | 66   | 68.5 | 70.5 | 72.5 | 74.5 | 76.5 | 78.5 | 80.5 |
| KIDS<br>(CM)   | 4    | 6    | 8    | 10   | 12   | 14   |      |      |      |
| HALF<br>CHEST  | 42.5 | 45   | 47.5 | 50   | 52   | 53   |      |      |      |
| BODY<br>LENGTH | 43.5 | 47.5 | 51.5 | 55.5 | 58.5 | 61   |      |      |      |