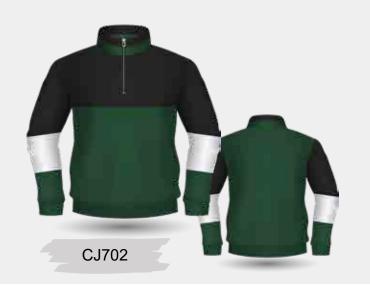

Plain, Striped or Jacquard Collar

CRJ417

Individually Embroidered Students Name

The perfect school leaver's alternative to traditional polo shirts, jerseys, or jackets- is a Yarn Dyed Cardigan.

There is no need to settle for ordinary leavers wear. The Yarn Dye Cardigan, is the perfect companion everyday student uniform and allows for the layering when the weather is cool.