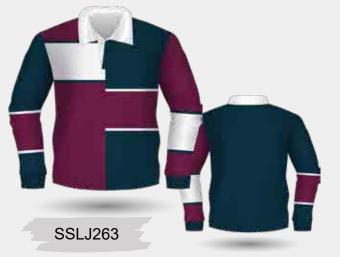

SSLJ262

Long Sleeve Rugby Jersey with Cotton Drill Collar, Herringbone Concealed Placket & Rubber Buttons

Choose from a range of vibrant colours, patterns, and designs in School Colours as the base. The next step is to let the customisation of the jersey create a piece of memorabilia for the student. Embellishments can be classic and timeless or can be modern and have a hint of the leaving class's personalities incorporated. Bespoke Jersey will have the students proud to wear the creation and allow them a keepsake to recall not only their academic career but their adventures with friends.

> **Customisation Options:** Knitted Plain, Stripe or Jacquard Collar **Knitted Cuffs** Side Split at Side Seam