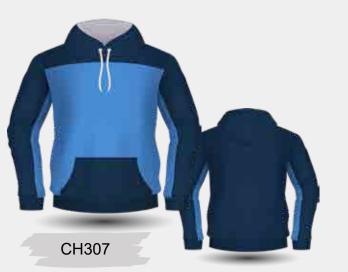

<sup>•</sup> CUSTOM SIZE SPEC AVAILABLE. CHARGES APPLY

100% Cotton (500GSM)

Long Sleeve Hoodie with Front Pockets and 2x2 Knitted Cuff and Hem

What student does not like a good fleece with timeless appeal. Jumpers and hoods are constructed with Premium Antipill Fleece in a variety of colour. Ribs and Cuffs can be contrasting or complementary in colour.

Customisation Options:
Black or White Lining in Body & Sleeves
Sublimated Lining Inside the Back & Front
Add Pockets
Add Internal Pocket in Lining

• PLEASE ALLOW 2CM TOLERANCE (+ / -)