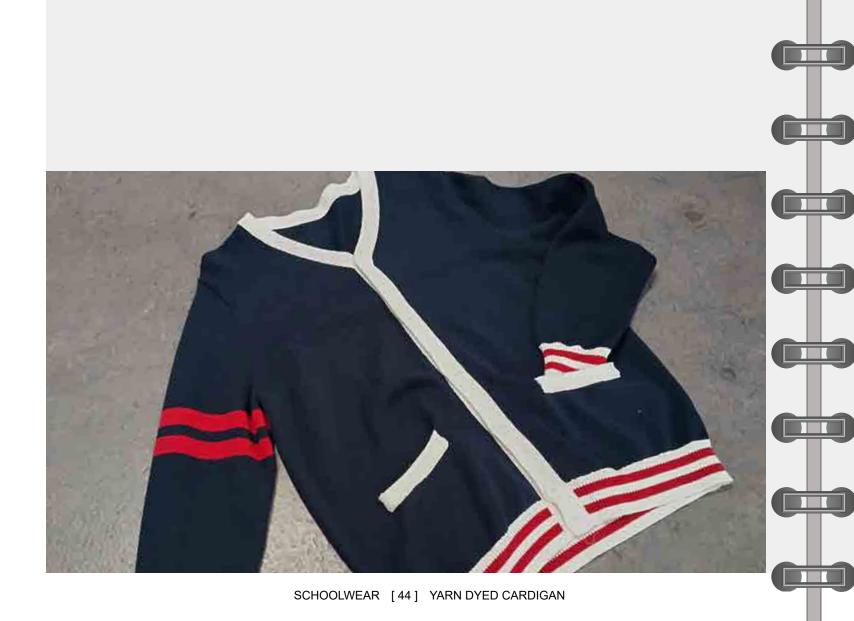

Plain, Striped or Jacquard Collar

CRJ417

Individually Embroidered Students Name

The perfect school leaver's alternative to traditional polo shirts, jerseys, or jackets- is a Yarn Dyed Cardigan.

There is no need to settle for ordinary leavers wear. The Yarn Dye Cardigan, is the perfect companion everyday student uniform and allows for the layering when the weather is cool.

Customisation Options:
Add Pockets
Change Neckline

#### **FABRIC OPTIONS**

100% Cotton (500GSM)

| ADULTS<br>(CM) | XS   | S    | М    | L    | XL   | 2XL  | 3XL | 4XL | 5XL |
|----------------|------|------|------|------|------|------|-----|-----|-----|
| HALF<br>CHEST  | 51   | 53   | 55   | 57   | 60   | 63   | 66  | 72  | 78  |
| BODY<br>LENGTH | 71   | 72   | 73   | 74   | 75   | 76   | 77  | 79  | 81  |
| KIDS<br>(CM)   | 4    | 6    | 8    | 10   | 12   | 14   |     |     |     |
| HALF<br>CHEST  | 37   | 39.5 | 42   | 44.5 | 46.5 | 48.5 |     |     |     |
| BODY<br>LENGTH | 47.5 | 51.5 | 55.5 | 59.5 | 62.5 | 65   |     |     |     |