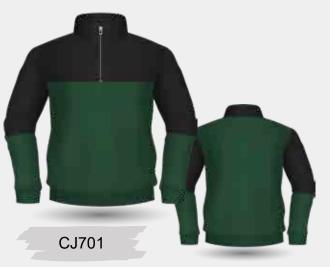

**UPGRADE** 

Contrasting Ribbed Cuff & Hem

CH425

**Sublimation Designs Only** 

Long Sleeve Varsity Jacket with Studs Closure and 2x2 Ribbed Cuffs and Hem

Inspiring to find the Ultimate Customisation in School Leavers' Wear- Custom Varsity Jackets may be where to look to elevate the School Leaver experience.

Creating the perfect jacket still starts with the same process of selecting the fabric(s), the style and the embellishments.

Mix and match patches, emblems, and logos to curate a design that encapsulates the school experience.

Let the Leavers have one last tangible reminder of the friendships, lessons, and moments that shaped their academic careers by giving them a jacket to wear with pride.

> **Customisation Options:** Stormfront - Studs & Full Zip Fastening Full Zip instead of Studs Add a Hood Zipper Side Pockets Add Black Quilted Lining Add Sublimated Lining Inside the Back & Front Add Internal Pocket in Lining