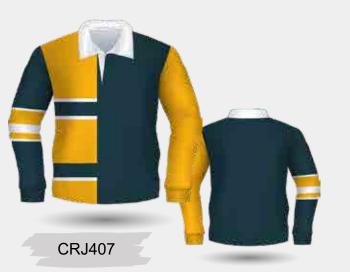

SSLJ262

Long Sleeve Rugby Jersey with Cotton Drill Collar, Herringbone Concealed Placket & Rubber Buttons

Choose from a range of vibrant colours, patterns, and designs in School Colours as the base. The next step is to let the customisation of the jersey create a piece of memorabilia for the student. Embellishments can be classic and timeless or can be modern and have a hint of the leaving class's personalities incorporated. Bespoke Jersey will have the students proud to wear the creation and allow them a keepsake to recall not only their academic career but their adventures with friends.

> **Customisation Options:** Knitted Plain, Stripe or Jacquard Collar **Knitted Cuffs** Side Split at Side Seam