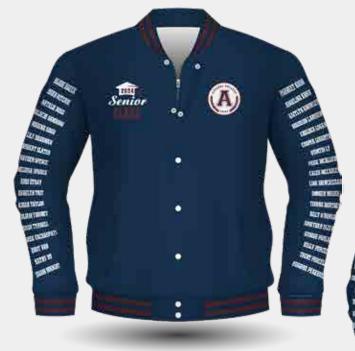

CVJ600

**VARISTY JACKET DESIGNS** 

Sublimated Lining

**UPGRADE** 

**Full Zipper Instead of Studs** 

SVJ701

Add a Hood With / Without Sublimated Lining

Fully Sublimated Long Sleeve Puffer Jacket with Side Pockets and 1 Internal Zip Pocket.