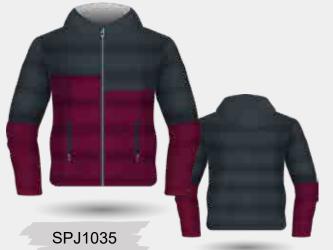

CVJ600

**VARISTY JACKET DESIGNS** 

Sublimated Lining

**UPGRADE** 

**Full Zipper Instead of Studs** 

SVJ701

Add a Hood With / Without Sublimated Lining

Fully Sublimated Long Sleeve Puffer Jacket with Side Pockets and 1 Internal Zip Pocket.