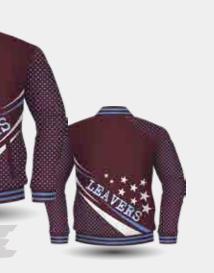

CVJ600

**VARISTY JACKET DESIGNS** 

Sublimated Lining

**UPGRADE** 

**Full Zipper Instead of Studs** 

SVJ701

Add a Hood With / Without Sublimated Lining

Fully Sublimated Long Sleeve Puffer Jacket with Side Pockets and 1 Internal Zip Pocket.