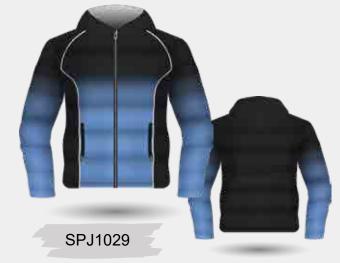

CVJ600

**VARISTY JACKET DESIGNS** 

Sublimated Lining

**UPGRADE** 

**Full Zipper Instead of Studs** 

SVJ701

Add a Hood With / Without Sublimated Lining

Fully Sublimated Long Sleeve Puffer Jacket with Side Pockets and 1 Internal Zip Pocket.