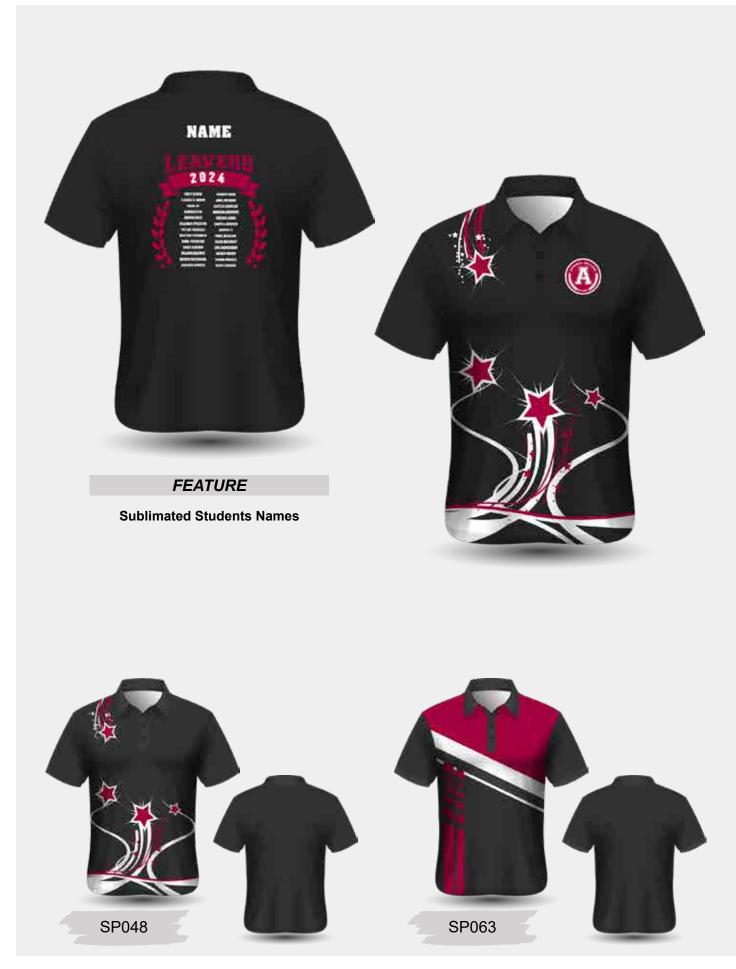

N16

APPAREL COLLEGE
YEAS 10
ALL STARS

N18

N17

Fully Sublimated Short Sleeve Polo with Self Fabric Collar

Sublimated Polo options are one of the most versatile ways to replicate an idea or concept. Stick with the basic carbon copy of the everyday uniform with the additions and embellishments or allow the leaving year to design their own design special to just their year. Even allows for the students' signatures to be written on the garment!