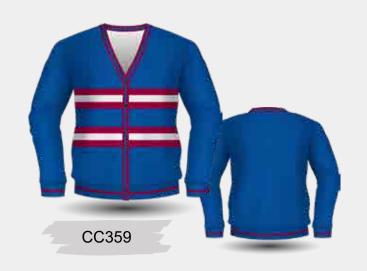

Plain, Striped or Jacquard Collar

CRJ417

Individually Embroidered Students Name

The perfect school leaver's alternative to traditional polo shirts, jerseys, or jackets- is a Yarn Dyed Cardigan.

There is no need to settle for ordinary leavers wear. The Yarn Dye Cardigan, is the perfect companion everyday student uniform and allows for the layering when the weather is cool.

Customisation Options:
Add Pockets
Change Neckline