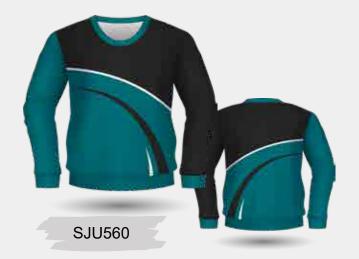

<sup>•</sup> CUSTOM SIZE SPEC AVAILABLE. CHARGES APPLY

100% Cotton (500GSM)

Long Sleeve Hoodie with Front Pockets and 2x2 Knitted Cuff and Hem

What student does not like a good fleece with timeless appeal. Jumpers and hoods are constructed with Premium Antipill Fleece in a variety of colour. Ribs and Cuffs can be contrasting or complementary in colour.

Customisation Options:
Black or White Lining in Body & Sleeves
Sublimated Lining Inside the Back & Front
Add Pockets
Add Internal Pocket in Lining

• PLEASE ALLOW 2CM TOLERANCE (+ / -)