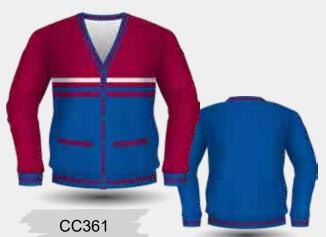

Plain, Striped or Jacquard Collar

CRJ417

Individually Embroidered Students Name

The perfect school leaver's alternative to traditional polo shirts, jerseys, or jackets- is a Yarn Dyed Cardigan.

There is no need to settle for ordinary leavers wear. The Yarn Dye Cardigan, is the perfect companion everyday student uniform and allows for the layering when the weather is cool.

Customisation Options:
Add Pockets
Change Neckline