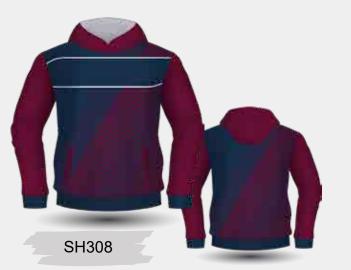

<sup>•</sup> CUSTOM SIZE SPEC AVAILABLE. CHARGES APPLY

100% Cotton (500GSM)

Long Sleeve Hoodie with Front Pockets and 2x2 Knitted Cuff and Hem

What student does not like a good fleece with timeless appeal. Jumpers and hoods are constructed with Premium Antipill Fleece in a variety of colour. Ribs and Cuffs can be contrasting or complementary in colour.

Customisation Options:
Black or White Lining in Body & Sleeves
Sublimated Lining Inside the Back & Front
Add Pockets
Add Internal Pocket in Lining

• PLEASE ALLOW 2CM TOLERANCE (+ / -)