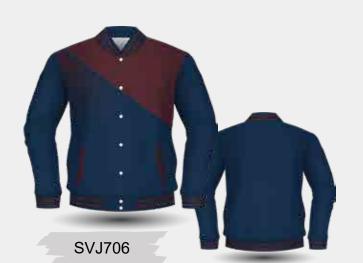

**UPGRADE** 

Contrasting Ribbed Cuff & Hem

CH425

**Sublimation Designs Only** 

Long Sleeve Varsity Jacket with Studs Closure and 2x2 Ribbed Cuffs and Hem

Inspiring to find the Ultimate Customisation in School Leavers' Wear- Custom Varsity Jackets may be where to look to elevate the School Leaver experience.

Creating the perfect jacket still starts with the same process of selecting the fabric(s), the style and the embellishments.

Mix and match patches, emblems, and logos to curate a design that encapsulates the school experience.

Let the Leavers have one last tangible reminder of the friendships, lessons, and moments that shaped their academic careers by giving them a jacket to wear with pride.

> **Customisation Options:** Stormfront - Studs & Full Zip Fastening Full Zip instead of Studs Add a Hood Zipper Side Pockets Add Black Quilted Lining Add Sublimated Lining Inside the Back & Front Add Internal Pocket in Lining