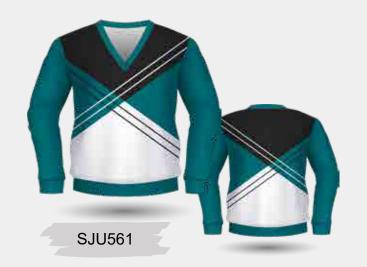

<sup>•</sup> CUSTOM SIZE SPEC AVAILABLE. CHARGES APPLY

100% Cotton (500GSM)

Long Sleeve Hoodie with Front Pockets and 2x2 Knitted Cuff and Hem

What student does not like a good fleece with timeless appeal. Jumpers and hoods are constructed with Premium Antipill Fleece in a variety of colour. Ribs and Cuffs can be contrasting or complementary in colour.

Customisation Options:
Black or White Lining in Body & Sleeves
Sublimated Lining Inside the Back & Front
Add Pockets
Add Internal Pocket in Lining

• PLEASE ALLOW 2CM TOLERANCE (+ / -)