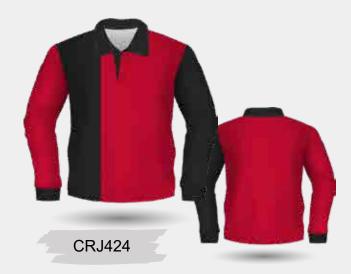

Plain, Striped or Jacquard Collar

CRJ417

Individually Embroidered Students Name

The perfect school leaver's alternative to traditional polo shirts, jerseys, or jackets- is a Yarn Dyed Cardigan.

There is no need to settle for ordinary leavers wear. The Yarn Dye Cardigan, is the perfect companion everyday student uniform and allows for the layering when the weather is cool.