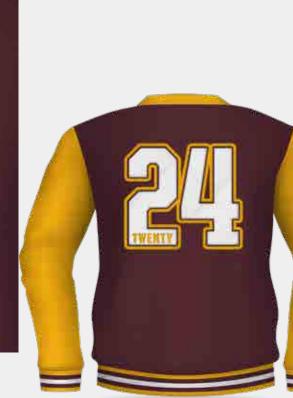

**UPGRADE** 

Contrasting Ribbed Cuff & Hem

CH425

**Sublimation Designs Only** 

Long Sleeve Varsity Jacket with Studs Closure and 2x2 Ribbed Cuffs and Hem

Inspiring to find the Ultimate Customisation in School Leavers' Wear- Custom Varsity Jackets may be where to look to elevate the School Leaver experience.