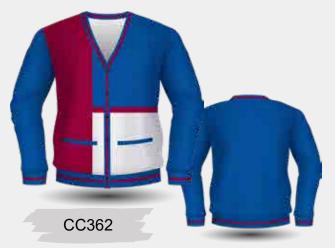

Plain, Striped or Jacquard Collar

CRJ417

Individually Embroidered Students Name

The perfect school leaver's alternative to traditional polo shirts, jerseys, or jackets- is a Yarn Dyed Cardigan.

There is no need to settle for ordinary leavers wear. The Yarn Dye Cardigan, is the perfect companion everyday student uniform and allows for the layering when the weather is cool.

Customisation Options:
Add Pockets
Change Neckline