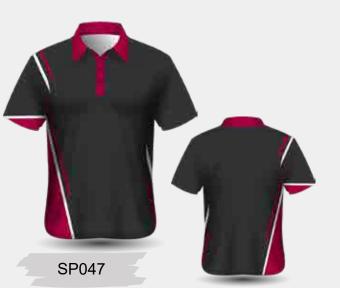

N16

APPAREL COLLEGE
YEAS 10
ALL STARS

N18

N17

Fully Sublimated Short Sleeve Polo with Self Fabric Collar

Sublimated Polo options are one of the most versatile ways to replicate an idea or concept. Stick with the basic carbon copy of the everyday uniform with the additions and embellishments or allow the leaving year to design their own design special to just their year. Even allows for the students' signatures to be written on the garment!