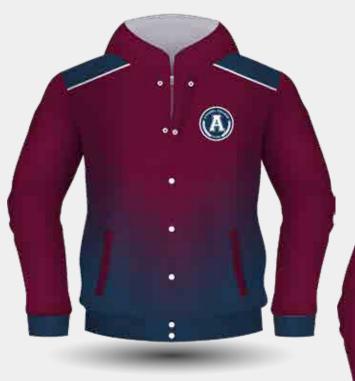

**UPGRADE** 

Contrasting Ribbed Cuff & Hem

CH425

**Sublimation Designs Only** 

Long Sleeve Varsity Jacket with Studs Closure and 2x2 Ribbed Cuffs and Hem

Inspiring to find the Ultimate Customisation in School Leavers' Wear- Custom Varsity Jackets may be where to look to elevate the School Leaver experience.

Creating the perfect jacket still starts with the same process of selecting the fabric(s), the style and the embellishments.

Mix and match patches, emblems, and logos to curate a design that encapsulates the school experience.

Let the Leavers have one last tangible reminder of the friendships, lessons, and moments that shaped their academic careers by giving them a jacket to wear with pride.

> **Customisation Options:** Stormfront - Studs & Full Zip Fastening Full Zip instead of Studs Add a Hood Zipper Side Pockets Add Black Quilted Lining Add Sublimated Lining Inside the Back & Front Add Internal Pocket in Lining

#### **FABRIC OPTIONS**

330GSM Premium Brushed Fleece **CVC Twill** Heavy Wool Faux Leather 280GSM Interweaved Polar Fleece (Sublimated Only) 100% Recycled Polyester Peached Microfibre Lining

| ADULTS<br>(CM) | XS   | S    | M    | L    | XL   | 2XL  | 3XL  | 4XL  | 5XL  |
|----------------|------|------|------|------|------|------|------|------|------|
| HALF<br>CHEST  | 54   | 56   | 58   | 60   | 62   | 65   | 68   | 71   | 77   |
| BODY<br>LENGTH | 63.5 | 66   | 68.5 | 70.5 | 72.5 | 74.5 | 76.5 | 78.5 | 80.5 |
| KIDS<br>(CM)   | 4    | 6    | 8    | 10   | 12   | 14   |      |      |      |
| HALF<br>CHEST  | 42.5 | 45   | 47.5 | 50   | 52   | 53   |      |      |      |
| BODY<br>LENGTH | 43.5 | 47.5 | 51.5 | 55.5 | 58.5 | 61   |      |      |      |