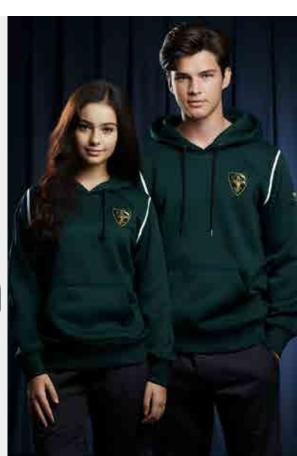

<sup>•</sup> CUSTOM SIZE SPEC AVAILABLE. CHARGES APPLY

100% Cotton (500GSM)

Long Sleeve Hoodie with Front Pockets and 2x2 Knitted Cuff and Hem

What student does not like a good fleece with timeless appeal. Jumpers and hoods are constructed with Premium Antipill Fleece in a variety of colour. Ribs and Cuffs can be contrasting or complementary in colour.

Customisation Options:
Black or White Lining in Body & Sleeves
Sublimated Lining Inside the Back & Front
Add Pockets
Add Internal Pocket in Lining

• PLEASE ALLOW 2CM TOLERANCE (+ / -)