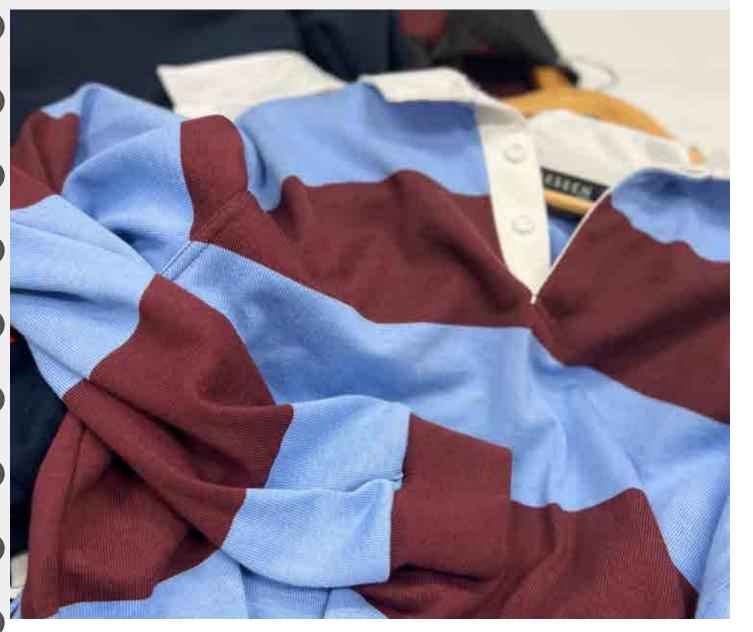

SSLJ262

Long Sleeve Rugby Jersey with Cotton Drill Collar, Herringbone Concealed Placket & Rubber Buttons

Choose from a range of vibrant colours, patterns, and designs in School Colours as the base. The next step is to let the customisation of the jersey create a piece of memorabilia for the student. Embellishments can be classic and timeless or can be modern and have a hint of the leaving class's personalities incorporated. Bespoke Jersey will have the students proud to wear the creation and allow them a keepsake to recall not only their academic career but their adventures with friends.

> **Customisation Options:** Knitted Plain, Stripe or Jacquard Collar **Knitted Cuffs** Side Split at Side Seam

Plain, Striped or Jacquard Collar

CRJ417

Individually Embroidered Students Name

The perfect school leaver's alternative to traditional polo shirts, jerseys, or jackets- is a Yarn Dyed Cardigan.

There is no need to settle for ordinary leavers wear. The Yarn Dye Cardigan, is the perfect companion everyday student uniform and allows for the layering when the weather is cool.