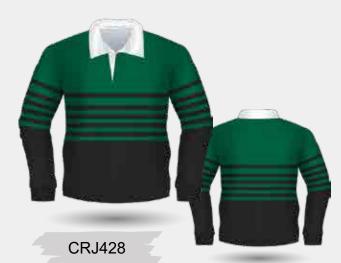

SSLJ262

Long Sleeve Rugby Jersey with Cotton Drill Collar, Herringbone Concealed Placket & Rubber Buttons

Choose from a range of vibrant colours, patterns, and designs in School Colours as the base. The next step is to let the customisation of the jersey create a piece of memorabilia for the student. Embellishments can be classic and timeless or can be modern and have a hint of the leaving class's personalities incorporated. Bespoke Jersey will have the students proud to wear the creation and allow them a keepsake to recall not only their academic career but their adventures with friends.

> **Customisation Options:** Knitted Plain, Stripe or Jacquard Collar **Knitted Cuffs** Side Split at Side Seam