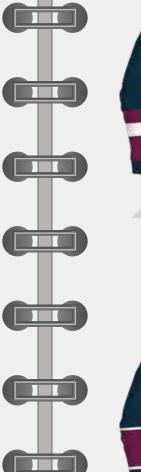

SSLJ262

Long Sleeve Rugby Jersey with Cotton Drill Collar, Herringbone Concealed Placket & Rubber Buttons

Choose from a range of vibrant colours, patterns, and designs in School Colours as the base. The next step is to let the customisation of the jersey create a piece of memorabilia for the student. Embellishments can be classic and timeless or can be modern and have a hint of the leaving class's personalities incorporated. Bespoke Jersey will have the students proud to wear the creation and allow them a keepsake to recall not only their academic career but their adventures with friends.

> **Customisation Options:** Knitted Plain, Stripe or Jacquard Collar **Knitted Cuffs** Side Split at Side Seam