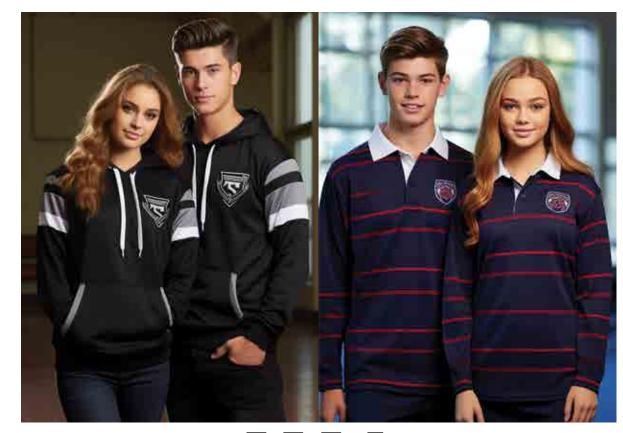

#### STEP 1

Pick Garment & Garment Design

Garment
Yarn Dyed Rugby Jersey

Garment Design CRJ413

#### STEP 2

Match School Colours to Fabric Colour Options

School Colours Navy/Sky/White

Yarn Colours (Body & Ribbed Cuff)
Navy 533 C
Sky Blue 2171 C
White

Collar: White

#### STEP 3

Choose Embellishment Options, Design & Font

LHC Logo
Embellishment: Embroidery
Embroidery Thread Colour: Navy, Sky & White

Centre Back Individal Name
Font: Anton
Embellishment: Embroidery
Embroidery Thread Colour: White

Centre Back 2024 School Leaver
Design: C22
Embellishment: Faux Leather Applique
Embellishment Colour: Navy 533C & White