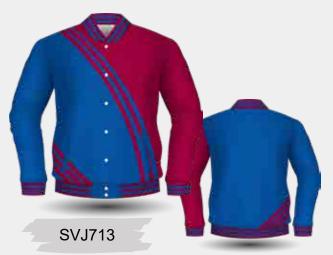

CVJ600

**VARISTY JACKET DESIGNS** 

Sublimated Lining

**UPGRADE** 

**Full Zipper Instead of Studs** 

SVJ701

Add a Hood With / Without Sublimated Lining

Fully Sublimated Long Sleeve Puffer Jacket with Side Pockets and 1 Internal Zip Pocket.