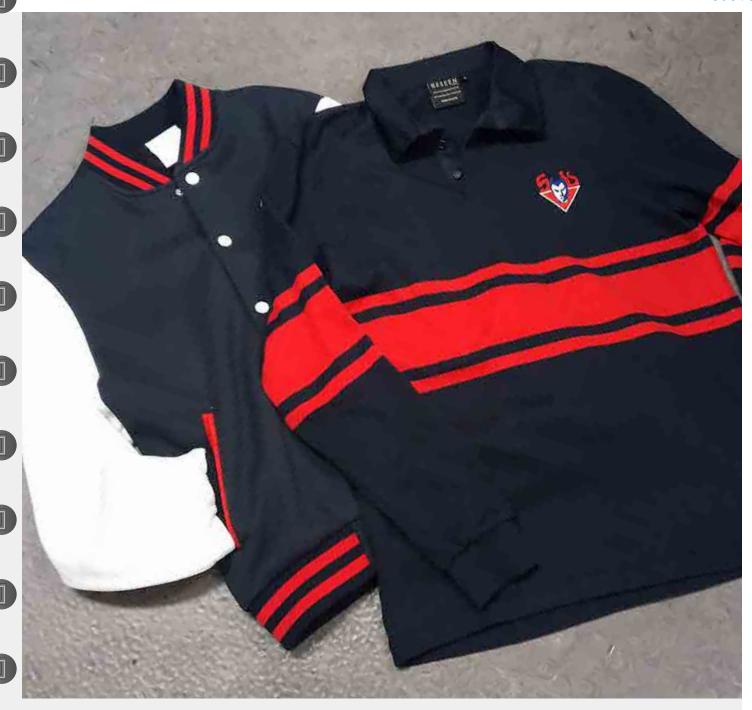

CP217

CP213

Endless Design Possibilities with the Choice in selecting sublimated Rugby Jersey as the Student Leaver Option. The design possibilities are virtually limitless with wide range of colours, patterns, and artwork, making each jersey unique way to celebrate the Students' Journey through their schoolyears.

SSLJ262

Long Sleeve Rugby Jersey with Cotton Drill Collar, Herringbone Concealed Placket & Rubber Buttons

Choose from a range of vibrant colours, patterns, and designs in School Colours as the base. The next step is to let the customisation of the jersey create a piece of memorabilia for the student. Embellishments can be classic and timeless or can be modern and have a hint of the leaving class's personalities incorporated. Bespoke Jersey will have the students proud to wear the creation and allow them a keepsake to recall not only their academic career but their adventures with friends.