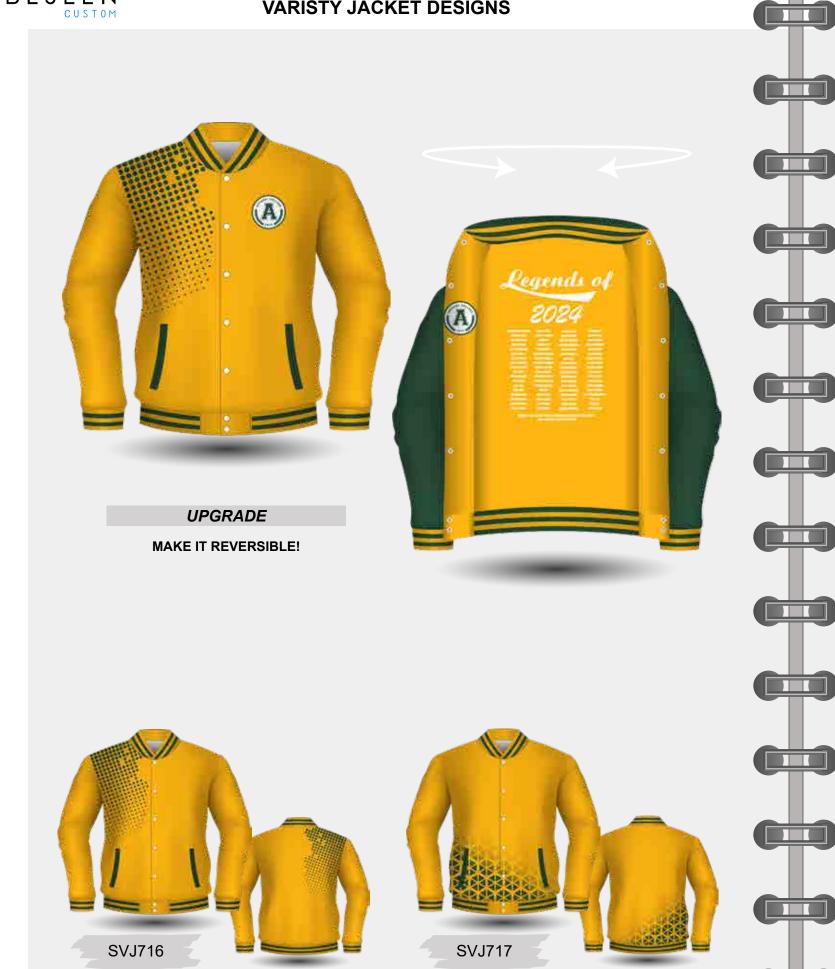

CVJ600

**VARISTY JACKET DESIGNS** 

Sublimated Lining

**UPGRADE** 

**Full Zipper Instead of Studs** 

SVJ701

Add a Hood With / Without Sublimated Lining

Fully Sublimated Long Sleeve Puffer Jacket with Side Pockets and 1 Internal Zip Pocket.