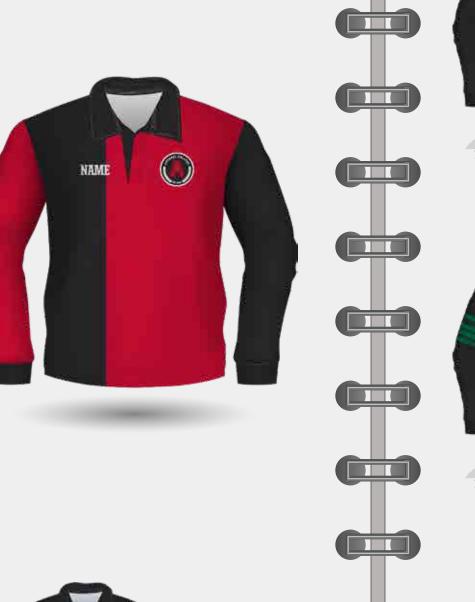

#### STEP 1

Pick Garment & Garment Design

Garment
Yarn Dyed Rugby Jersey

Garment Design CRJ413

#### STEP 2

Match School Colours to Fabric Colour Options

School Colours Navy/Sky/White

Yarn Colours (Body & Ribbed Cuff)
Navy 533 C
Sky Blue 2171 C
White

Collar: White

#### STEP 3

Choose Embellishment Options, Design & Font

LHC Logo
Embellishment: Embroidery
Embroidery Thread Colour: Navy, Sky & White

Centre Back Individal Name
Font: Anton
Embellishment: Embroidery
Embroidery Thread Colour: White

Centre Back 2024 School Leaver
Design: C22
Embellishment: Faux Leather Applique
Embellishment Colour: Navy 533C & White