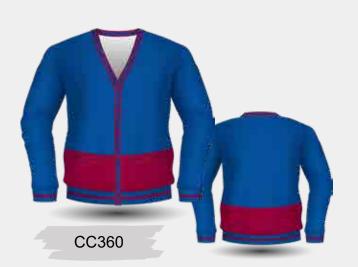

Plain, Striped or Jacquard Collar

CRJ417

Individually Embroidered Students Name

The perfect school leaver's alternative to traditional polo shirts, jerseys, or jackets- is a Yarn Dyed Cardigan.

There is no need to settle for ordinary leavers wear. The Yarn Dye Cardigan, is the perfect companion everyday student uniform and allows for the layering when the weather is cool.

Customisation Options:
Add Pockets
Change Neckline

#### **FABRIC OPTIONS**

100% Cotton (500GSM)

| ADULTS<br>(CM) | XS   | S    | М    | L    | XL   | 2XL  | 3XL | 4XL | 5XL |
|----------------|------|------|------|------|------|------|-----|-----|-----|
| HALF<br>CHEST  | 51   | 53   | 55   | 57   | 60   | 63   | 66  | 72  | 78  |
| BODY<br>LENGTH | 71   | 72   | 73   | 74   | 75   | 76   | 77  | 79  | 81  |
| KIDS<br>(CM)   | 4    | 6    | 8    | 10   | 12   | 14   |     |     |     |
| HALF<br>CHEST  | 37   | 39.5 | 42   | 44.5 | 46.5 | 48.5 |     |     |     |
| BODY<br>LENGTH | 47.5 | 51.5 | 55.5 | 59.5 | 62.5 | 65   |     |     |     |