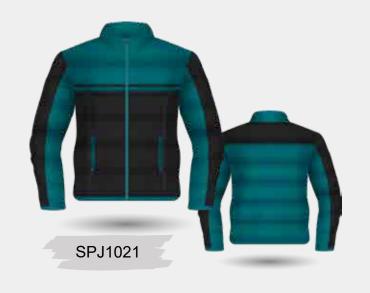

CVJ600

**VARISTY JACKET DESIGNS** 

Sublimated Lining

**UPGRADE** 

**Full Zipper Instead of Studs** 

SVJ701

Add a Hood With / Without Sublimated Lining

Fully Sublimated Long Sleeve Puffer Jacket with Side Pockets and 1 Internal Zip Pocket.