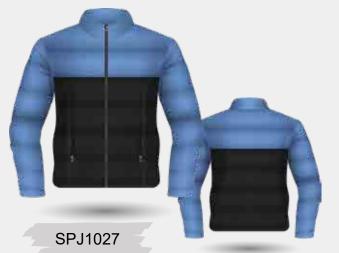

CVJ600

**VARISTY JACKET DESIGNS** 

Sublimated Lining

**UPGRADE** 

**Full Zipper Instead of Studs** 

SVJ701

Add a Hood With / Without Sublimated Lining

Fully Sublimated Long Sleeve Puffer Jacket with Side Pockets and 1 Internal Zip Pocket.