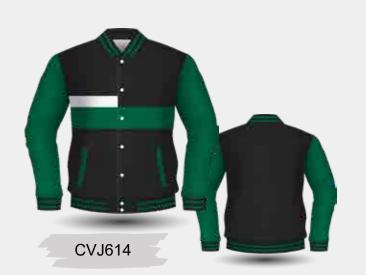

**UPGRADE** 

Contrasting Ribbed Cuff & Hem

CH425

**Sublimation Designs Only** 

Long Sleeve Varsity Jacket with Studs Closure and 2x2 Ribbed Cuffs and Hem

Inspiring to find the Ultimate Customisation in School Leavers' Wear- Custom Varsity Jackets may be where to look to elevate the School Leaver experience.

Creating the perfect jacket still starts with the same process of selecting the fabric(s), the style and the embellishments.

Mix and match patches, emblems, and logos to curate a design that encapsulates the school experience.

Let the Leavers have one last tangible reminder of the friendships, lessons, and moments that shaped their academic careers by giving them a jacket to wear with pride.

> **Customisation Options:** Stormfront - Studs & Full Zip Fastening Full Zip instead of Studs Add a Hood Zipper Side Pockets Add Black Quilted Lining Add Sublimated Lining Inside the Back & Front Add Internal Pocket in Lining