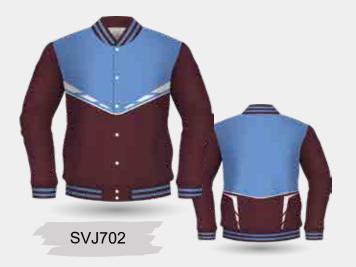

CVJ600

**VARISTY JACKET DESIGNS** 

Sublimated Lining

**UPGRADE** 

**Full Zipper Instead of Studs** 

SVJ701

Add a Hood With / Without Sublimated Lining

Fully Sublimated Long Sleeve Puffer Jacket with Side Pockets and 1 Internal Zip Pocket.