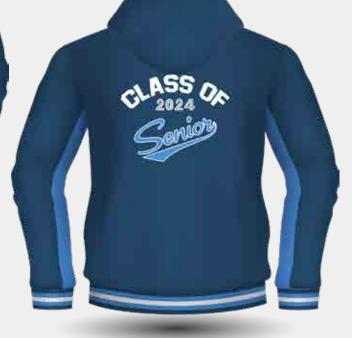

<sup>•</sup> CUSTOM SIZE SPEC AVAILABLE. CHARGES APPLY

100% Cotton (500GSM)

Long Sleeve Hoodie with Front Pockets and 2x2 Knitted Cuff and Hem

What student does not like a good fleece with timeless appeal. Jumpers and hoods are constructed with Premium Antipill Fleece in a variety of colour. Ribs and Cuffs can be contrasting or complementary in colour.

Customisation Options:
Black or White Lining in Body & Sleeves
Sublimated Lining Inside the Back & Front
Add Pockets
Add Internal Pocket in Lining

• PLEASE ALLOW 2CM TOLERANCE (+ / -)