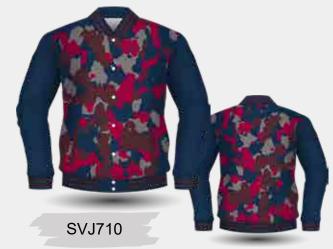

CVJ600

**VARISTY JACKET DESIGNS** 

Sublimated Lining

**UPGRADE** 

**Full Zipper Instead of Studs** 

SVJ701

Add a Hood With / Without Sublimated Lining

Fully Sublimated Long Sleeve Puffer Jacket with Side Pockets and 1 Internal Zip Pocket.