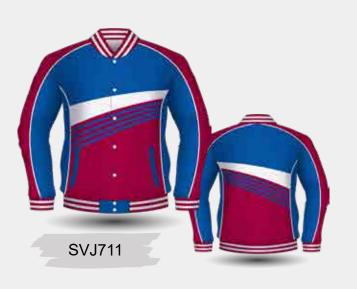

CVJ600

**VARISTY JACKET DESIGNS** 

Sublimated Lining

**UPGRADE** 

**Full Zipper Instead of Studs** 

SVJ701

Add a Hood With / Without Sublimated Lining

Fully Sublimated Long Sleeve Puffer Jacket with Side Pockets and 1 Internal Zip Pocket.