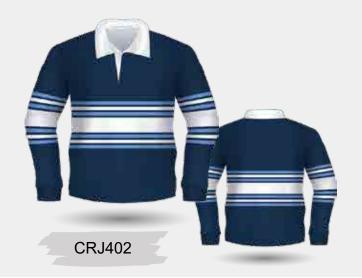

Plain, Striped or Jacquard Collar

CRJ417

Individually Embroidered Students Name

The perfect school leaver's alternative to traditional polo shirts, jerseys, or jackets- is a Yarn Dyed Cardigan.

There is no need to settle for ordinary leavers wear. The Yarn Dye Cardigan, is the perfect companion everyday student uniform and allows for the layering when the weather is cool.