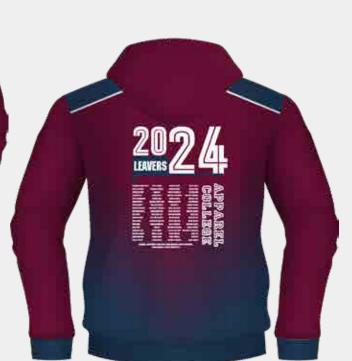

<sup>•</sup> CUSTOM SIZE SPEC AVAILABLE. CHARGES APPLY

100% Cotton (500GSM)

Long Sleeve Hoodie with Front Pockets and 2x2 Knitted Cuff and Hem

What student does not like a good fleece with timeless appeal. Jumpers and hoods are constructed with Premium Antipill Fleece in a variety of colour. Ribs and Cuffs can be contrasting or complementary in colour.

Customisation Options:
Black or White Lining in Body & Sleeves
Sublimated Lining Inside the Back & Front
Add Pockets
Add Internal Pocket in Lining

• PLEASE ALLOW 2CM TOLERANCE (+ / -)