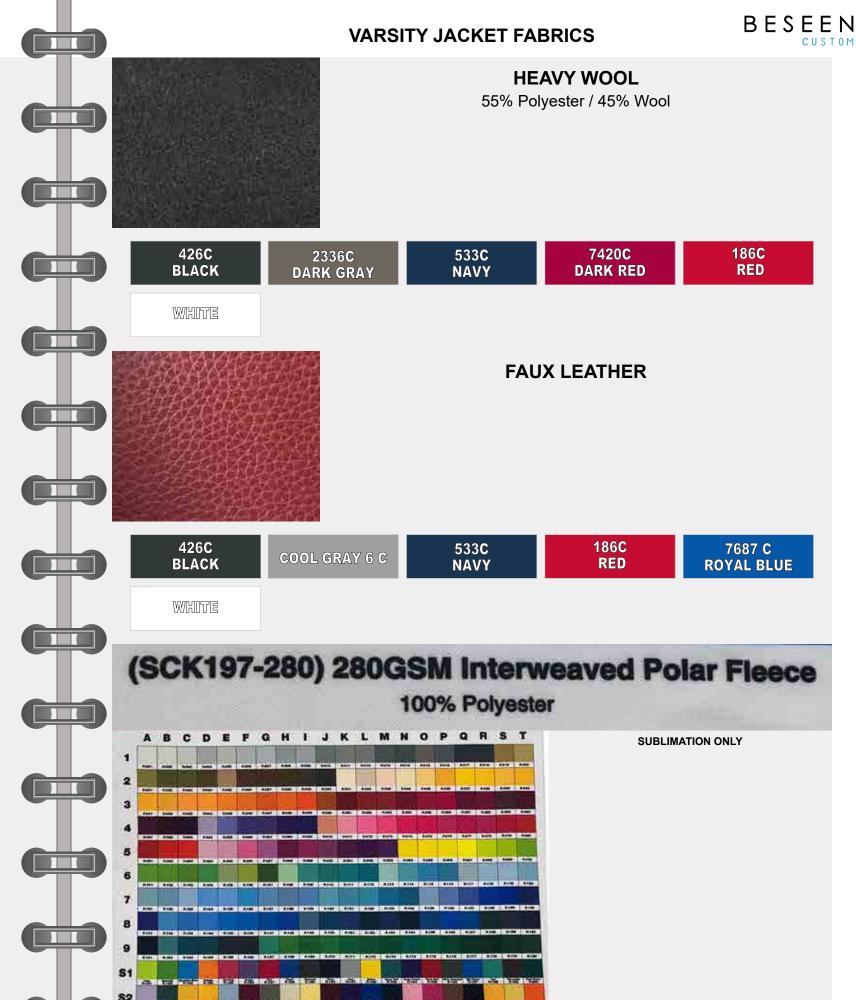

#### **FABRIC OPTIONS**

330GSM Premium Brushed Fleece **CVC Twill** Heavy Wool Faux Leather 280GSM Interweaved Polar Fleece (Sublimated Only) 100% Recycled Polyester Peached Microfibre Lining

| ADULTS<br>(CM) | XS   | S    | M    | L    | XL   | 2XL  | 3XL  | 4XL  | 5XL  |
|----------------|------|------|------|------|------|------|------|------|------|
| HALF<br>CHEST  | 54   | 56   | 58   | 60   | 62   | 65   | 68   | 71   | 77   |
| BODY<br>LENGTH | 63.5 | 66   | 68.5 | 70.5 | 72.5 | 74.5 | 76.5 | 78.5 | 80.5 |
| KIDS<br>(CM)   | 4    | 6    | 8    | 10   | 12   | 14   |      |      |      |
| HALF<br>CHEST  | 42.5 | 45   | 47.5 | 50   | 52   | 53   |      |      |      |
| BODY<br>LENGTH | 43.5 | 47.5 | 51.5 | 55.5 | 58.5 | 61   |      |      |      |

PLEASE ALLOW 2CM TOLERANCE (+ / -)

· CUSTOM SIZE SPEC AVAILABLE. CHARGES APPLY

**VARSITY JACKET FABRICS** 

**VARSITY JACKET FABRICS** 

BESEEN

YARN DYED 2X2 RIBBED CUFFS & HEM

|                      | - and the same       |                    |                         |                      |  |
|----------------------|----------------------|--------------------|-------------------------|----------------------|--|
| WHITE                | OFF WHITE            | 2577C              | 268C<br>PURPLE          | 2112C<br>DARK PURPLE |  |
| 669C                 | 210C<br>LIGHT PINK   | 211C               | 225C<br>HOT PINK        | 227C                 |  |
| 178 C                | 1797C                | 186C<br>RED        | 7420C<br>DARK RED       | 207C                 |  |
| 202C                 | 209C                 | 504C<br>Maroon     | 129C<br>LIGHT YELLOW    | 3514C<br>YELLOW      |  |
| 1235C<br>GOLD YELLOW | 1505C<br>ORANGE      | 166C 2436C         |                         | 117C                 |  |
| 4515C<br>VEGAS GOLD  | 111C<br>Mustard Gold | 456C               | 456C 7407C              |                      |  |
| 7502C                | 7504C                | 7582C<br>BROWN     | 7517C                   | 1545C                |  |
| 871C                 | 374C                 | 381C               | 368 C<br>LIME GREEN     | 7736C<br>DARK GREEN  |  |
| 7734C                | 7733C<br>GREEN       | 7730C              | 5473 C<br>MIDNIGHT TEAL | 2905C                |  |
| 2128C<br>LIGHT BLUE  | 2171C<br>SKY BLUE    | 7711C<br>TEAL      | 646C                    | 653 <b>C</b>         |  |
| PROCESS BLUE C       | 2386C                | 2196C              | 301 C                   | 7687 C<br>ROYAL BLUE |  |
| 2189C                | 2747C                | 286C               | 288C                    | 289C                 |  |
| 533C<br>NAVY         | 426C<br>Black        | COOL GRAY 5C       | 4276C<br>LIGHT GRAY     | 423C                 |  |
| 444 C                | 430C                 | 2336C<br>Dark Gray | GREY MARLE              | CHARCOAL<br>MARLE    |  |