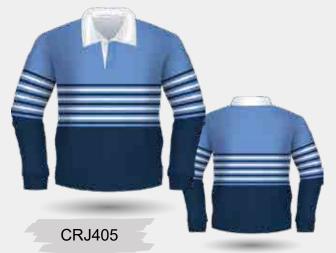

CP217

CP213

Endless Design Possibilities with the Choice in selecting sublimated Rugby Jersey as the Student Leaver Option. The design possibilities are virtually limitless with wide range of colours, patterns, and artwork, making each jersey unique way to celebrate the Students' Journey through their schoolyears.