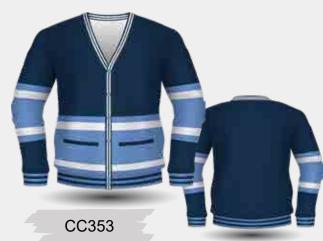

Plain, Striped or Jacquard Collar

CRJ417

Individually Embroidered Students Name

The perfect school leaver's alternative to traditional polo shirts, jerseys, or jackets- is a Yarn Dyed Cardigan.

There is no need to settle for ordinary leavers wear. The Yarn Dye Cardigan, is the perfect companion everyday student uniform and allows for the layering when the weather is cool.

Customisation Options:
Add Pockets
Change Neckline