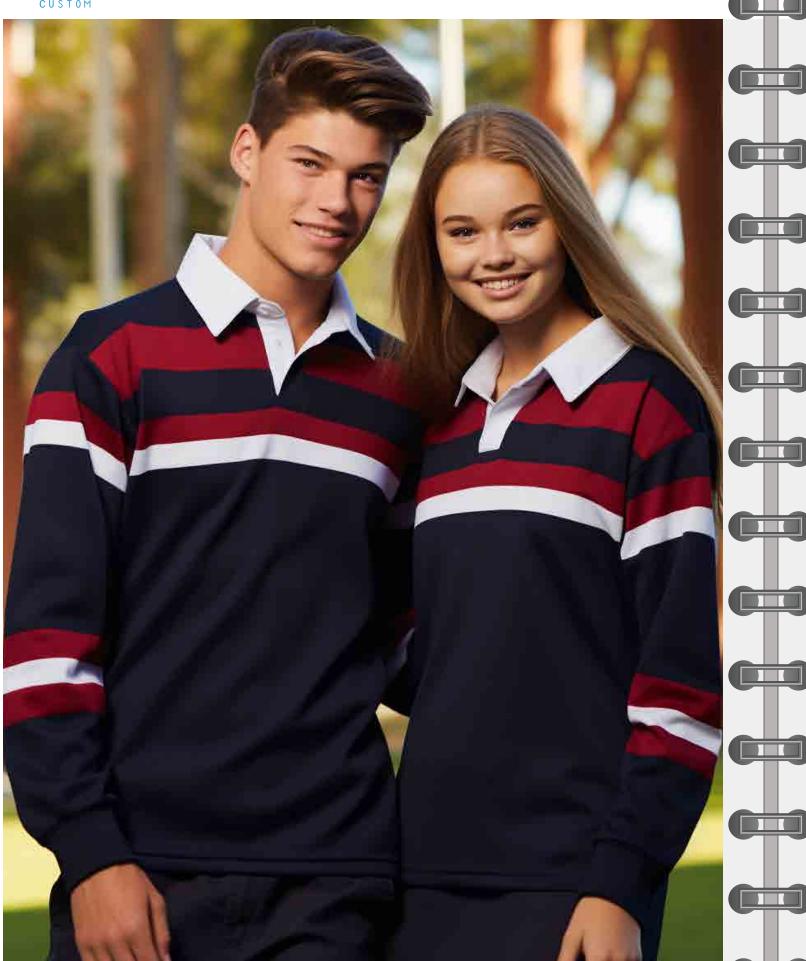

#### STEP 1

Pick Garment & Garment Design

Garment
Yarn Dyed Rugby Jersey

Garment Design CRJ413

#### STEP 2

Match School Colours to Fabric Colour Options

School Colours Navy/Sky/White

Yarn Colours (Body & Ribbed Cuff)
Navy 533 C
Sky Blue 2171 C
White

Collar: White

#### STEP 3

Choose Embellishment Options, Design & Font

LHC Logo
Embellishment: Embroidery
Embroidery Thread Colour: Navy, Sky & White

Centre Back Individal Name
Font: Anton
Embellishment: Embroidery
Embroidery Thread Colour: White

Centre Back 2024 School Leaver
Design: C22
Embellishment: Faux Leather Applique
Embellishment Colour: Navy 533C & White