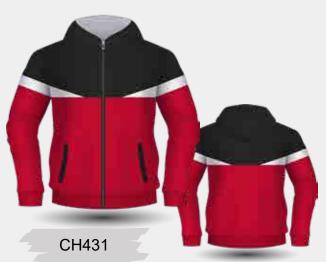

**UPGRADE** 

Contrasting Ribbed Cuff & Hem

CH425

**Sublimation Designs Only** 

Long Sleeve Varsity Jacket with Studs Closure and 2x2 Ribbed Cuffs and Hem

Inspiring to find the Ultimate Customisation in School Leavers' Wear- Custom Varsity Jackets may be where to look to elevate the School Leaver experience.

Creating the perfect jacket still starts with the same process of selecting the fabric(s), the style and the embellishments.

Mix and match patches, emblems, and logos to curate a design that encapsulates the school experience.

Let the Leavers have one last tangible reminder of the friendships, lessons, and moments that shaped their academic careers by giving them a jacket to wear with pride.

> **Customisation Options:** Stormfront - Studs & Full Zip Fastening Full Zip instead of Studs Add a Hood Zipper Side Pockets Add Black Quilted Lining Add Sublimated Lining Inside the Back & Front Add Internal Pocket in Lining