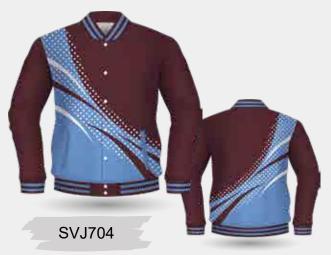

CVJ600

**VARISTY JACKET DESIGNS** 

Sublimated Lining

**UPGRADE** 

**Full Zipper Instead of Studs** 

SVJ701

Add a Hood With / Without Sublimated Lining

Fully Sublimated Long Sleeve Puffer Jacket with Side Pockets and 1 Internal Zip Pocket.