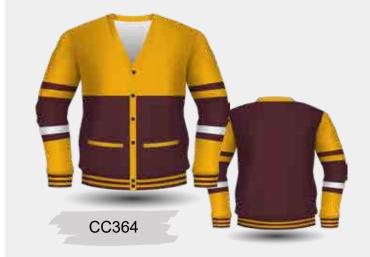

Plain, Striped or Jacquard Collar

CRJ417

Individually Embroidered Students Name

The perfect school leaver's alternative to traditional polo shirts, jerseys, or jackets- is a Yarn Dyed Cardigan.

There is no need to settle for ordinary leavers wear. The Yarn Dye Cardigan, is the perfect companion everyday student uniform and allows for the layering when the weather is cool.

Customisation Options:
Add Pockets
Change Neckline