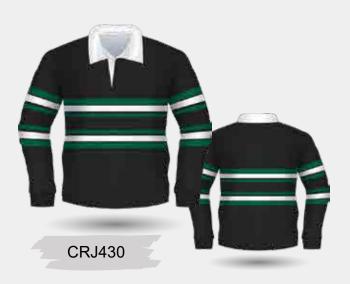

SSLJ262

Long Sleeve Rugby Jersey with Cotton Drill Collar, Herringbone Concealed Placket & Rubber Buttons

Choose from a range of vibrant colours, patterns, and designs in School Colours as the base. The next step is to let the customisation of the jersey create a piece of memorabilia for the student. Embellishments can be classic and timeless or can be modern and have a hint of the leaving class's personalities incorporated. Bespoke Jersey will have the students proud to wear the creation and allow them a keepsake to recall not only their academic career but their adventures with friends.

> **Customisation Options:** Knitted Plain, Stripe or Jacquard Collar **Knitted Cuffs** Side Split at Side Seam