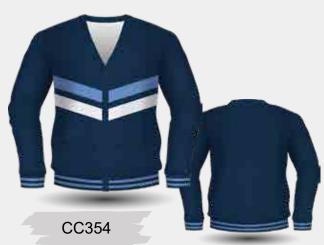

Plain, Striped or Jacquard Collar

CRJ417

Individually Embroidered Students Name

The perfect school leaver's alternative to traditional polo shirts, jerseys, or jackets- is a Yarn Dyed Cardigan.

There is no need to settle for ordinary leavers wear. The Yarn Dye Cardigan, is the perfect companion everyday student uniform and allows for the layering when the weather is cool.

Customisation Options:
Add Pockets
Change Neckline