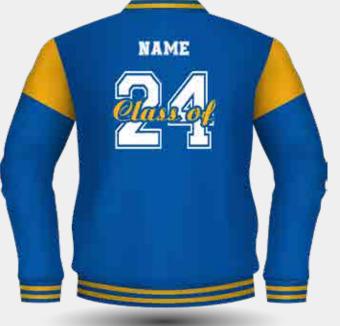

**UPGRADE** 

Contrasting Ribbed Cuff & Hem

CH425

**Sublimation Designs Only** 

Long Sleeve Varsity Jacket with Studs Closure and 2x2 Ribbed Cuffs and Hem

Inspiring to find the Ultimate Customisation in School Leavers' Wear- Custom Varsity Jackets may be where to look to elevate the School Leaver experience.

Creating the perfect jacket still starts with the same process of selecting the fabric(s), the style and the embellishments.

Mix and match patches, emblems, and logos to curate a design that encapsulates the school experience.

Let the Leavers have one last tangible reminder of the friendships, lessons, and moments that shaped their academic careers by giving them a jacket to wear with pride.

> **Customisation Options:** Stormfront - Studs & Full Zip Fastening Full Zip instead of Studs Add a Hood Zipper Side Pockets Add Black Quilted Lining Add Sublimated Lining Inside the Back & Front Add Internal Pocket in Lining