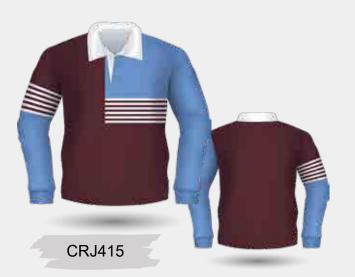

SSLJ262

Long Sleeve Rugby Jersey with Cotton Drill Collar, Herringbone Concealed Placket & Rubber Buttons

Choose from a range of vibrant colours, patterns, and designs in School Colours as the base. The next step is to let the customisation of the jersey create a piece of memorabilia for the student. Embellishments can be classic and timeless or can be modern and have a hint of the leaving class's personalities incorporated. Bespoke Jersey will have the students proud to wear the creation and allow them a keepsake to recall not only their academic career but their adventures with friends.

> **Customisation Options:** Knitted Plain, Stripe or Jacquard Collar **Knitted Cuffs** Side Split at Side Seam