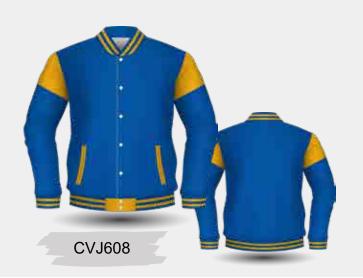

CVJ600

**VARISTY JACKET DESIGNS** 

Sublimated Lining

**UPGRADE** 

**Full Zipper Instead of Studs** 

SVJ701

Add a Hood With / Without Sublimated Lining

Fully Sublimated Long Sleeve Puffer Jacket with Side Pockets and 1 Internal Zip Pocket.