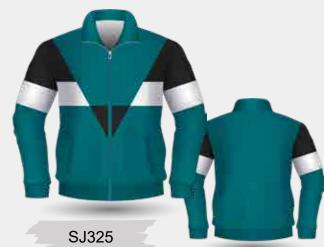

<sup>•</sup> CUSTOM SIZE SPEC AVAILABLE. CHARGES APPLY

100% Cotton (500GSM)

Long Sleeve Hoodie with Front Pockets and 2x2 Knitted Cuff and Hem

What student does not like a good fleece with timeless appeal. Jumpers and hoods are constructed with Premium Antipill Fleece in a variety of colour. Ribs and Cuffs can be contrasting or complementary in colour.

Customisation Options:
Black or White Lining in Body & Sleeves
Sublimated Lining Inside the Back & Front
Add Pockets
Add Internal Pocket in Lining

• PLEASE ALLOW 2CM TOLERANCE (+ / -)