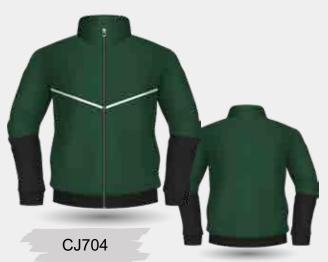

**UPGRADE** 

Contrasting Ribbed Cuff & Hem

CH425

**Sublimation Designs Only** 

Long Sleeve Varsity Jacket with Studs Closure and 2x2 Ribbed Cuffs and Hem

Inspiring to find the Ultimate Customisation in School Leavers' Wear- Custom Varsity Jackets may be where to look to elevate the School Leaver experience.

Creating the perfect jacket still starts with the same process of selecting the fabric(s), the style and the embellishments.

Mix and match patches, emblems, and logos to curate a design that encapsulates the school experience.

Let the Leavers have one last tangible reminder of the friendships, lessons, and moments that shaped their academic careers by giving them a jacket to wear with pride.

> **Customisation Options:** Stormfront - Studs & Full Zip Fastening Full Zip instead of Studs Add a Hood Zipper Side Pockets Add Black Quilted Lining Add Sublimated Lining Inside the Back & Front Add Internal Pocket in Lining