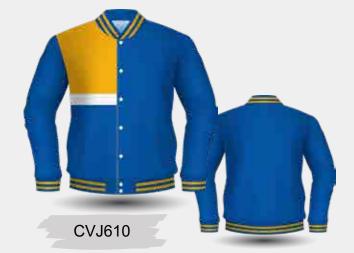

**UPGRADE** 

Contrasting Ribbed Cuff & Hem

CH425

**Sublimation Designs Only** 

Long Sleeve Varsity Jacket with Studs Closure and 2x2 Ribbed Cuffs and Hem

Inspiring to find the Ultimate Customisation in School Leavers' Wear- Custom Varsity Jackets may be where to look to elevate the School Leaver experience.

Creating the perfect jacket still starts with the same process of selecting the fabric(s), the style and the embellishments.

Mix and match patches, emblems, and logos to curate a design that encapsulates the school experience.

Let the Leavers have one last tangible reminder of the friendships, lessons, and moments that shaped their academic careers by giving them a jacket to wear with pride.

> **Customisation Options:** Stormfront - Studs & Full Zip Fastening Full Zip instead of Studs Add a Hood Zipper Side Pockets Add Black Quilted Lining Add Sublimated Lining Inside the Back & Front Add Internal Pocket in Lining