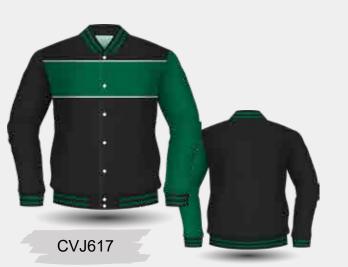

**UPGRADE** 

Contrasting Ribbed Cuff & Hem

CH425

**Sublimation Designs Only** 

Long Sleeve Varsity Jacket with Studs Closure and 2x2 Ribbed Cuffs and Hem

Inspiring to find the Ultimate Customisation in School Leavers' Wear- Custom Varsity Jackets may be where to look to elevate the School Leaver experience.

Creating the perfect jacket still starts with the same process of selecting the fabric(s), the style and the embellishments.

Mix and match patches, emblems, and logos to curate a design that encapsulates the school experience.

Let the Leavers have one last tangible reminder of the friendships, lessons, and moments that shaped their academic careers by giving them a jacket to wear with pride.

> **Customisation Options:** Stormfront - Studs & Full Zip Fastening Full Zip instead of Studs Add a Hood Zipper Side Pockets Add Black Quilted Lining Add Sublimated Lining Inside the Back & Front Add Internal Pocket in Lining