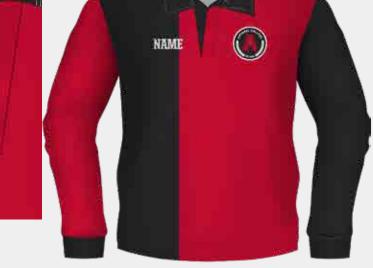

Plain, Striped or Jacquard Collar

CRJ417

Individually Embroidered Students Name

The perfect school leaver's alternative to traditional polo shirts, jerseys, or jackets- is a Yarn Dyed Cardigan.

There is no need to settle for ordinary leavers wear. The Yarn Dye Cardigan, is the perfect companion everyday student uniform and allows for the layering when the weather is cool.

Customisation Options:
Add Pockets
Change Neckline