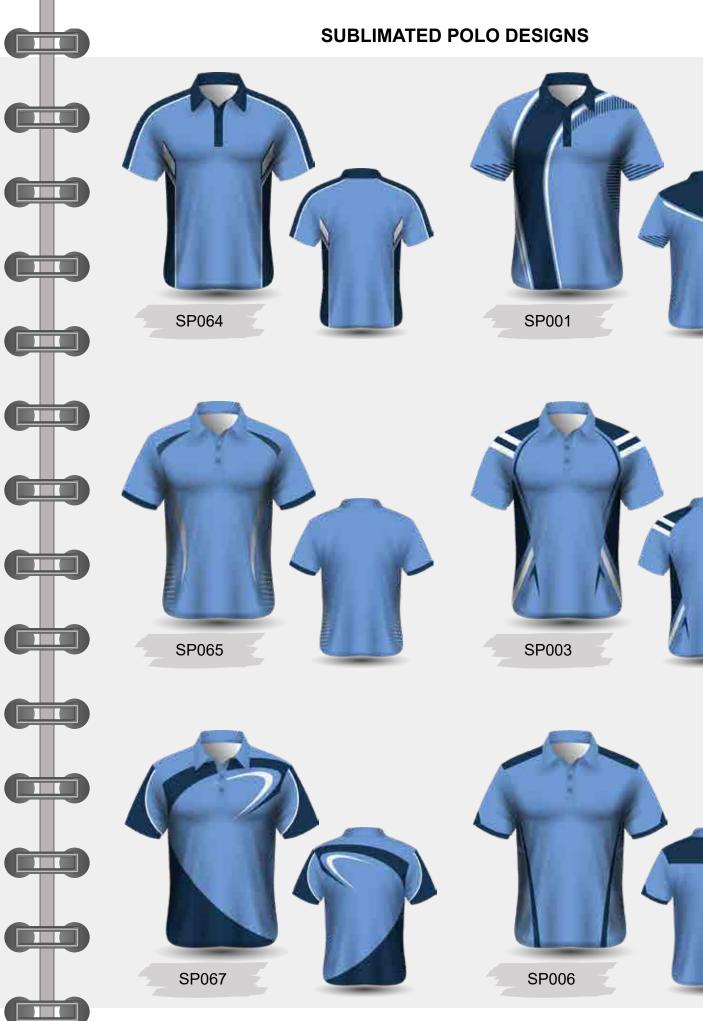

N16

APPAREL COLLEGE
YEAS 10
ALL STARS

N18

N17

Fully Sublimated Short Sleeve Polo with Self Fabric Collar

Sublimated Polo options are one of the most versatile ways to replicate an idea or concept. Stick with the basic carbon copy of the everyday uniform with the additions and embellishments or allow the leaving year to design their own design special to just their year. Even allows for the students' signatures to be written on the garment!