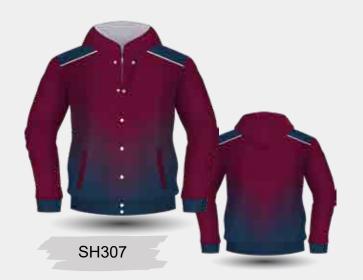

<sup>•</sup> CUSTOM SIZE SPEC AVAILABLE. CHARGES APPLY

100% Cotton (500GSM)

Long Sleeve Hoodie with Front Pockets and 2x2 Knitted Cuff and Hem

What student does not like a good fleece with timeless appeal. Jumpers and hoods are constructed with Premium Antipill Fleece in a variety of colour. Ribs and Cuffs can be contrasting or complementary in colour.

Customisation Options:
Black or White Lining in Body & Sleeves
Sublimated Lining Inside the Back & Front
Add Pockets
Add Internal Pocket in Lining

• PLEASE ALLOW 2CM TOLERANCE (+ / -)