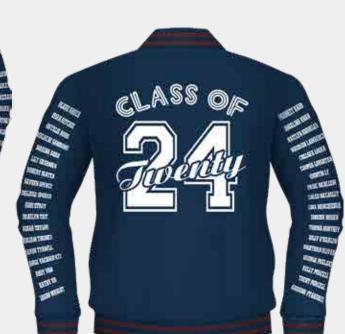

**UPGRADE** 

Contrasting Ribbed Cuff & Hem

CH425

**Sublimation Designs Only** 

Long Sleeve Varsity Jacket with Studs Closure and 2x2 Ribbed Cuffs and Hem

Inspiring to find the Ultimate Customisation in School Leavers' Wear- Custom Varsity Jackets may be where to look to elevate the School Leaver experience.

Creating the perfect jacket still starts with the same process of selecting the fabric(s), the style and the embellishments.

Mix and match patches, emblems, and logos to curate a design that encapsulates the school experience.

Let the Leavers have one last tangible reminder of the friendships, lessons, and moments that shaped their academic careers by giving them a jacket to wear with pride.

> **Customisation Options:** Stormfront - Studs & Full Zip Fastening Full Zip instead of Studs Add a Hood Zipper Side Pockets Add Black Quilted Lining Add Sublimated Lining Inside the Back & Front Add Internal Pocket in Lining