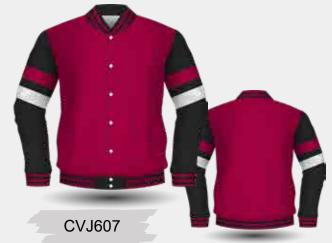

CVJ600

**VARISTY JACKET DESIGNS** 

Sublimated Lining

**UPGRADE** 

**Full Zipper Instead of Studs** 

SVJ701

Add a Hood With / Without Sublimated Lining

Fully Sublimated Long Sleeve Puffer Jacket with Side Pockets and 1 Internal Zip Pocket.