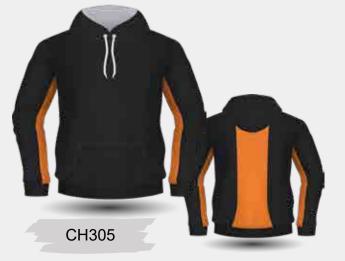

<sup>•</sup> CUSTOM SIZE SPEC AVAILABLE. CHARGES APPLY

100% Cotton (500GSM)

Long Sleeve Hoodie with Front Pockets and 2x2 Knitted Cuff and Hem

What student does not like a good fleece with timeless appeal. Jumpers and hoods are constructed with Premium Antipill Fleece in a variety of colour. Ribs and Cuffs can be contrasting or complementary in colour.