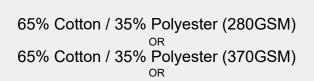

#### **FABRIC OPTIONS**

65% Cotton / 35% Polyester (280GSM) 65% Cotton / 35% Polyester (370GSM) 65% Cotton / 35% Polyester (500GSM)

| ADULTS<br>(CM) | XS   | S    | M    | L    | XL   | 2XL  | 3XL  | 4XL | 5XL |
|----------------|------|------|------|------|------|------|------|-----|-----|
| HALF<br>CHEST  | 50.5 | 52.5 | 54.5 | 57   | 59.5 | 62   | 64.5 | 67  | 69  |
| BODY<br>LENGTH | 66   | 68.5 | 71   | 73   | 75   | 77   | 79   | 81  | 83  |
| KIDS<br>(CM)   | 4    | 6    | 8    | 10   | 12   | 14   |      |     |     |
| HALF<br>CHEST  | 37   | 39.5 | 42   | 44.5 | 46.5 | 48.5 |      |     |     |
| BODY<br>LENGTH | 46   | 50   | 54   | 58   | 61   | 63.5 |      |     |     |