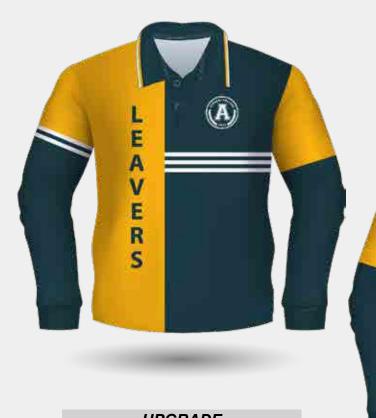

**UPGRADE** 

Contrasting Ribbed Cuff & Hem

CH425

**Sublimation Designs Only** 

Long Sleeve Varsity Jacket with Studs Closure and 2x2 Ribbed Cuffs and Hem

Inspiring to find the Ultimate Customisation in School Leavers' Wear- Custom Varsity Jackets may be where to look to elevate the School Leaver experience.

Creating the perfect jacket still starts with the same process of selecting the fabric(s), the style and the embellishments.

Mix and match patches, emblems, and logos to curate a design that encapsulates the school experience.

Let the Leavers have one last tangible reminder of the friendships, lessons, and moments that shaped their academic careers by giving them a jacket to wear with pride.

> **Customisation Options:** Stormfront - Studs & Full Zip Fastening Full Zip instead of Studs Add a Hood Zipper Side Pockets Add Black Quilted Lining Add Sublimated Lining Inside the Back & Front Add Internal Pocket in Lining