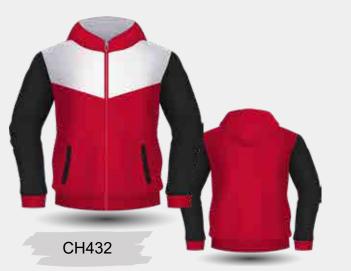

**UPGRADE** 

Contrasting Ribbed Cuff & Hem

CH425

**Sublimation Designs Only** 

Long Sleeve Varsity Jacket with Studs Closure and 2x2 Ribbed Cuffs and Hem

Inspiring to find the Ultimate Customisation in School Leavers' Wear- Custom Varsity Jackets may be where to look to elevate the School Leaver experience.

Creating the perfect jacket still starts with the same process of selecting the fabric(s), the style and the embellishments.

Mix and match patches, emblems, and logos to curate a design that encapsulates the school experience.

Let the Leavers have one last tangible reminder of the friendships, lessons, and moments that shaped their academic careers by giving them a jacket to wear with pride.

> **Customisation Options:** Stormfront - Studs & Full Zip Fastening Full Zip instead of Studs Add a Hood Zipper Side Pockets Add Black Quilted Lining Add Sublimated Lining Inside the Back & Front Add Internal Pocket in Lining