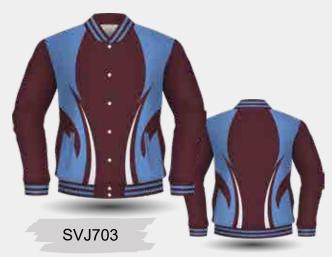

CVJ600

**VARISTY JACKET DESIGNS** 

Sublimated Lining

**UPGRADE** 

**Full Zipper Instead of Studs** 

SVJ701

Add a Hood With / Without Sublimated Lining

Fully Sublimated Long Sleeve Puffer Jacket with Side Pockets and 1 Internal Zip Pocket.