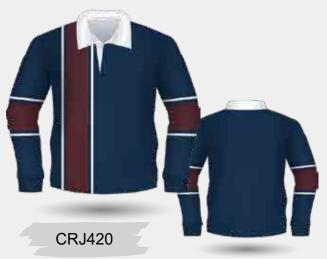

SSLJ262

Long Sleeve Rugby Jersey with Cotton Drill Collar, Herringbone Concealed Placket & Rubber Buttons

Choose from a range of vibrant colours, patterns, and designs in School Colours as the base. The next step is to let the customisation of the jersey create a piece of memorabilia for the student. Embellishments can be classic and timeless or can be modern and have a hint of the leaving class's personalities incorporated. Bespoke Jersey will have the students proud to wear the creation and allow them a keepsake to recall not only their academic career but their adventures with friends.

> **Customisation Options:** Knitted Plain, Stripe or Jacquard Collar **Knitted Cuffs** Side Split at Side Seam