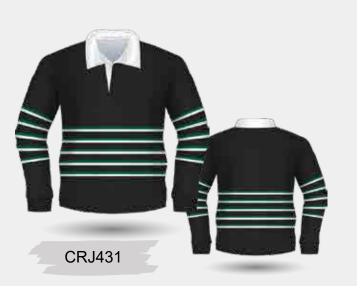

#### STEP 1

Pick Garment & Garment Design

Garment
Yarn Dyed Rugby Jersey

Garment Design CRJ413

#### STEP 2

Match School Colours to Fabric Colour Options

School Colours Navy/Sky/White

Yarn Colours (Body & Ribbed Cuff)
Navy 533 C
Sky Blue 2171 C
White

Collar: White

#### STEP 3

Choose Embellishment Options, Design & Font

LHC Logo
Embellishment: Embroidery
Embroidery Thread Colour: Navy, Sky & White

Centre Back Individal Name
Font: Anton
Embellishment: Embroidery
Embroidery Thread Colour: White

Centre Back 2024 School Leaver
Design: C22
Embellishment: Faux Leather Applique
Embellishment Colour: Navy 533C & White