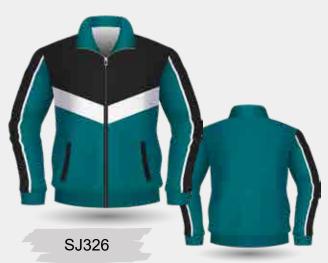

**UPGRADE** 

Contrasting Ribbed Cuff & Hem

CH425

**Sublimation Designs Only** 

Long Sleeve Varsity Jacket with Studs Closure and 2x2 Ribbed Cuffs and Hem

Inspiring to find the Ultimate Customisation in School Leavers' Wear- Custom Varsity Jackets may be where to look to elevate the School Leaver experience.

Creating the perfect jacket still starts with the same process of selecting the fabric(s), the style and the embellishments.

Mix and match patches, emblems, and logos to curate a design that encapsulates the school experience.

Let the Leavers have one last tangible reminder of the friendships, lessons, and moments that shaped their academic careers by giving them a jacket to wear with pride.

> **Customisation Options:** Stormfront - Studs & Full Zip Fastening Full Zip instead of Studs Add a Hood Zipper Side Pockets Add Black Quilted Lining Add Sublimated Lining Inside the Back & Front Add Internal Pocket in Lining

#### **FABRIC OPTIONS**

330GSM Premium Brushed Fleece **CVC Twill** Heavy Wool Faux Leather 280GSM Interweaved Polar Fleece (Sublimated Only) 100% Recycled Polyester Peached Microfibre Lining

| ADULTS<br>(CM) | XS   | S    | M    | L    | XL   | 2XL  | 3XL  | 4XL  | 5XL  |
|----------------|------|------|------|------|------|------|------|------|------|
| HALF<br>CHEST  | 54   | 56   | 58   | 60   | 62   | 65   | 68   | 71   | 77   |
| BODY<br>LENGTH | 63.5 | 66   | 68.5 | 70.5 | 72.5 | 74.5 | 76.5 | 78.5 | 80.5 |
| KIDS<br>(CM)   | 4    | 6    | 8    | 10   | 12   | 14   |      |      |      |
| HALF<br>CHEST  | 42.5 | 45   | 47.5 | 50   | 52   | 53   |      |      |      |
| BODY<br>LENGTH | 43.5 | 47.5 | 51.5 | 55.5 | 58.5 | 61   |      |      |      |