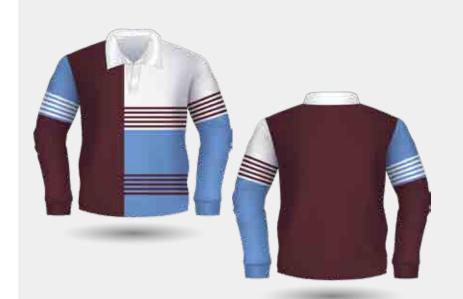

CP217

CP213

Endless Design Possibilities with the Choice in selecting sublimated Rugby Jersey as the Student Leaver Option. The design possibilities are virtually limitless with wide range of colours, patterns, and artwork, making each jersey unique way to celebrate the Students' Journey through their schoolyears.

> **Customisation Options:** Knitted Plain, Stripe or Jacquard Collar Knitted Cuffs Side Split at Side Seam

PLEASE ALLOW 2CM TOLERANCE (+ / -)