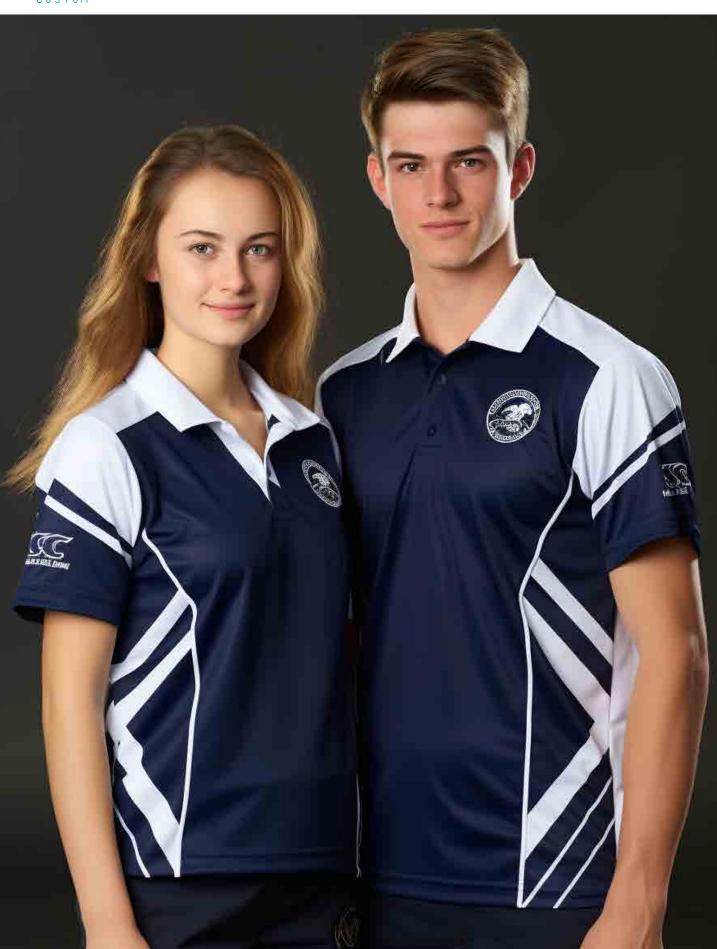

N16

APPAREL COLLEGE
YEAS 10
ALL STARS

N18

N17

Fully Sublimated Short Sleeve Polo with Self Fabric Collar

Sublimated Polo options are one of the most versatile ways to replicate an idea or concept. Stick with the basic carbon copy of the everyday uniform with the additions and embellishments or allow the leaving year to design their own design special to just their year. Even allows for the students' signatures to be written on the garment!

> **Customisation Options:** Make as a Long Sleeve Polo Add a Pocket Knitted Plain, Stripe or Jacquard Collar Ribbed Cuffs (Printed or Yarn Dyed - Limited Colour Options) Side Split at Side Seam