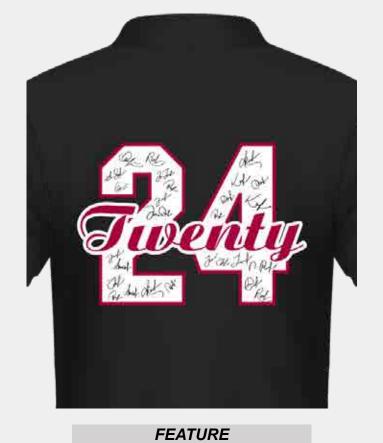

N16

APPAREL COLLEGE
YEAS 10
ALL STARS

N18

N17

Fully Sublimated Short Sleeve Polo with Self Fabric Collar

Sublimated Polo options are one of the most versatile ways to replicate an idea or concept. Stick with the basic carbon copy of the everyday uniform with the additions and embellishments or allow the leaving year to design their own design special to just their year. Even allows for the students' signatures to be written on the garment!