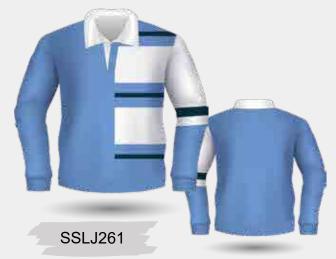

SSLJ262

Long Sleeve Rugby Jersey with Cotton Drill Collar, Herringbone Concealed Placket & Rubber Buttons

Choose from a range of vibrant colours, patterns, and designs in School Colours as the base. The next step is to let the customisation of the jersey create a piece of memorabilia for the student. Embellishments can be classic and timeless or can be modern and have a hint of the leaving class's personalities incorporated. Bespoke Jersey will have the students proud to wear the creation and allow them a keepsake to recall not only their academic career but their adventures with friends.