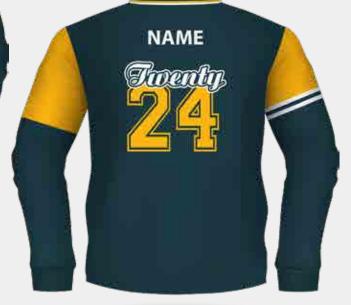

#### STEP 3

Choose Embellishment Options, Design & Font

LHC Logo
Embellishment: Embroidery
Embroidery Thread Colour: Navy, Sky & White

Centre Back Individal Name
Font: Anton
Embellishment: Embroidery
Embroidery Thread Colour: White

Centre Back 2024 School Leaver
Design: C22
Embellishment: Faux Leather Applique
Embellishment Colour: Navy 533C & White