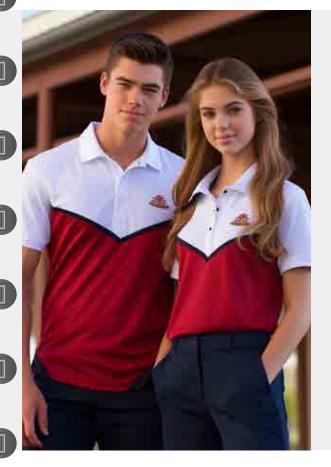

N16

APPAREL COLLEGE
YEAS 10
ALL STARS

N18

N17

Fully Sublimated Short Sleeve Polo with Self Fabric Collar

Sublimated Polo options are one of the most versatile ways to replicate an idea or concept. Stick with the basic carbon copy of the everyday uniform with the additions and embellishments or allow the leaving year to design their own design special to just their year. Even allows for the students' signatures to be written on the garment!