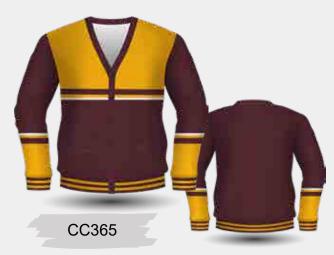

Plain, Striped or Jacquard Collar

CRJ417

Individually Embroidered Students Name

The perfect school leaver's alternative to traditional polo shirts, jerseys, or jackets- is a Yarn Dyed Cardigan.

There is no need to settle for ordinary leavers wear. The Yarn Dye Cardigan, is the perfect companion everyday student uniform and allows for the layering when the weather is cool.

Customisation Options:
Add Pockets
Change Neckline

#### **FABRIC OPTIONS**

100% Cotton (500GSM)

| ADULTS<br>(CM) | XS   | S    | М    | L    | XL   | 2XL  | 3XL | 4XL | 5XL |
|----------------|------|------|------|------|------|------|-----|-----|-----|
| HALF<br>CHEST  | 51   | 53   | 55   | 57   | 60   | 63   | 66  | 72  | 78  |
| BODY<br>LENGTH | 71   | 72   | 73   | 74   | 75   | 76   | 77  | 79  | 81  |
| KIDS<br>(CM)   | 4    | 6    | 8    | 10   | 12   | 14   |     |     |     |
| HALF<br>CHEST  | 37   | 39.5 | 42   | 44.5 | 46.5 | 48.5 |     |     |     |
| BODY<br>LENGTH | 47.5 | 51.5 | 55.5 | 59.5 | 62.5 | 65   |     |     |     |