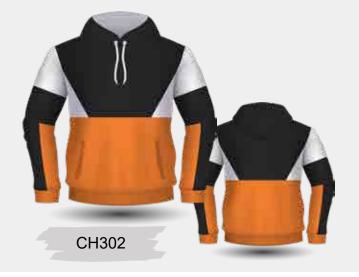

<sup>•</sup> CUSTOM SIZE SPEC AVAILABLE. CHARGES APPLY

100% Cotton (500GSM)

Long Sleeve Hoodie with Front Pockets and 2x2 Knitted Cuff and Hem

What student does not like a good fleece with timeless appeal. Jumpers and hoods are constructed with Premium Antipill Fleece in a variety of colour. Ribs and Cuffs can be contrasting or complementary in colour.