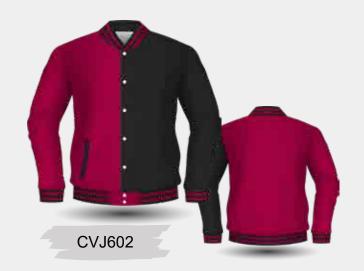

CVJ600

**VARISTY JACKET DESIGNS** 

Sublimated Lining

**UPGRADE** 

**Full Zipper Instead of Studs** 

SVJ701

Add a Hood With / Without Sublimated Lining

Fully Sublimated Long Sleeve Puffer Jacket with Side Pockets and 1 Internal Zip Pocket.