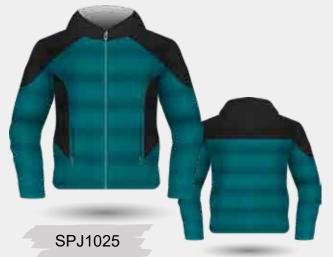

CVJ600

**VARISTY JACKET DESIGNS** 

Sublimated Lining

**UPGRADE** 

**Full Zipper Instead of Studs** 

SVJ701

Add a Hood With / Without Sublimated Lining

Fully Sublimated Long Sleeve Puffer Jacket with Side Pockets and 1 Internal Zip Pocket.