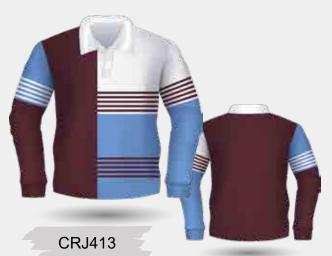

#### STEP 1

Pick Garment & Garment Design

Garment
Yarn Dyed Rugby Jersey

Garment Design CRJ413