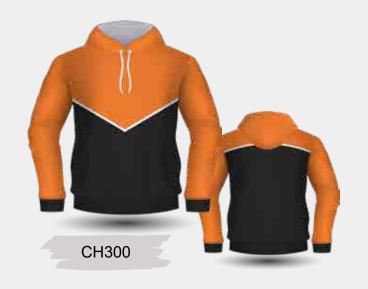

<sup>•</sup> CUSTOM SIZE SPEC AVAILABLE. CHARGES APPLY

100% Cotton (500GSM)

Long Sleeve Hoodie with Front Pockets and 2x2 Knitted Cuff and Hem

What student does not like a good fleece with timeless appeal. Jumpers and hoods are constructed with Premium Antipill Fleece in a variety of colour. Ribs and Cuffs can be contrasting or complementary in colour.