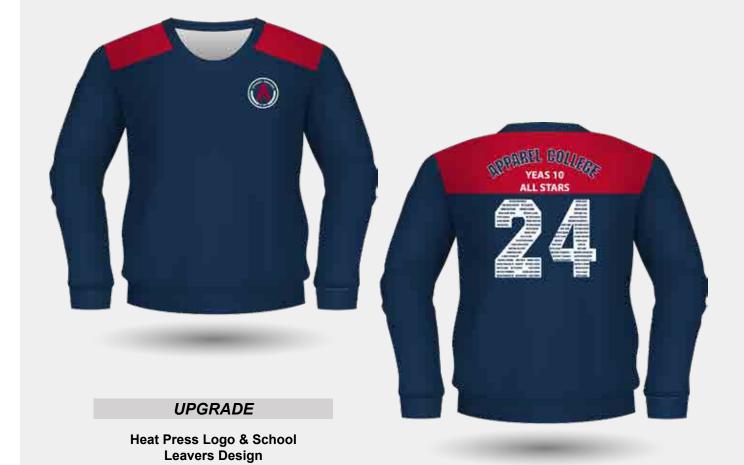

N16

APPAREL COLLEGE
YEAS 10
ALL STARS

N18

N17

Fully Sublimated Short Sleeve Polo with Self Fabric Collar

Sublimated Polo options are one of the most versatile ways to replicate an idea or concept. Stick with the basic carbon copy of the everyday uniform with the additions and embellishments or allow the leaving year to design their own design special to just their year. Even allows for the students' signatures to be written on the garment!

> **Customisation Options:** Make as a Long Sleeve Polo Add a Pocket Knitted Plain, Stripe or Jacquard Collar Ribbed Cuffs (Printed or Yarn Dyed - Limited Colour Options) Side Split at Side Seam