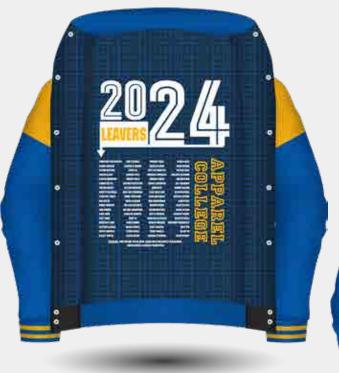

**UPGRADE** 

Contrasting Ribbed Cuff & Hem

CH425

**Sublimation Designs Only** 

Long Sleeve Varsity Jacket with Studs Closure and 2x2 Ribbed Cuffs and Hem

Inspiring to find the Ultimate Customisation in School Leavers' Wear- Custom Varsity Jackets may be where to look to elevate the School Leaver experience.

Creating the perfect jacket still starts with the same process of selecting the fabric(s), the style and the embellishments.

Mix and match patches, emblems, and logos to curate a design that encapsulates the school experience.

Let the Leavers have one last tangible reminder of the friendships, lessons, and moments that shaped their academic careers by giving them a jacket to wear with pride.

> **Customisation Options:** Stormfront - Studs & Full Zip Fastening Full Zip instead of Studs Add a Hood Zipper Side Pockets Add Black Quilted Lining Add Sublimated Lining Inside the Back & Front Add Internal Pocket in Lining