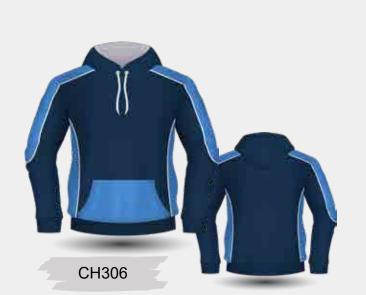

<sup>•</sup> CUSTOM SIZE SPEC AVAILABLE. CHARGES APPLY

100% Cotton (500GSM)

Long Sleeve Hoodie with Front Pockets and 2x2 Knitted Cuff and Hem

What student does not like a good fleece with timeless appeal. Jumpers and hoods are constructed with Premium Antipill Fleece in a variety of colour. Ribs and Cuffs can be contrasting or complementary in colour.

Customisation Options:
Black or White Lining in Body & Sleeves
Sublimated Lining Inside the Back & Front
Add Pockets
Add Internal Pocket in Lining

• PLEASE ALLOW 2CM TOLERANCE (+ / -)