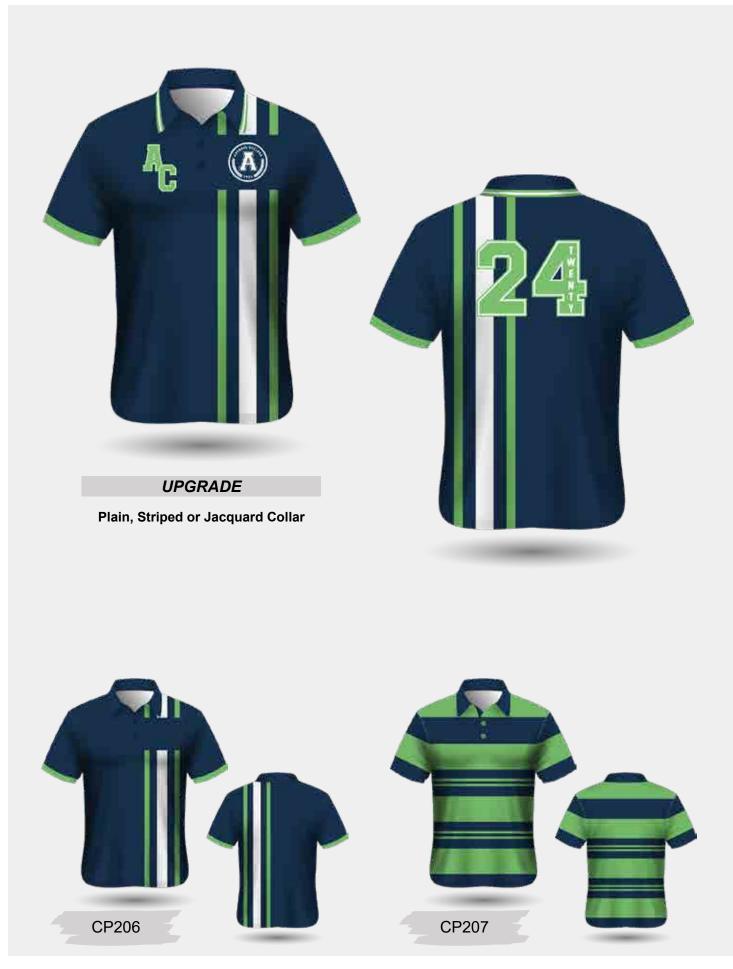

N16

APPAREL COLLEGE
YEAS 10
ALL STARS

N18

N17

Fully Sublimated Short Sleeve Polo with Self Fabric Collar

Sublimated Polo options are one of the most versatile ways to replicate an idea or concept. Stick with the basic carbon copy of the everyday uniform with the additions and embellishments or allow the leaving year to design their own design special to just their year. Even allows for the students' signatures to be written on the garment!

> **Customisation Options:** Make as a Long Sleeve Polo Add a Pocket Knitted Plain, Stripe or Jacquard Collar Ribbed Cuffs (Printed or Yarn Dyed - Limited Colour Options) Side Split at Side Seam