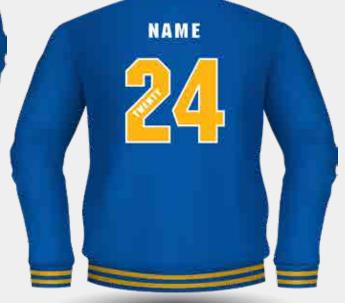

**UPGRADE** 

Contrasting Ribbed Cuff & Hem

CH425

**Sublimation Designs Only** 

Long Sleeve Varsity Jacket with Studs Closure and 2x2 Ribbed Cuffs and Hem

Inspiring to find the Ultimate Customisation in School Leavers' Wear- Custom Varsity Jackets may be where to look to elevate the School Leaver experience.

Creating the perfect jacket still starts with the same process of selecting the fabric(s), the style and the embellishments.

Mix and match patches, emblems, and logos to curate a design that encapsulates the school experience.

Let the Leavers have one last tangible reminder of the friendships, lessons, and moments that shaped their academic careers by giving them a jacket to wear with pride.

> **Customisation Options:** Stormfront - Studs & Full Zip Fastening Full Zip instead of Studs Add a Hood Zipper Side Pockets Add Black Quilted Lining Add Sublimated Lining Inside the Back & Front Add Internal Pocket in Lining