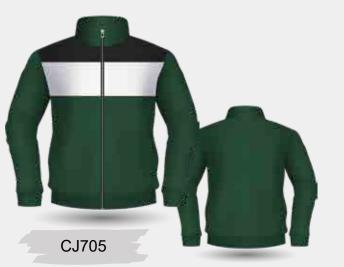

Plain, Striped or Jacquard Collar

CRJ417

Individually Embroidered Students Name

The perfect school leaver's alternative to traditional polo shirts, jerseys, or jackets- is a Yarn Dyed Cardigan.

There is no need to settle for ordinary leavers wear. The Yarn Dye Cardigan, is the perfect companion everyday student uniform and allows for the layering when the weather is cool.