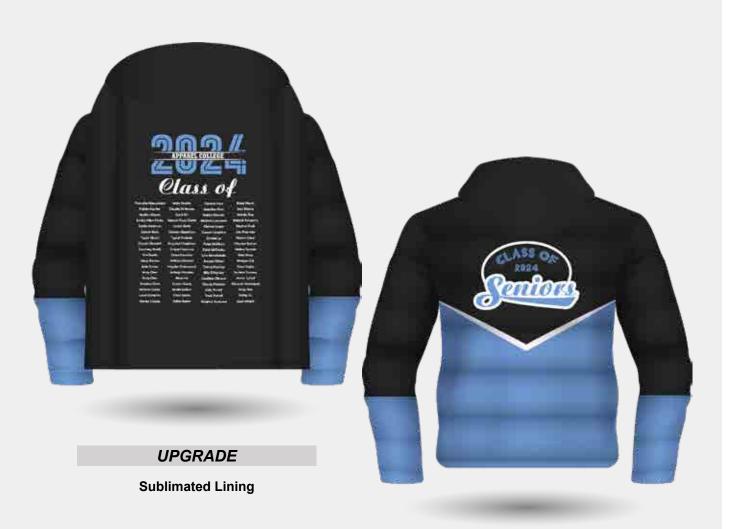

**UPGRADE** 

Contrasting Ribbed Cuff & Hem

CH425

**Sublimation Designs Only** 

Long Sleeve Varsity Jacket with Studs Closure and 2x2 Ribbed Cuffs and Hem

Inspiring to find the Ultimate Customisation in School Leavers' Wear- Custom Varsity Jackets may be where to look to elevate the School Leaver experience.