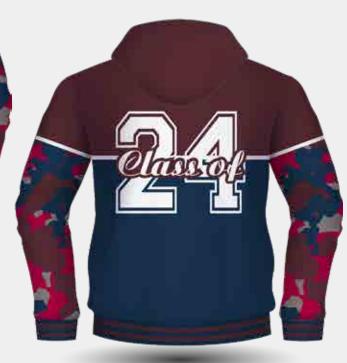

<sup>•</sup> CUSTOM SIZE SPEC AVAILABLE. CHARGES APPLY

100% Cotton (500GSM)

Long Sleeve Hoodie with Front Pockets and 2x2 Knitted Cuff and Hem

What student does not like a good fleece with timeless appeal. Jumpers and hoods are constructed with Premium Antipill Fleece in a variety of colour. Ribs and Cuffs can be contrasting or complementary in colour.