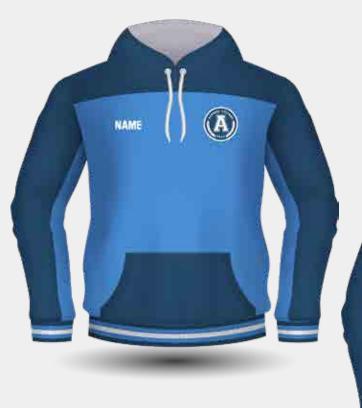

<sup>•</sup> CUSTOM SIZE SPEC AVAILABLE. CHARGES APPLY

100% Cotton (500GSM)

Long Sleeve Hoodie with Front Pockets and 2x2 Knitted Cuff and Hem

What student does not like a good fleece with timeless appeal. Jumpers and hoods are constructed with Premium Antipill Fleece in a variety of colour. Ribs and Cuffs can be contrasting or complementary in colour.

Customisation Options:
Black or White Lining in Body & Sleeves
Sublimated Lining Inside the Back & Front
Add Pockets
Add Internal Pocket in Lining

• PLEASE ALLOW 2CM TOLERANCE (+ / -)