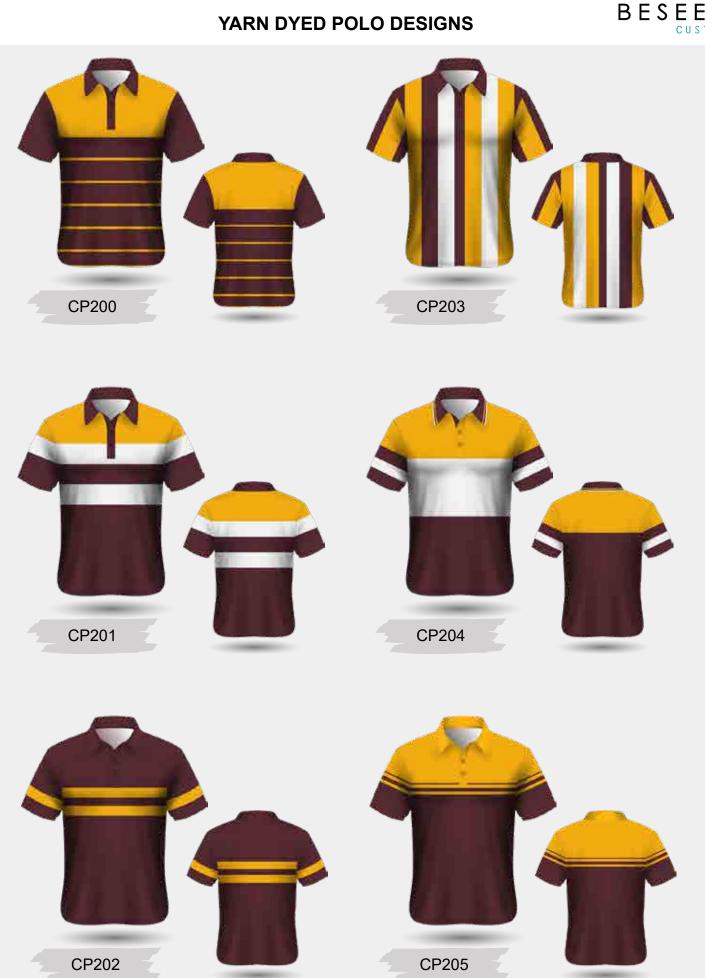

PLEASE ALLOW 2CM TOLERANCE (+ / -)

CUSTOM SIZE SPEC AVAILABLE. CHARGES APPLY

Write Students Signature

SP042

Custom-made yarn-dyed polo shirts are a popular choice to create a distinct and sophisticated look with personalized elements. Yarn dyeing is a technique where the individual yarns are dyed before being woven into fabric. This results in a more precise and long-lasting color pattern compared to piece-dyed or garment-dyed fabrics.

With 70 Choices in Thread Colours the ability to match school or have a contrasting combination to the everyday school polo is simple.

Customisation Options:

Make as a Long Sleeve Polo

Offer style ¾ sleeve for Female Polos. Women/Girls Size Chart Available

Knitted Plain, Stripe or Jacquard Collar

Knitted Cuffs