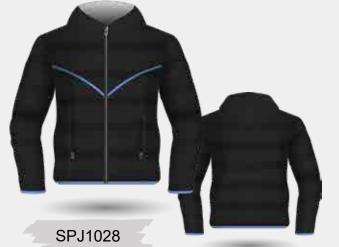

CVJ600

**VARISTY JACKET DESIGNS** 

Sublimated Lining

**UPGRADE** 

**Full Zipper Instead of Studs** 

SVJ701

Add a Hood With / Without Sublimated Lining

Fully Sublimated Long Sleeve Puffer Jacket with Side Pockets and 1 Internal Zip Pocket.