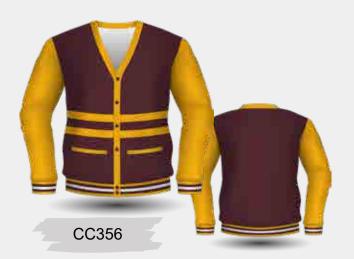

**UPGRADE** 

Contrasting Ribbed Cuff & Hem

CH425

**Sublimation Designs Only** 

Long Sleeve Varsity Jacket with Studs Closure and 2x2 Ribbed Cuffs and Hem

Inspiring to find the Ultimate Customisation in School Leavers' Wear- Custom Varsity Jackets may be where to look to elevate the School Leaver experience.

Creating the perfect jacket still starts with the same process of selecting the fabric(s), the style and the embellishments.

Mix and match patches, emblems, and logos to curate a design that encapsulates the school experience.

Let the Leavers have one last tangible reminder of the friendships, lessons, and moments that shaped their academic careers by giving them a jacket to wear with pride.

> **Customisation Options:** Stormfront - Studs & Full Zip Fastening Full Zip instead of Studs Add a Hood Zipper Side Pockets Add Black Quilted Lining Add Sublimated Lining Inside the Back & Front Add Internal Pocket in Lining