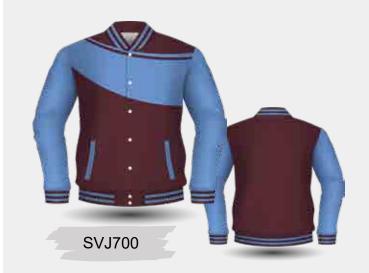

**UPGRADE** 

Contrasting Ribbed Cuff & Hem

CH425

**Sublimation Designs Only** 

Long Sleeve Varsity Jacket with Studs Closure and 2x2 Ribbed Cuffs and Hem

Inspiring to find the Ultimate Customisation in School Leavers' Wear- Custom Varsity Jackets may be where to look to elevate the School Leaver experience.

Creating the perfect jacket still starts with the same process of selecting the fabric(s), the style and the embellishments.

Mix and match patches, emblems, and logos to curate a design that encapsulates the school experience.

Let the Leavers have one last tangible reminder of the friendships, lessons, and moments that shaped their academic careers by giving them a jacket to wear with pride.

> **Customisation Options:** Stormfront - Studs & Full Zip Fastening Full Zip instead of Studs Add a Hood Zipper Side Pockets Add Black Quilted Lining Add Sublimated Lining Inside the Back & Front Add Internal Pocket in Lining