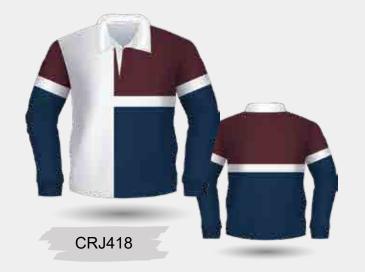

Plain, Striped or Jacquard Collar

CRJ417

Individually Embroidered Students Name

The perfect school leaver's alternative to traditional polo shirts, jerseys, or jackets- is a Yarn Dyed Cardigan.

There is no need to settle for ordinary leavers wear. The Yarn Dye Cardigan, is the perfect companion everyday student uniform and allows for the layering when the weather is cool.

Customisation Options:
Add Pockets
Change Neckline