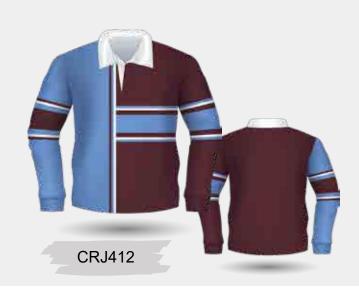

SSLJ262

Long Sleeve Rugby Jersey with Cotton Drill Collar, Herringbone Concealed Placket & Rubber Buttons

Choose from a range of vibrant colours, patterns, and designs in School Colours as the base. The next step is to let the customisation of the jersey create a piece of memorabilia for the student. Embellishments can be classic and timeless or can be modern and have a hint of the leaving class's personalities incorporated. Bespoke Jersey will have the students proud to wear the creation and allow them a keepsake to recall not only their academic career but their adventures with friends.

> **Customisation Options:** Knitted Plain, Stripe or Jacquard Collar **Knitted Cuffs** Side Split at Side Seam