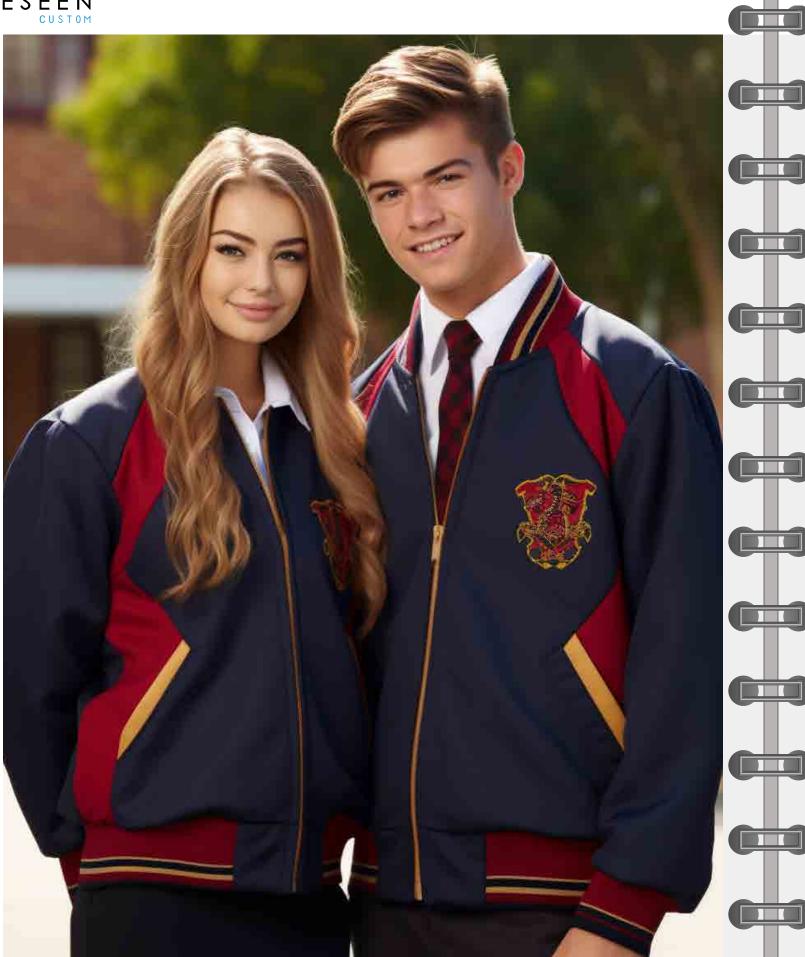

**UPGRADE** 

Contrasting Ribbed Cuff & Hem

CH425

**Sublimation Designs Only** 

Long Sleeve Varsity Jacket with Studs Closure and 2x2 Ribbed Cuffs and Hem

Inspiring to find the Ultimate Customisation in School Leavers' Wear- Custom Varsity Jackets may be where to look to elevate the School Leaver experience.

Creating the perfect jacket still starts with the same process of selecting the fabric(s), the style and the embellishments.

Mix and match patches, emblems, and logos to curate a design that encapsulates the school experience.

Let the Leavers have one last tangible reminder of the friendships, lessons, and moments that shaped their academic careers by giving them a jacket to wear with pride.

> **Customisation Options:** Stormfront - Studs & Full Zip Fastening Full Zip instead of Studs Add a Hood Zipper Side Pockets Add Black Quilted Lining Add Sublimated Lining Inside the Back & Front Add Internal Pocket in Lining