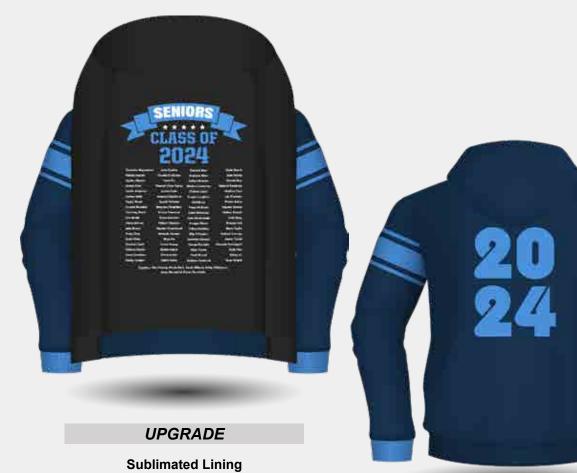

**UPGRADE** 

Contrasting Ribbed Cuff & Hem

CH425

**Sublimation Designs Only** 

Long Sleeve Varsity Jacket with Studs Closure and 2x2 Ribbed Cuffs and Hem

Inspiring to find the Ultimate Customisation in School Leavers' Wear- Custom Varsity Jackets may be where to look to elevate the School Leaver experience.

Creating the perfect jacket still starts with the same process of selecting the fabric(s), the style and the embellishments.

Mix and match patches, emblems, and logos to curate a design that encapsulates the school experience.

Let the Leavers have one last tangible reminder of the friendships, lessons, and moments that shaped their academic careers by giving them a jacket to wear with pride.

> **Customisation Options:** Stormfront - Studs & Full Zip Fastening Full Zip instead of Studs Add a Hood Zipper Side Pockets Add Black Quilted Lining Add Sublimated Lining Inside the Back & Front Add Internal Pocket in Lining