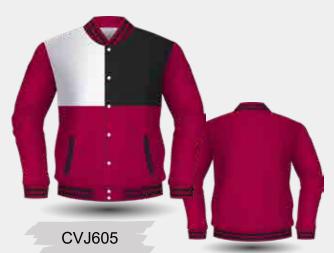

CVJ600

**VARISTY JACKET DESIGNS** 

Sublimated Lining

**UPGRADE** 

**Full Zipper Instead of Studs** 

SVJ701

Add a Hood With / Without Sublimated Lining

Fully Sublimated Long Sleeve Puffer Jacket with Side Pockets and 1 Internal Zip Pocket.