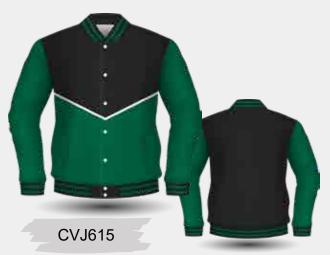

**UPGRADE** 

Contrasting Ribbed Cuff & Hem

CH425

**Sublimation Designs Only** 

Long Sleeve Varsity Jacket with Studs Closure and 2x2 Ribbed Cuffs and Hem

Inspiring to find the Ultimate Customisation in School Leavers' Wear- Custom Varsity Jackets may be where to look to elevate the School Leaver experience.

Creating the perfect jacket still starts with the same process of selecting the fabric(s), the style and the embellishments.

Mix and match patches, emblems, and logos to curate a design that encapsulates the school experience.

Let the Leavers have one last tangible reminder of the friendships, lessons, and moments that shaped their academic careers by giving them a jacket to wear with pride.

> **Customisation Options:** Stormfront - Studs & Full Zip Fastening Full Zip instead of Studs Add a Hood Zipper Side Pockets Add Black Quilted Lining Add Sublimated Lining Inside the Back & Front Add Internal Pocket in Lining

CVJ600

**VARISTY JACKET DESIGNS** 

Sublimated Lining

**UPGRADE** 

**Full Zipper Instead of Studs** 

SVJ701

Add a Hood With / Without Sublimated Lining

Fully Sublimated Long Sleeve Puffer Jacket with Side Pockets and 1 Internal Zip Pocket.