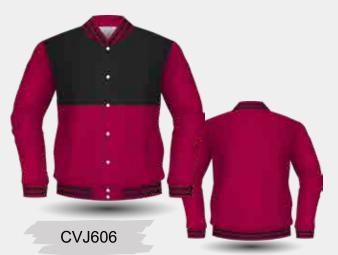

CVJ600

**VARISTY JACKET DESIGNS** 

Sublimated Lining

**UPGRADE** 

**Full Zipper Instead of Studs** 

SVJ701

Add a Hood With / Without Sublimated Lining

Fully Sublimated Long Sleeve Puffer Jacket with Side Pockets and 1 Internal Zip Pocket.