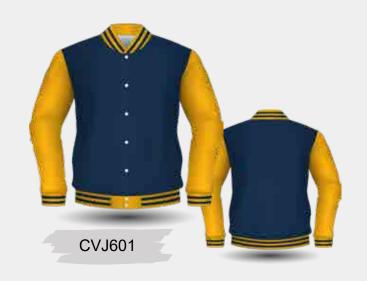

**UPGRADE** 

Contrasting Ribbed Cuff & Hem

CH425

**Sublimation Designs Only** 

Long Sleeve Varsity Jacket with Studs Closure and 2x2 Ribbed Cuffs and Hem

Inspiring to find the Ultimate Customisation in School Leavers' Wear- Custom Varsity Jackets may be where to look to elevate the School Leaver experience.