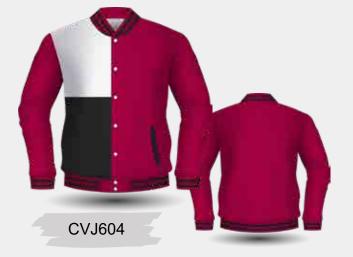

CVJ600

**VARISTY JACKET DESIGNS** 

Sublimated Lining

**UPGRADE** 

**Full Zipper Instead of Studs** 

SVJ701

Add a Hood With / Without Sublimated Lining

Fully Sublimated Long Sleeve Puffer Jacket with Side Pockets and 1 Internal Zip Pocket.