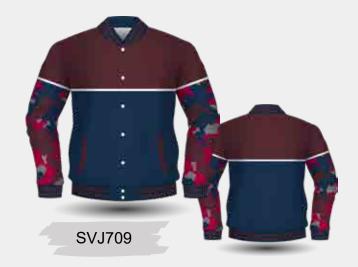

CVJ600

**VARISTY JACKET DESIGNS** 

Sublimated Lining

**UPGRADE** 

**Full Zipper Instead of Studs** 

SVJ701

Add a Hood With / Without Sublimated Lining

Fully Sublimated Long Sleeve Puffer Jacket with Side Pockets and 1 Internal Zip Pocket.