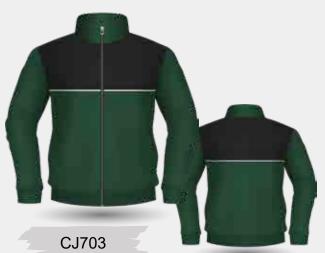

**UPGRADE** 

Contrasting Ribbed Cuff & Hem

CH425

**Sublimation Designs Only** 

Long Sleeve Varsity Jacket with Studs Closure and 2x2 Ribbed Cuffs and Hem

Inspiring to find the Ultimate Customisation in School Leavers' Wear- Custom Varsity Jackets may be where to look to elevate the School Leaver experience.

Creating the perfect jacket still starts with the same process of selecting the fabric(s), the style and the embellishments.

Mix and match patches, emblems, and logos to curate a design that encapsulates the school experience.

Let the Leavers have one last tangible reminder of the friendships, lessons, and moments that shaped their academic careers by giving them a jacket to wear with pride.

> **Customisation Options:** Stormfront - Studs & Full Zip Fastening Full Zip instead of Studs Add a Hood Zipper Side Pockets Add Black Quilted Lining Add Sublimated Lining Inside the Back & Front Add Internal Pocket in Lining