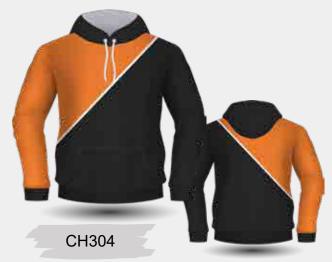

<sup>•</sup> CUSTOM SIZE SPEC AVAILABLE. CHARGES APPLY

100% Cotton (500GSM)

Long Sleeve Hoodie with Front Pockets and 2x2 Knitted Cuff and Hem

What student does not like a good fleece with timeless appeal. Jumpers and hoods are constructed with Premium Antipill Fleece in a variety of colour. Ribs and Cuffs can be contrasting or complementary in colour.