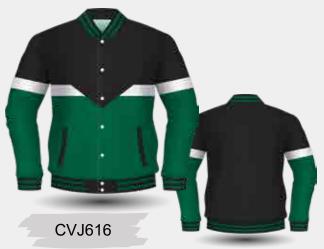

**UPGRADE** 

Contrasting Ribbed Cuff & Hem

CH425

**Sublimation Designs Only** 

Long Sleeve Varsity Jacket with Studs Closure and 2x2 Ribbed Cuffs and Hem

Inspiring to find the Ultimate Customisation in School Leavers' Wear- Custom Varsity Jackets may be where to look to elevate the School Leaver experience.

Creating the perfect jacket still starts with the same process of selecting the fabric(s), the style and the embellishments.

Mix and match patches, emblems, and logos to curate a design that encapsulates the school experience.

Let the Leavers have one last tangible reminder of the friendships, lessons, and moments that shaped their academic careers by giving them a jacket to wear with pride.

> **Customisation Options:** Stormfront - Studs & Full Zip Fastening Full Zip instead of Studs Add a Hood Zipper Side Pockets Add Black Quilted Lining Add Sublimated Lining Inside the Back & Front Add Internal Pocket in Lining

CVJ600

**VARISTY JACKET DESIGNS** 

Sublimated Lining

**UPGRADE** 

**Full Zipper Instead of Studs** 

SVJ701

Add a Hood With / Without Sublimated Lining

Fully Sublimated Long Sleeve Puffer Jacket with Side Pockets and 1 Internal Zip Pocket.