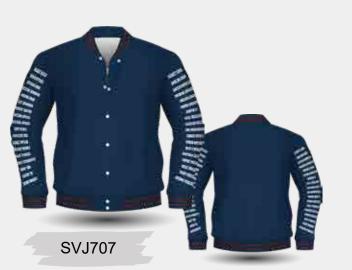

CVJ600

**VARISTY JACKET DESIGNS** 

Sublimated Lining

**UPGRADE** 

**Full Zipper Instead of Studs** 

SVJ701

Add a Hood With / Without Sublimated Lining

Fully Sublimated Long Sleeve Puffer Jacket with Side Pockets and 1 Internal Zip Pocket.