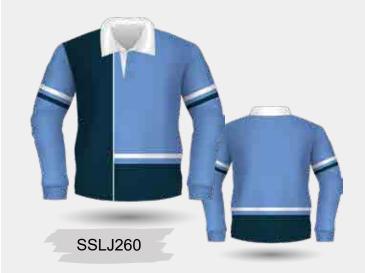

SSLJ262

Long Sleeve Rugby Jersey with Cotton Drill Collar, Herringbone Concealed Placket & Rubber Buttons

Choose from a range of vibrant colours, patterns, and designs in School Colours as the base. The next step is to let the customisation of the jersey create a piece of memorabilia for the student. Embellishments can be classic and timeless or can be modern and have a hint of the leaving class's personalities incorporated. Bespoke Jersey will have the students proud to wear the creation and allow them a keepsake to recall not only their academic career but their adventures with friends.