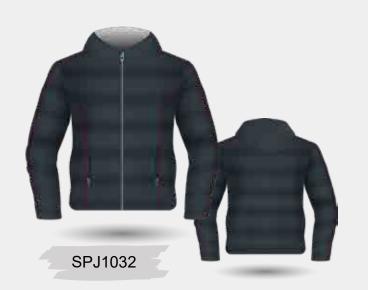

CVJ600

**VARISTY JACKET DESIGNS** 

Sublimated Lining

**UPGRADE** 

**Full Zipper Instead of Studs** 

SVJ701

Add a Hood With / Without Sublimated Lining

Fully Sublimated Long Sleeve Puffer Jacket with Side Pockets and 1 Internal Zip Pocket.