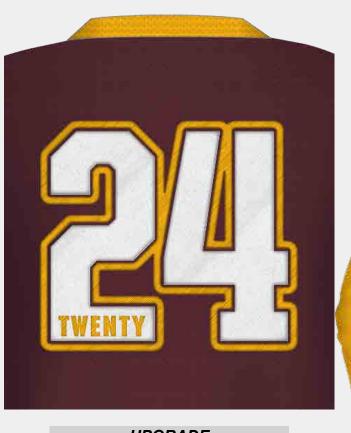

**UPGRADE** 

Contrasting Ribbed Cuff & Hem

CH425

**Sublimation Designs Only** 

Long Sleeve Varsity Jacket with Studs Closure and 2x2 Ribbed Cuffs and Hem

Inspiring to find the Ultimate Customisation in School Leavers' Wear- Custom Varsity Jackets may be where to look to elevate the School Leaver experience.