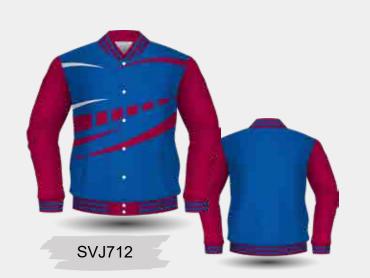

CVJ600

**VARISTY JACKET DESIGNS** 

Sublimated Lining

**UPGRADE** 

**Full Zipper Instead of Studs** 

SVJ701

Add a Hood With / Without Sublimated Lining

Fully Sublimated Long Sleeve Puffer Jacket with Side Pockets and 1 Internal Zip Pocket.