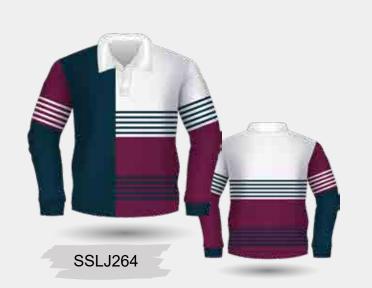

SSLJ262

Long Sleeve Rugby Jersey with Cotton Drill Collar, Herringbone Concealed Placket & Rubber Buttons

Choose from a range of vibrant colours, patterns, and designs in School Colours as the base. The next step is to let the customisation of the jersey create a piece of memorabilia for the student. Embellishments can be classic and timeless or can be modern and have a hint of the leaving class's personalities incorporated. Bespoke Jersey will have the students proud to wear the creation and allow them a keepsake to recall not only their academic career but their adventures with friends.