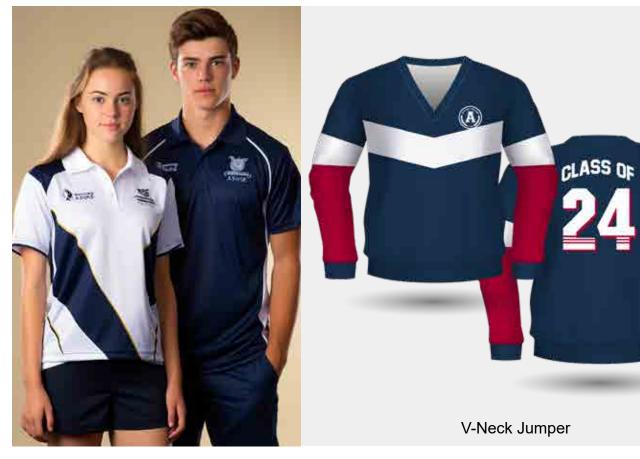

N16

APPAREL COLLEGE
YEAS 10
ALL STARS

N18

N17

Fully Sublimated Short Sleeve Polo with Self Fabric Collar

Sublimated Polo options are one of the most versatile ways to replicate an idea or concept. Stick with the basic carbon copy of the everyday uniform with the additions and embellishments or allow the leaving year to design their own design special to just their year. Even allows for the students' signatures to be written on the garment!