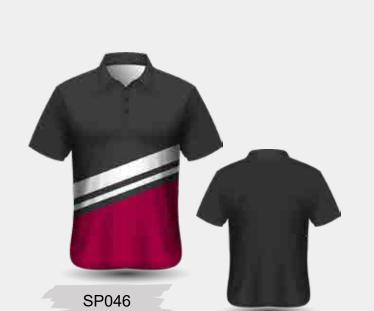

N16

APPAREL COLLEGE
YEAS 10
ALL STARS

N18

N17

Fully Sublimated Short Sleeve Polo with Self Fabric Collar

Sublimated Polo options are one of the most versatile ways to replicate an idea or concept. Stick with the basic carbon copy of the everyday uniform with the additions and embellishments or allow the leaving year to design their own design special to just their year. Even allows for the students' signatures to be written on the garment!