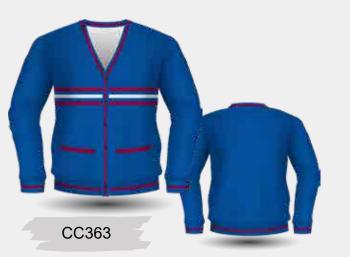

Plain, Striped or Jacquard Collar

CRJ417

Individually Embroidered Students Name

The perfect school leaver's alternative to traditional polo shirts, jerseys, or jackets- is a Yarn Dyed Cardigan.

There is no need to settle for ordinary leavers wear. The Yarn Dye Cardigan, is the perfect companion everyday student uniform and allows for the layering when the weather is cool.

Customisation Options:
Add Pockets
Change Neckline

#### **FABRIC OPTIONS**

100% Cotton (500GSM)

| ADULTS<br>(CM) | XS   | S    | М    | L    | XL   | 2XL  | 3XL | 4XL | 5XL |
|----------------|------|------|------|------|------|------|-----|-----|-----|
| HALF<br>CHEST  | 51   | 53   | 55   | 57   | 60   | 63   | 66  | 72  | 78  |
| BODY<br>LENGTH | 71   | 72   | 73   | 74   | 75   | 76   | 77  | 79  | 81  |
| KIDS<br>(CM)   | 4    | 6    | 8    | 10   | 12   | 14   |     |     |     |
| HALF<br>CHEST  | 37   | 39.5 | 42   | 44.5 | 46.5 | 48.5 |     |     |     |
| BODY<br>LENGTH | 47.5 | 51.5 | 55.5 | 59.5 | 62.5 | 65   |     |     |     |