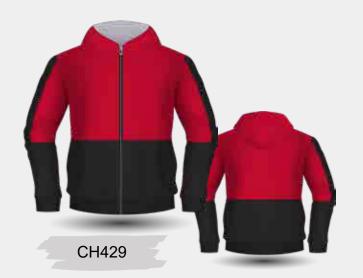

**UPGRADE** 

Contrasting Ribbed Cuff & Hem

CH425

**Sublimation Designs Only** 

Long Sleeve Varsity Jacket with Studs Closure and 2x2 Ribbed Cuffs and Hem

Inspiring to find the Ultimate Customisation in School Leavers' Wear- Custom Varsity Jackets may be where to look to elevate the School Leaver experience.

Creating the perfect jacket still starts with the same process of selecting the fabric(s), the style and the embellishments.

Mix and match patches, emblems, and logos to curate a design that encapsulates the school experience.

Let the Leavers have one last tangible reminder of the friendships, lessons, and moments that shaped their academic careers by giving them a jacket to wear with pride.

> **Customisation Options:** Stormfront - Studs & Full Zip Fastening Full Zip instead of Studs Add a Hood Zipper Side Pockets Add Black Quilted Lining Add Sublimated Lining Inside the Back & Front Add Internal Pocket in Lining