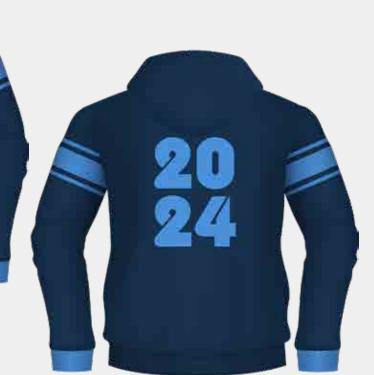

**UPGRADE** 

Contrasting Ribbed Cuff & Hem

CH425

**Sublimation Designs Only** 

Long Sleeve Varsity Jacket with Studs Closure and 2x2 Ribbed Cuffs and Hem

Inspiring to find the Ultimate Customisation in School Leavers' Wear- Custom Varsity Jackets may be where to look to elevate the School Leaver experience.

Creating the perfect jacket still starts with the same process of selecting the fabric(s), the style and the embellishments.

Mix and match patches, emblems, and logos to curate a design that encapsulates the school experience.

Let the Leavers have one last tangible reminder of the friendships, lessons, and moments that shaped their academic careers by giving them a jacket to wear with pride.

> **Customisation Options:** Stormfront - Studs & Full Zip Fastening Full Zip instead of Studs Add a Hood Zipper Side Pockets Add Black Quilted Lining Add Sublimated Lining Inside the Back & Front Add Internal Pocket in Lining