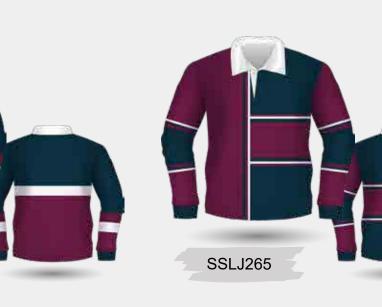

SSLJ262

Long Sleeve Rugby Jersey with Cotton Drill Collar, Herringbone Concealed Placket & Rubber Buttons

Choose from a range of vibrant colours, patterns, and designs in School Colours as the base. The next step is to let the customisation of the jersey create a piece of memorabilia for the student. Embellishments can be classic and timeless or can be modern and have a hint of the leaving class's personalities incorporated. Bespoke Jersey will have the students proud to wear the creation and allow them a keepsake to recall not only their academic career but their adventures with friends.

> **Customisation Options:** Knitted Plain, Stripe or Jacquard Collar **Knitted Cuffs** Side Split at Side Seam