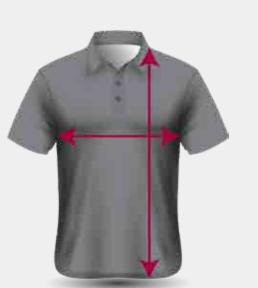

(SCK052-150) 150GSM Cool Dry Recycled Pinhole

in compliance with Global Recycled Standard

\*MORE FABRIC OPTIONS AVAILABLE

| ADULTS<br>(CM) | XS | S  | M  | L  | XL | 2XL | 3XL | 4XL  | 5XL |
|----------------|----|----|----|----|----|-----|-----|------|-----|
| HALF<br>CHEST  | 47 | 49 | 52 | 55 | 58 | 62  | 65  | 67.5 | 70  |
| BODY<br>LENGTH | 69 | 71 | 73 | 75 | 77 | 79  | 81  | 81   | 81  |
| KIDS<br>(CM)   | 4  | 6  | 8  | 10 | 12 | 14  |     |      |     |
| HALF<br>CHEST  | 34 | 36 | 38 | 40 | 42 | 45  |     |      |     |
| BODY<br>LENGTH | 50 | 53 | 55 | 59 | 63 | 67  |     |      |     |

PLEASE ALLOW 2CM TOLERANCE (+ / -)

CUSTOM SIZE SPEC AVAILABLE. CHARGES APPLY

Write Students Signature

SP042

Custom-made yarn-dyed polo shirts are a popular choice to create a distinct and sophisticated look with personalized elements. Yarn dyeing is a technique where the individual yarns are dyed before being woven into fabric. This results in a more precise and long-lasting color pattern compared to piece-dyed or garment-dyed fabrics.

#### **FABRIC OPTIONS**

65% Cotton / 35% Polyester (220GSM)

| ADULTS<br>(CM) | XS | S  | М  | L  | XL | 2XL | 3XL | 4XL  | 5XL |
|----------------|----|----|----|----|----|-----|-----|------|-----|
| HALF<br>CHEST  | 47 | 49 | 52 | 55 | 58 | 62  | 65  | 67.5 | 70  |
| BODY<br>LENGTH | 69 | 71 | 73 | 75 | 77 | 79  | 81  | 81   | 81  |
| KIDS<br>(CM)   | 4  | 6  | 8  | 10 | 12 | 14  |     |      |     |
| HALF<br>CHEST  | 34 | 36 | 38 | 40 | 42 | 45  |     |      |     |
| BODY<br>LENGTH | 50 | 53 | 55 | 59 | 63 | 67  |     |      |     |