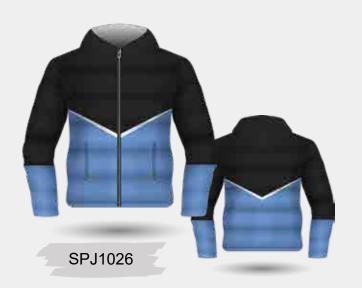

CVJ600

**VARISTY JACKET DESIGNS** 

Sublimated Lining

**UPGRADE** 

**Full Zipper Instead of Studs** 

SVJ701

Add a Hood With / Without Sublimated Lining

Fully Sublimated Long Sleeve Puffer Jacket with Side Pockets and 1 Internal Zip Pocket.