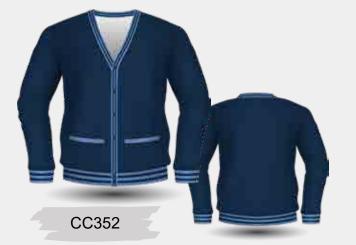

Plain, Striped or Jacquard Collar

CRJ417

Individually Embroidered Students Name

The perfect school leaver's alternative to traditional polo shirts, jerseys, or jackets- is a Yarn Dyed Cardigan.

There is no need to settle for ordinary leavers wear. The Yarn Dye Cardigan, is the perfect companion everyday student uniform and allows for the layering when the weather is cool.